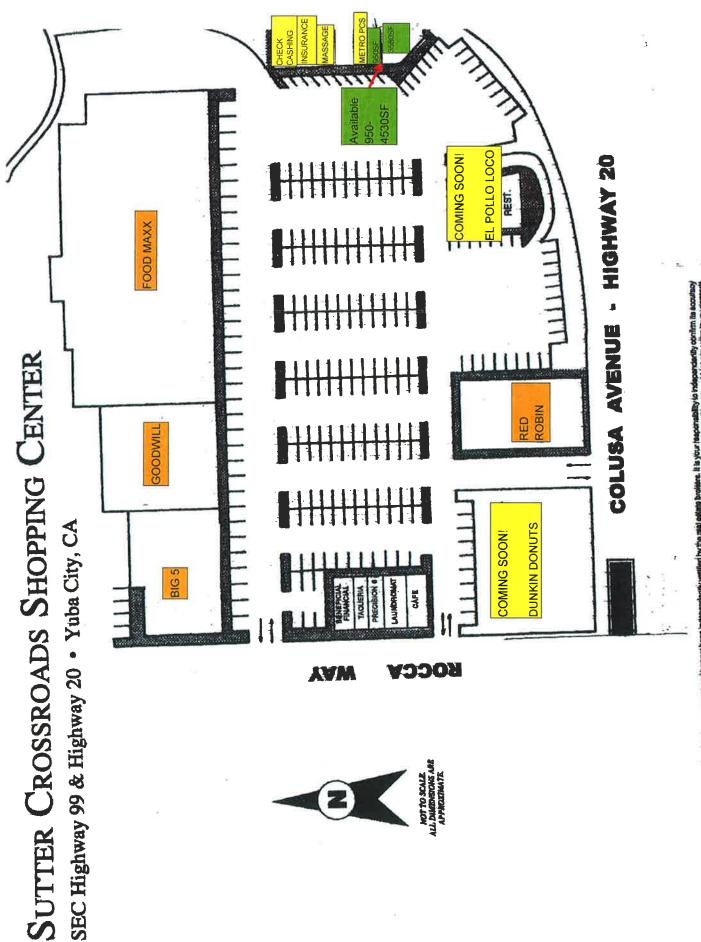

Space Available: 950SF up to 5,610SF contiguous.

Lease Price: \$1.45/SF MG

<u>Comments:</u> This Shopping Center is located at the heart of Yuba City. Great visibility and accessibility. At the corner of Highway 20 & 99.