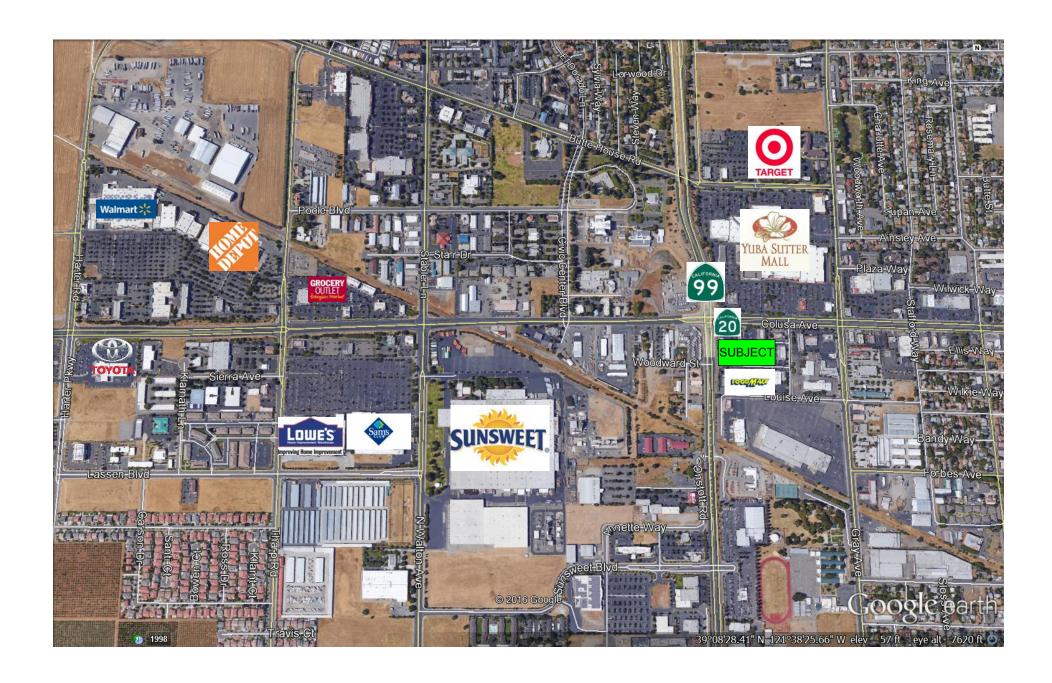

## YUBA CITY, CA FOR LEASE

Location: 1222-1262 Colusa Avenue, Yuba City, CA. The property is situated at the

southeast corner of Highway 99 and Colusa Avenue (Highway 20).

Center Size: 116,419SF on 8.06A

Traffic Count: 34,500+ADT (Caltrans, 2014) Hwy 20. 31,500+ADT Hwy 99

<u>Retail Nearby:</u> Food Maxx, Big 5, Red Robin, El Pollo Loco (coming soon), Dunkin Donuts (coming soon), Panera (coming soon across Hwy. 20) & Yuba-Sutter Mall.