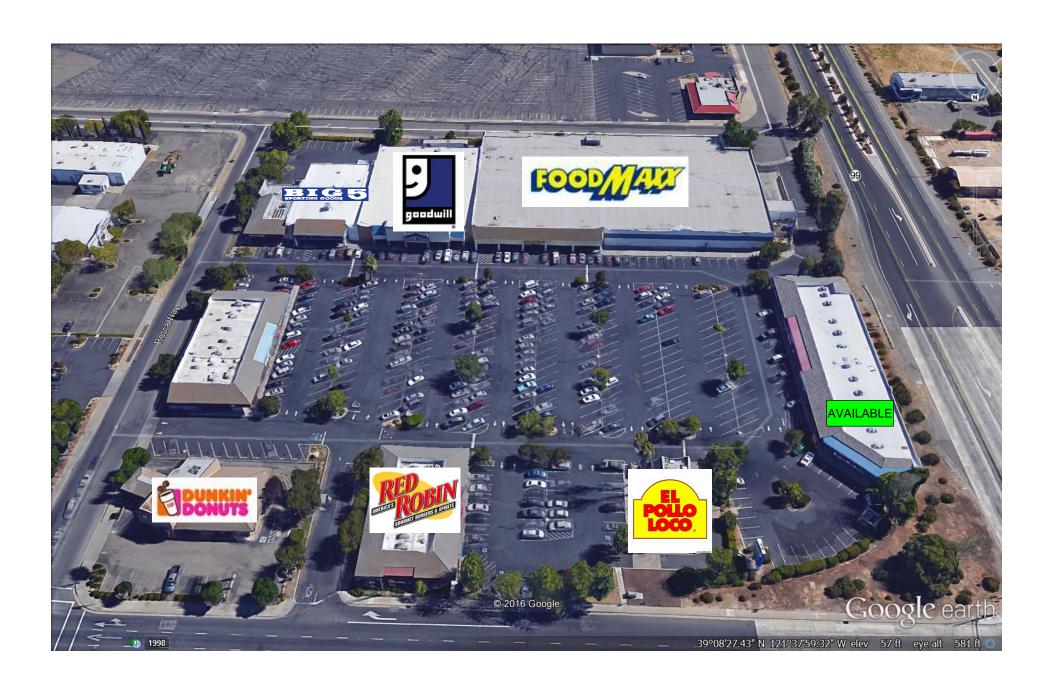

Traffic Count: 34,500+ADT (Caltrans, 2014) Hwy 20. 31,500+ADT Hwy 99

<u>Retail Nearby:</u> Food Maxx, Big 5, Red Robin, El Pollo Loco (coming soon), Dunkin Donuts (coming soon), Panera (coming soon across Hwy. 20) & Yuba-Sutter Mall.