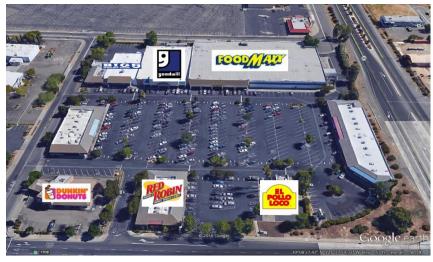

## YUBA CITY, CA FOR LEASE

Location: 1222-1262 Colusa Avenue, Yuba City, CA. The property is situated at the

southeast corner of Highway 99 and Colusa Avenue (Highway 20).

Center Size: 116,419SF on 8.06A

Traffic Count: 34,500+ADT (Caltrans, 2014) Hwy 20. 31,500+ADT Hwy 99

<u>Retail Nearby:</u> Food Maxx, Big 5, Red Robin, El Pollo Loco (coming soon), Dunkin Donuts (coming soon), Panera (coming soon across Hwy. 20) & Yuba-Sutter Mall.

Space Available: 950SF up to 5,610SF contiguous.

Lease Price: \$1.45/SF MG

<u>Comments:</u> This Shopping Center is located at the heart of Yuba City. Great visibility and accessibility. At the corner of Highway 20 & 99.