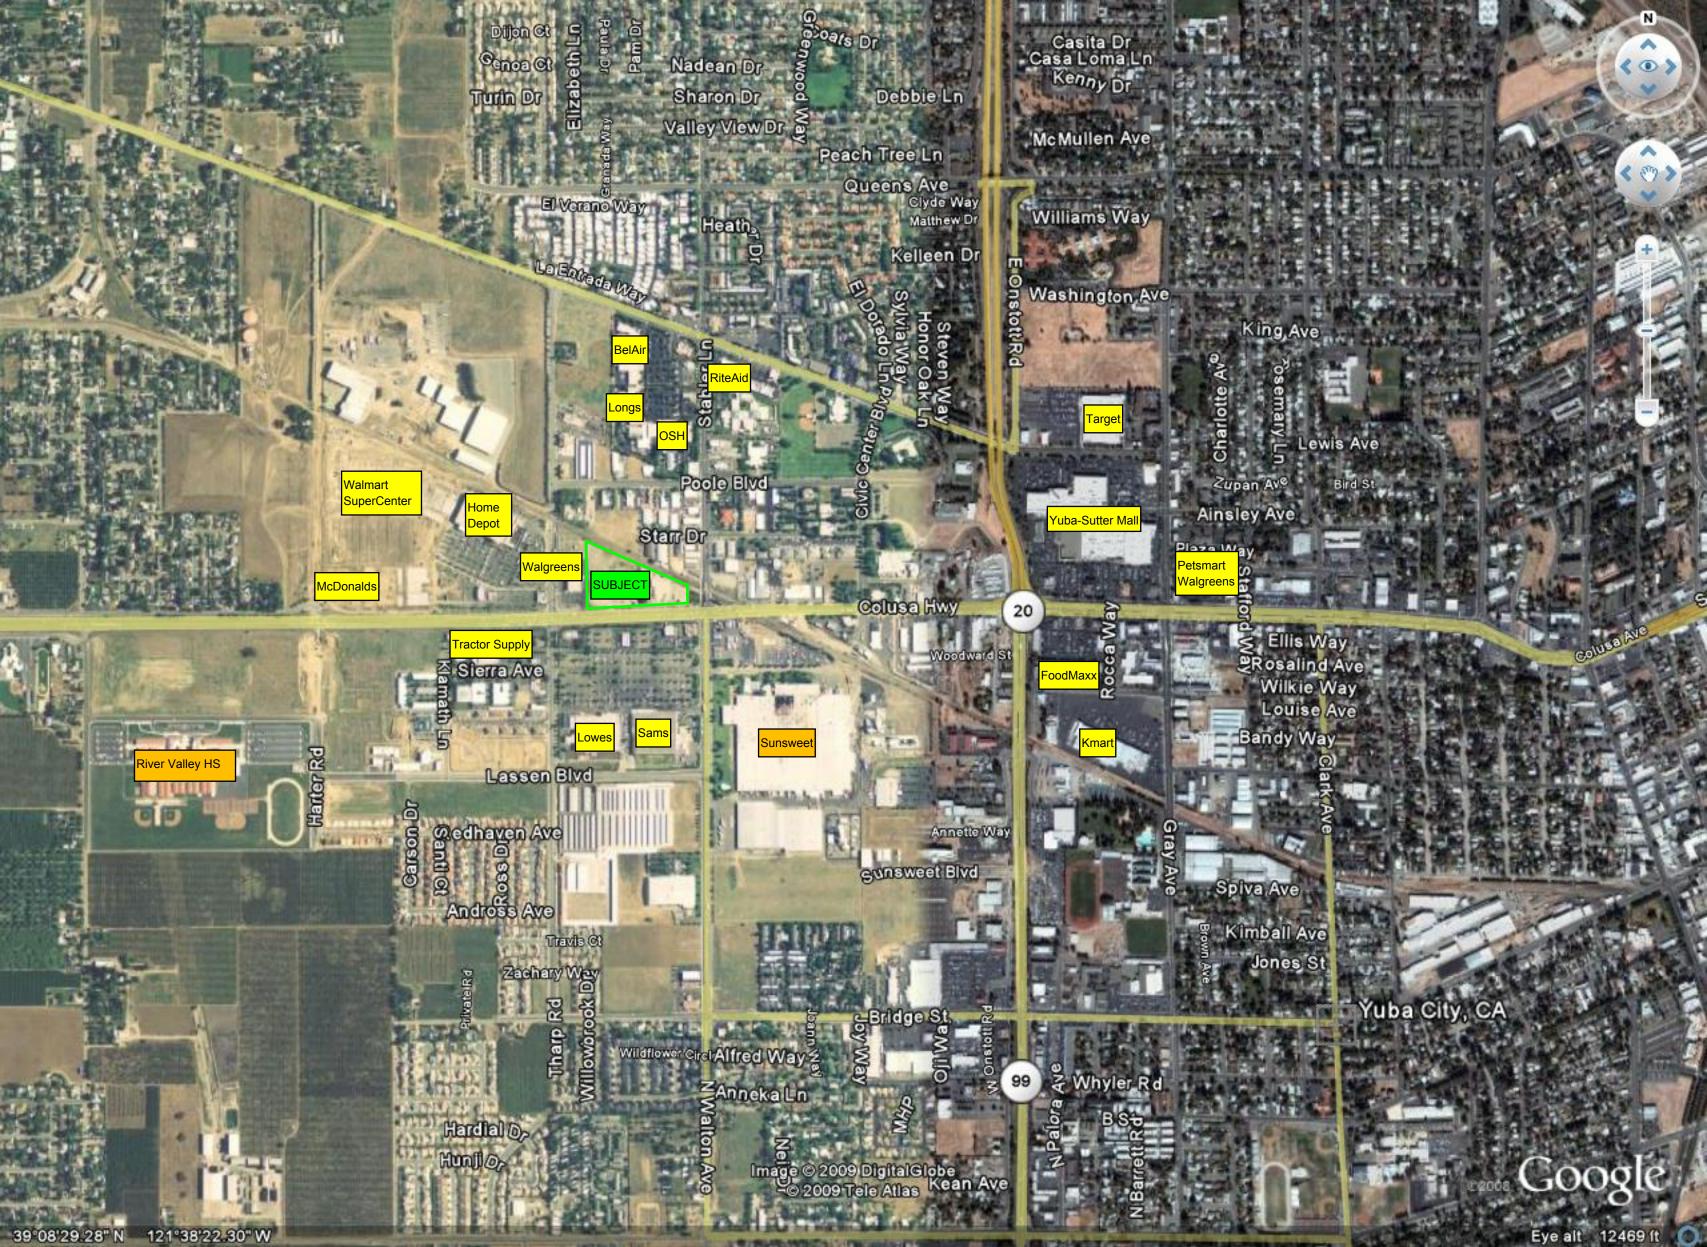

# YUBA CITY, CA FOR LEASE

<u>Location</u>: 1615-1721 Colusa Avenue, Yuba City, CA. The property is situated along the north side of Colusa Avenue (Highway 20), just east of Highway 99.

Traffic Count: 29,500+ ADT (Caltrans, 2015) Highway 20.

Other Retail Wal-Mart Superstore, Sam's Club, Home Depot, Michaels. Bed, Bath & In Area: Beyond, Petco, Marshalls, Pier One, Bel-Air, CVS,

Tractor Supply, Target, Walgreen's, JC Penney, Lowe's.

In Center: Grocery Outlet, River Valley Community Bank, Ballazio Salon & Spa,