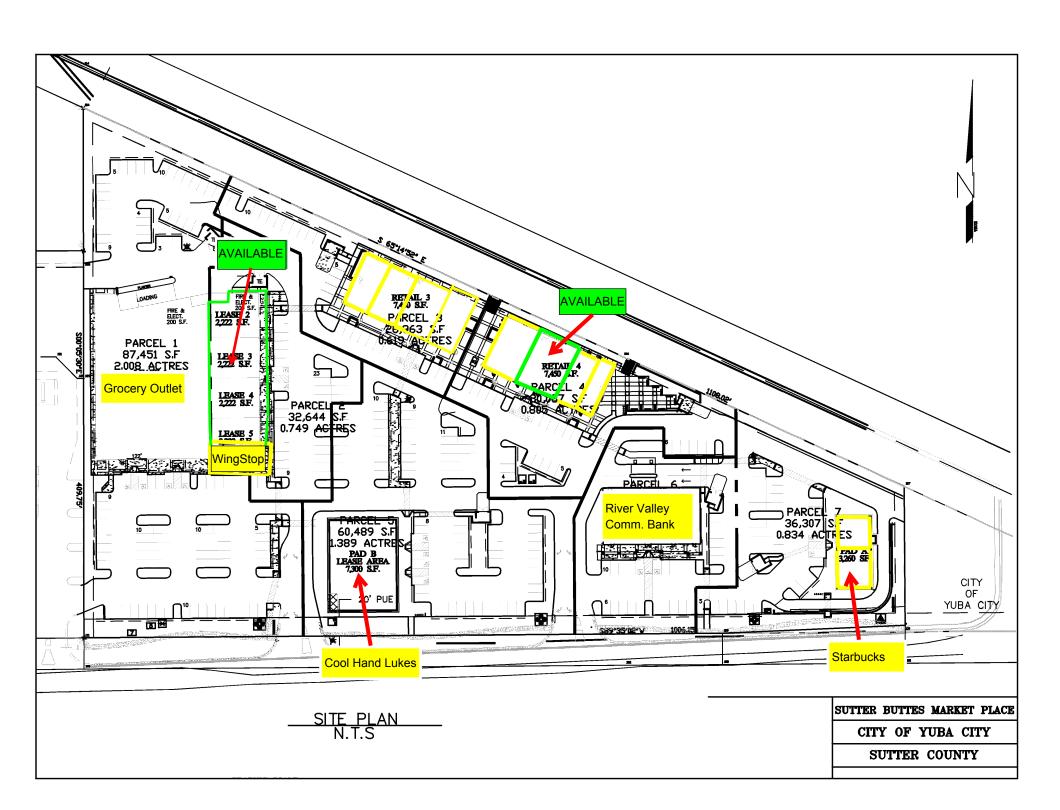

Kenzo's Sushi, Beach Hut Deli, Starbucks, Edible Arrangements, Wingstop, Cool Hand Lukes, Distinctive Eyes Optometry and Goodwill.

Space Available: From 1300sf up to 7508sf contiguous.

## Price Schedule:

Parcel 1- <del>20275sf- \$20.00/sf/year NNN</del>-LEASED

Parcel 2A-C- 1300 to 7508sf - \$21.00/sf/year NNN AVAILABLE

Parcel 2D- 1520sf-\$27.00/sf/year NNN LEASED

Parcel 3- 1300sf - \$18.00/sf/year NNN LEASED

Parcel 4- 2600sf - \$15.00/sf/year NNN AVAILABLE

Parcel 5-6636sf \$36.00/sf/year NNN LEASED

Parcel 6- 6010sf \$33.00/sf/year NNN-SOLD

Parcel 7- 1460sf \$18.00/sf/year NNN LEASED