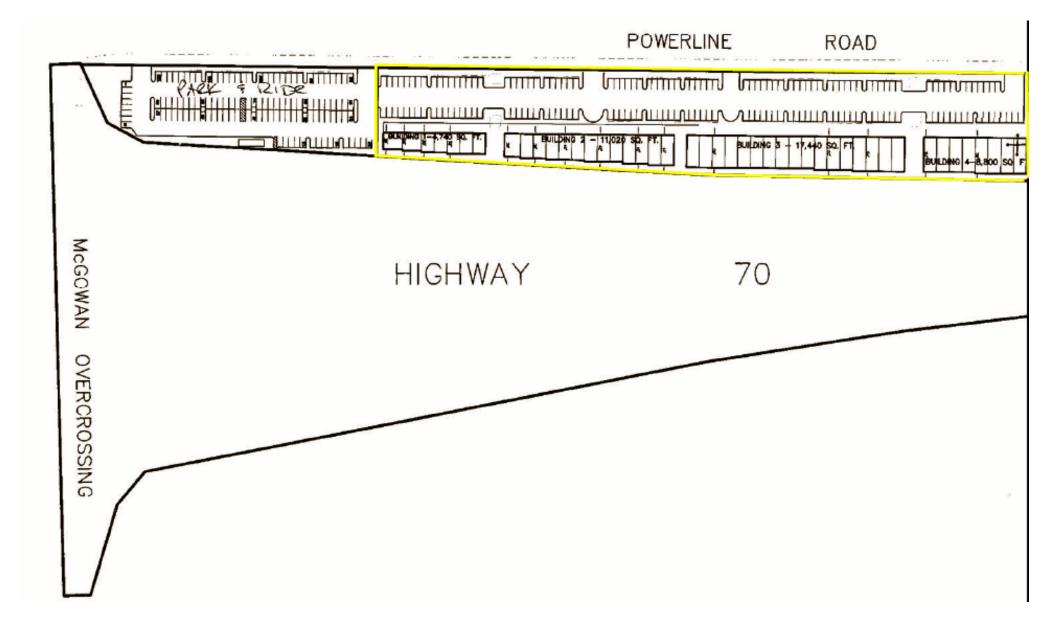

## **POWERLINE CENTER** OLIVEHURST, CA Future Development Potential

- Location: North of McGowan Parkway, Olivehurst, CA. The property is situated between Highway 70 to the east and Powerline Road to the west.
- Traffic Count: 19,900+ ADT (Caltrans, 2009) Highway 70.
- Size:  $3.61 \text{ acres} \pm (157,252 \text{ sf}).$
- Price: \$8.00/sf. \$1,258,016.00.
- <u>Comments</u>: Property is very well located and visible.