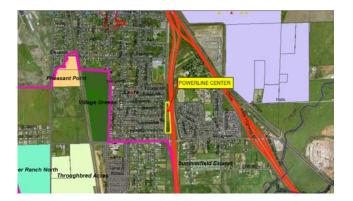

## **POWERLINE CENTER** OLIVEHURST, CA Future Development Potential

- Location: North of McGowan Parkway, Olivehurst, CA. The property is situated between Highway 70 to the east and Powerline Road to the west.
- Traffic Count: 19,900+ ADT (Caltrans, 2009) Highway 70.
- Size:  $3.61 \text{ acres} \pm (157,252 \text{ sf}).$
- Price: \$8.00/sf. \$1,258,016.00.
- <u>Comments</u>: Property is very well located and visible.