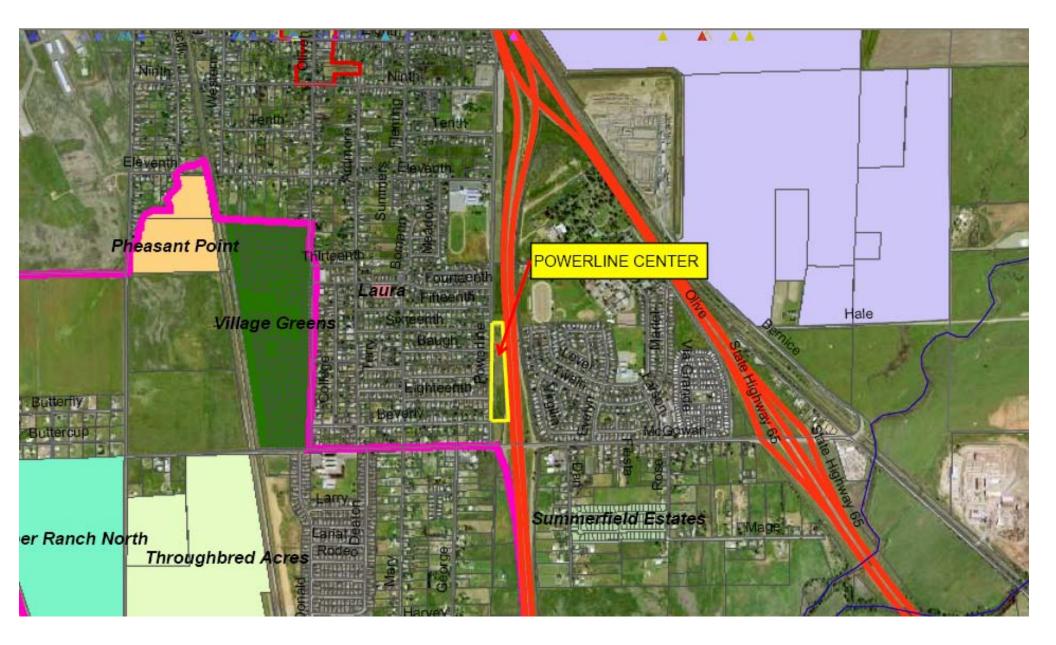

## **POWERLINE CENTER** OLIVEHURST, CA Future Development Potential

- Location: North of McGowan Parkway, Olivehurst, CA. The property is situated between Highway 70 to the east and Powerline Road to the west.
- Traffic Count: 19,900+ ADT (Caltrans, 2009) Highway 70.
- Size:  $3.61 \text{ acres} \pm (157,252 \text{ sf}).$
- Price: \$8.00/sf. \$1,258,016.00.
- <u>Comments</u>: Property is very well located and visible.