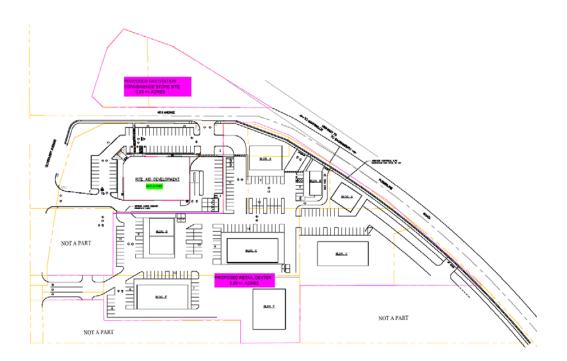

## HIGHWAY 65/70 VISIBLE Proposed Commercial Center & Gas Station Convenience Store Site OLIVEHURST AVENUE RETAIL

Olivehurst, CA

| Location:     | Southside of Olivehurst Avenue just off of Highway 65/70.                                                                 |
|---------------|---------------------------------------------------------------------------------------------------------------------------|
| <u>Size</u> : | 5.85 Acres + 0.93 Acres = 6.78 Acres (295,336SF)                                                                          |
| Zoning:       | Commercial.                                                                                                               |
| Sales Price:  | REDUCED!!! \$11.00/sf (\$2,803,086.00) \$8.00/sf (\$2,362,688.00)                                                         |
|               | plus onsites.                                                                                                             |
| Comments:     | Property is very well located and has great visibility. Good accessibility and adjoining a Rite-Aid (under construction). |