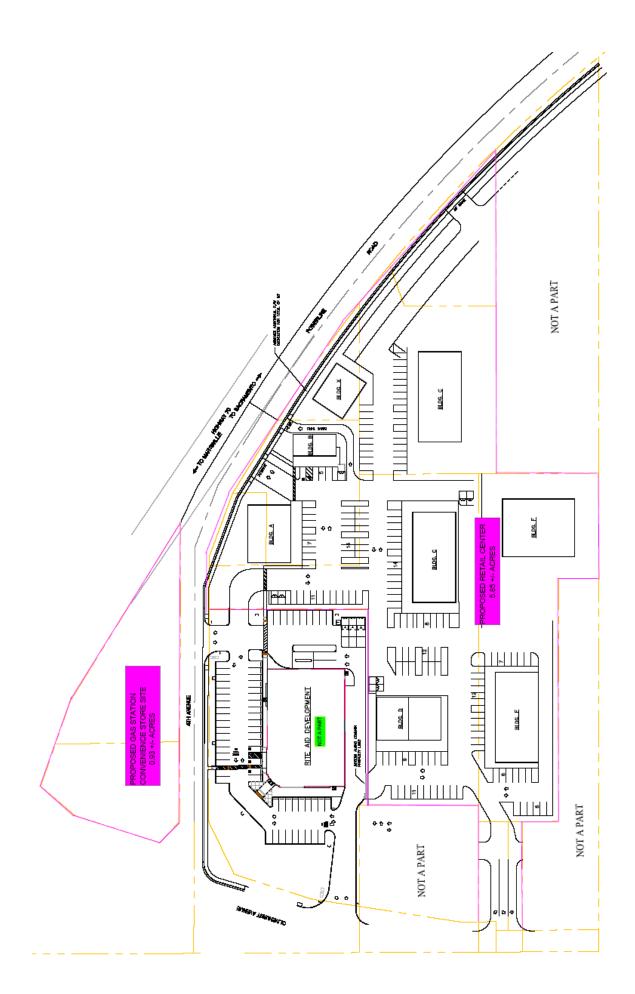

## HIGHWAY 65/70 VISIBLE Proposed Commercial Center & Gas Station Convenience Store Site OLIVEHURST AVENUE RETAIL

Olivehurst, CA

| Location:     | Southside of Olivehurst Avenue just off of Highway 65/70.                                                                 |
|---------------|---------------------------------------------------------------------------------------------------------------------------|
| <u>Size</u> : | 5.85 Acres + 0.93 Acres = 6.78 Acres (295,336SF)                                                                          |
| Zoning:       | Commercial.                                                                                                               |
| Sales Price:  | REDUCED!!! \$11.00/sf (\$2,803,086.00) \$8.00/sf (\$2,362,688.00)                                                         |
|               | plus onsites.                                                                                                             |
| Comments:     | Property is very well located and has great visibility. Good accessibility and adjoining a Rite-Aid (under construction). |