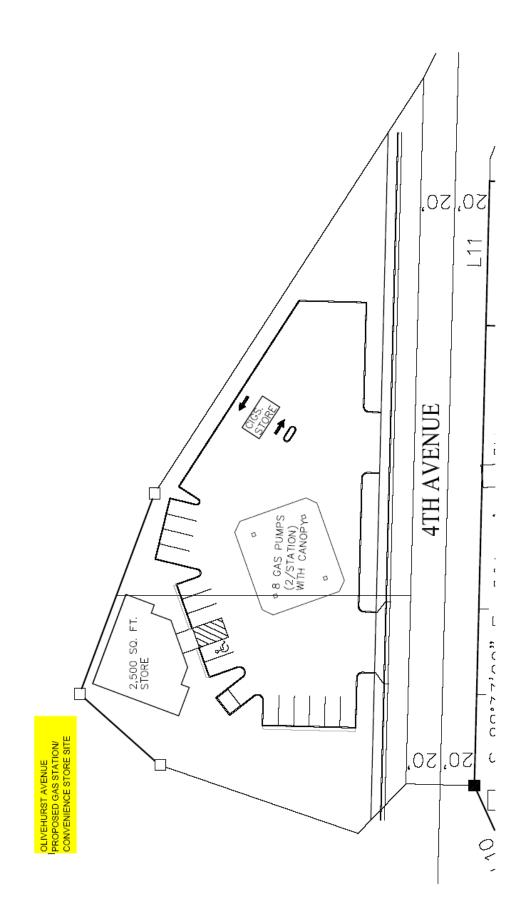

## HIGHWAY 65/70 VISIBLE Proposed Commercial Center & Gas Station Convenience Store Site OLIVEHURST AVENUE RETAIL

Olivehurst, CA

| Location:     | Southside of Olivehurst Avenue just off of Highway 65/70.                                                                 |
|---------------|---------------------------------------------------------------------------------------------------------------------------|
| <u>Size</u> : | 5.85 Acres + 0.93 Acres = 6.78 Acres (295,336SF)                                                                          |
| Zoning:       | Commercial.                                                                                                               |
| Sales Price:  | REDUCED!!! \$11.00/sf (\$2,803,086.00) \$8.00/sf (\$2,362,688.00)                                                         |
|               | plus onsites.                                                                                                             |
| Comments:     | Property is very well located and has great visibility. Good accessibility and adjoining a Rite-Aid (under construction). |