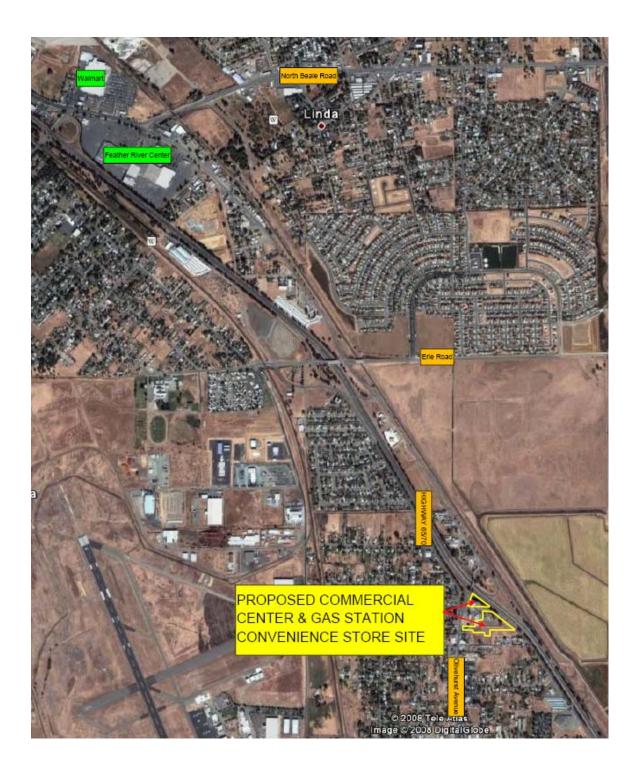

## HIGHWAY 65/70 VISIBLE Proposed Commercial Center & Gas Station Convenience Store Site OLIVEHURST AVENUE RETAIL

Olivehurst, CA

| Location:     | Southside of Olivehurst Avenue just off of Highway 65/70.                                                                 |
|---------------|---------------------------------------------------------------------------------------------------------------------------|
| <u>Size</u> : | 5.85 Acres + 0.93 Acres = 6.78 Acres (295,336SF)                                                                          |
| Zoning:       | Commercial.                                                                                                               |
| Sales Price:  | REDUCED!!! \$11.00/sf (\$2,803,086.00) \$8.00/sf (\$2,362,688.00)                                                         |
|               | plus onsites.                                                                                                             |
| Comments:     | Property is very well located and has great visibility. Good accessibility and adjoining a Rite-Aid (under construction). |