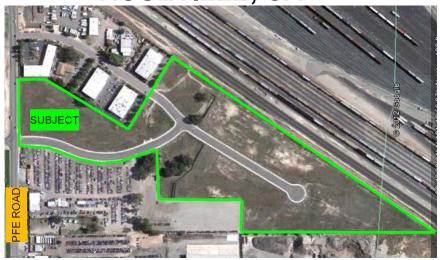

## MARCH ROAD INDUSTRIAL PARK HEAVY INDUSTRIAL LOTS FOR SALE ROSEVILLE, CA

Location: South of PFE Road, Northwest of Highway 80, Roseville, CA.

Size: Sixteen (16) lots, from 27,217sf (0.625 acres) to 134444sf (4.90

acres). Total size is 21.58 acres. Lots can be combined for greater

square footage.

Zoning: M2, Heavy Industrial (City of Roseville).

<u>Utilities</u>: -Storm Drain System in Place.

-Water, 8" Fire Line Back of Curb

2" Domestic Line Back of Curb

-Sewer, 4" Line Back of Curb

Price: -Less than three (3.0) acres, \$6.50/sf

-More than three (3.0) acres, \$5.00/sf

Comments: Finished Heavy Industrial lots ready to go. Away from Residential

areas. Rough graded to near finish grade.

FOR MORE INFORMATION CONTACT:

FRED NORTHERN

CA RE License #01075027 (530) 671-0000

THE ABOVE INFORMATION WAS FURNISHED BY THE OWNER AND/OR FROM PUBLIC RECORDS, AND IS BELIEVED TO BE RELIABLE, HOWEVER, THIS INFORMATION IS NOT WARRANTEED OR GUARANTEED ACCURATE OR CORRECT, AND NO WARRANTY OR GUARANTEE IS EXPRESSED OR IMPLIED. ALL INFORMATION IS SUBJECT TO INDEPENDENT VERIFICATION BY PROSPECTIVE BUYERS TO DETERMINE TO BUYERS SATISFACTION THE SUITABILITY OF THE PROPERTY FOR THEIR INTENDED LISE.