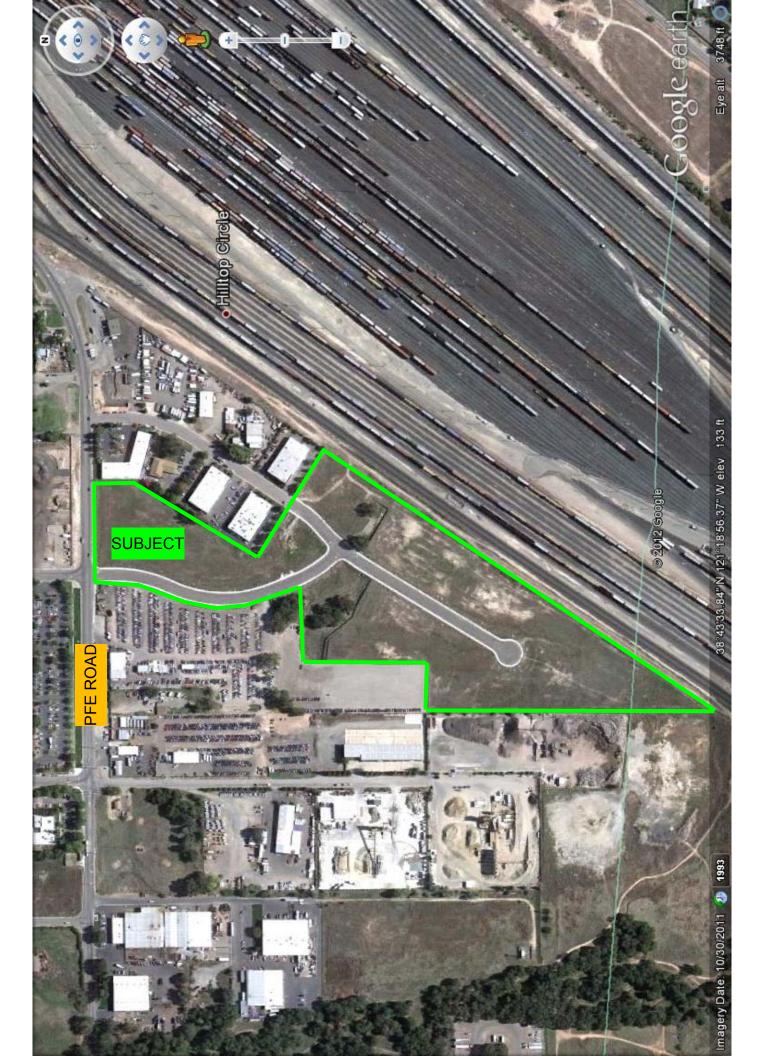

## MARCH ROAD INDUSTRIAL PARK HEAVY INDUSTRIAL LOTS FOR SALE ROSEVILLE, CA

Location: South of PFE Road, Northwest of Highway 80, Roseville, CA.

Size: Sixteen (16) lots, from 27,217sf (0.625 acres) to 134444sf (4.90

acres). Total size is 21.58 acres. Lots can be combined for greater

square footage.

Zoning: M2, Heavy Industrial (City of Roseville).

<u>Utilities</u>: -Storm Drain System in Place.

-Water, 8" Fire Line Back of Curb

2" Domestic Line Back of Curb

-Sewer, 4" Line Back of Curb

Price: -Less than three (3.0) acres, \$6.50/sf

-More than three (3.0) acres, \$5.00/sf

Comments: Finished Heavy Industrial lots ready to go. Away from Residential

areas. Rough graded to near finish grade.

FOR MORE INFORMATION CONTACT:

FRED NORTHERN

CA RE License #01075027 (530) 671-0000

THE ABOVE INFORMATION WAS FURNISHED BY THE OWNER AND/OR FROM PUBLIC RECORDS, AND IS BELIEVED TO BE RELIABLE, HOWEVER, THIS INFORMATION IS NOT WARRANTEED OR GUARANTEED ACCURATE OR CORRECT, AND NO WARRANTY OR GUARANTEE IS EXPRESSED OR IMPLIED. ALL INFORMATION IS SUBJECT TO INDEPENDENT VERIFICATION BY PROSPECTIVE BUYERS TO DETERMINE TO BUYERS SATISFACTION THE SUITABILITY OF THE PROPERTY FOR THEIR INTENDED LISE.