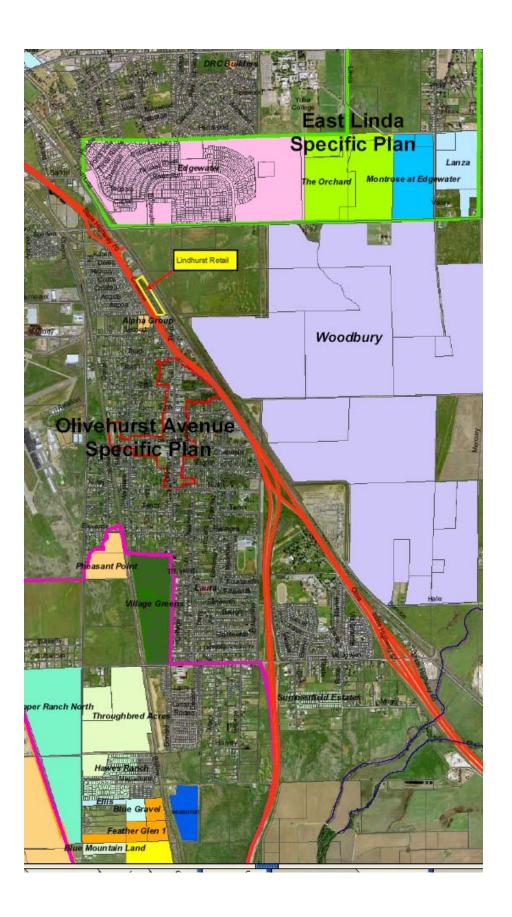

## DRASTIC PRICE REDUCTION!!!

<u>Location</u>: South of Erle Road, Linda, CA. The property is situated between

Highway 70 to the west and Lindhurst Avenue.

Traffic Count: 41,000+ ADT (Caltrans, 2009) Highway 70.

Size: Nine (9) parcels remaining 7.38 acres (321,594sf).

Zoning: Commercial.

including onsites.

<u>Lease Price</u>: Negotiable.

Comments: Property is very well located and has great visibility. Final map

recorded. Onsites are in, pads compacted Property is accessed from the north by Erle Road and from the south by Olivehurst Avenue.