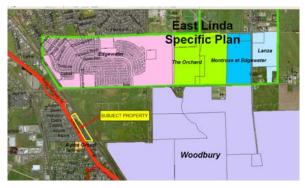

## DRASTIC PRICE REDUCTION!!!

<u>Location</u>: South of Erle Road, Linda, CA. The property is situated between

Highway 70 to the west and Lindhurst Avenue.

Traffic Count: 41,000+ ADT (Caltrans, 2009) Highway 70.

Size: Nine (9) parcels remaining 7.38 acres (321,594sf).

Zoning: Commercial.

including onsites.

<u>Lease Price</u>: Negotiable.

Comments: Property is very well located and has great visibility. Final map

recorded. Onsites are in, pads compacted Property is accessed from the north by Erle Road and from the south by Olivehurst Avenue.