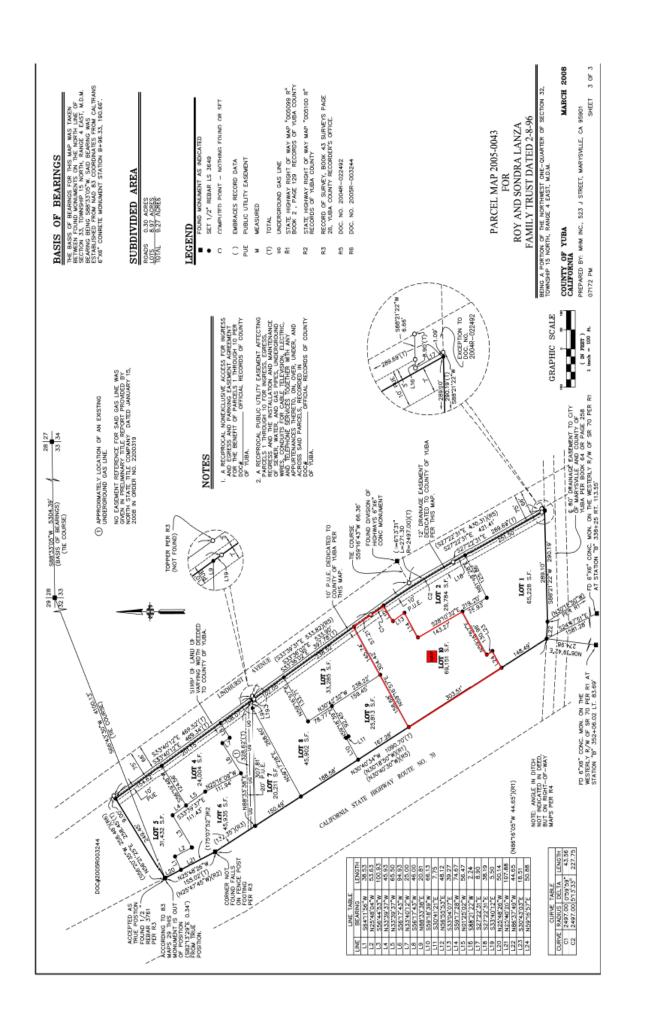

Size: Nine (9) parcels remaining 7.38 acres (321,594sf).

Zoning: Commercial.

including onsites.

<u>Lease Price</u>: Negotiable.

Comments: Property is very well located and has great visibility. Final map

recorded. Onsites are in, pads compacted Property is accessed from the north by Erle Road and from the south by Olivehurst Avenue.