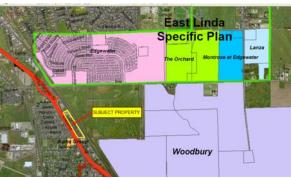

# LINDHURST RETAIL CENTER YUBA COUNTY, CA FOR LEASE OR SALE

Location: South of Erle Road, Linda, CA. The property is situated between Highway 65/70 to the west and Lindhurst Avenue. Traffic Count: **44,000**+ ADT (Caltrans, 2011) Highway 70. Size: 1600sf up to ??? on 7.36 acres (320,602sf). Zoning: Commercial. Sales Price: Call Fred. Up to Nine (9) parcels (0.46 Acres to 7.36 acres) with lots of infrastructure in place. Lease Price: Quoting \$1.65/sf NNN, negotiable depending on size, strength and improvements. Comments: Property is very well located and has great visibility. Drive-thrus available. Final map recorded. Many onsites are in, pads compacted Great accessibility from the north by Erle Road and from the south by Olivehurst Avenue.