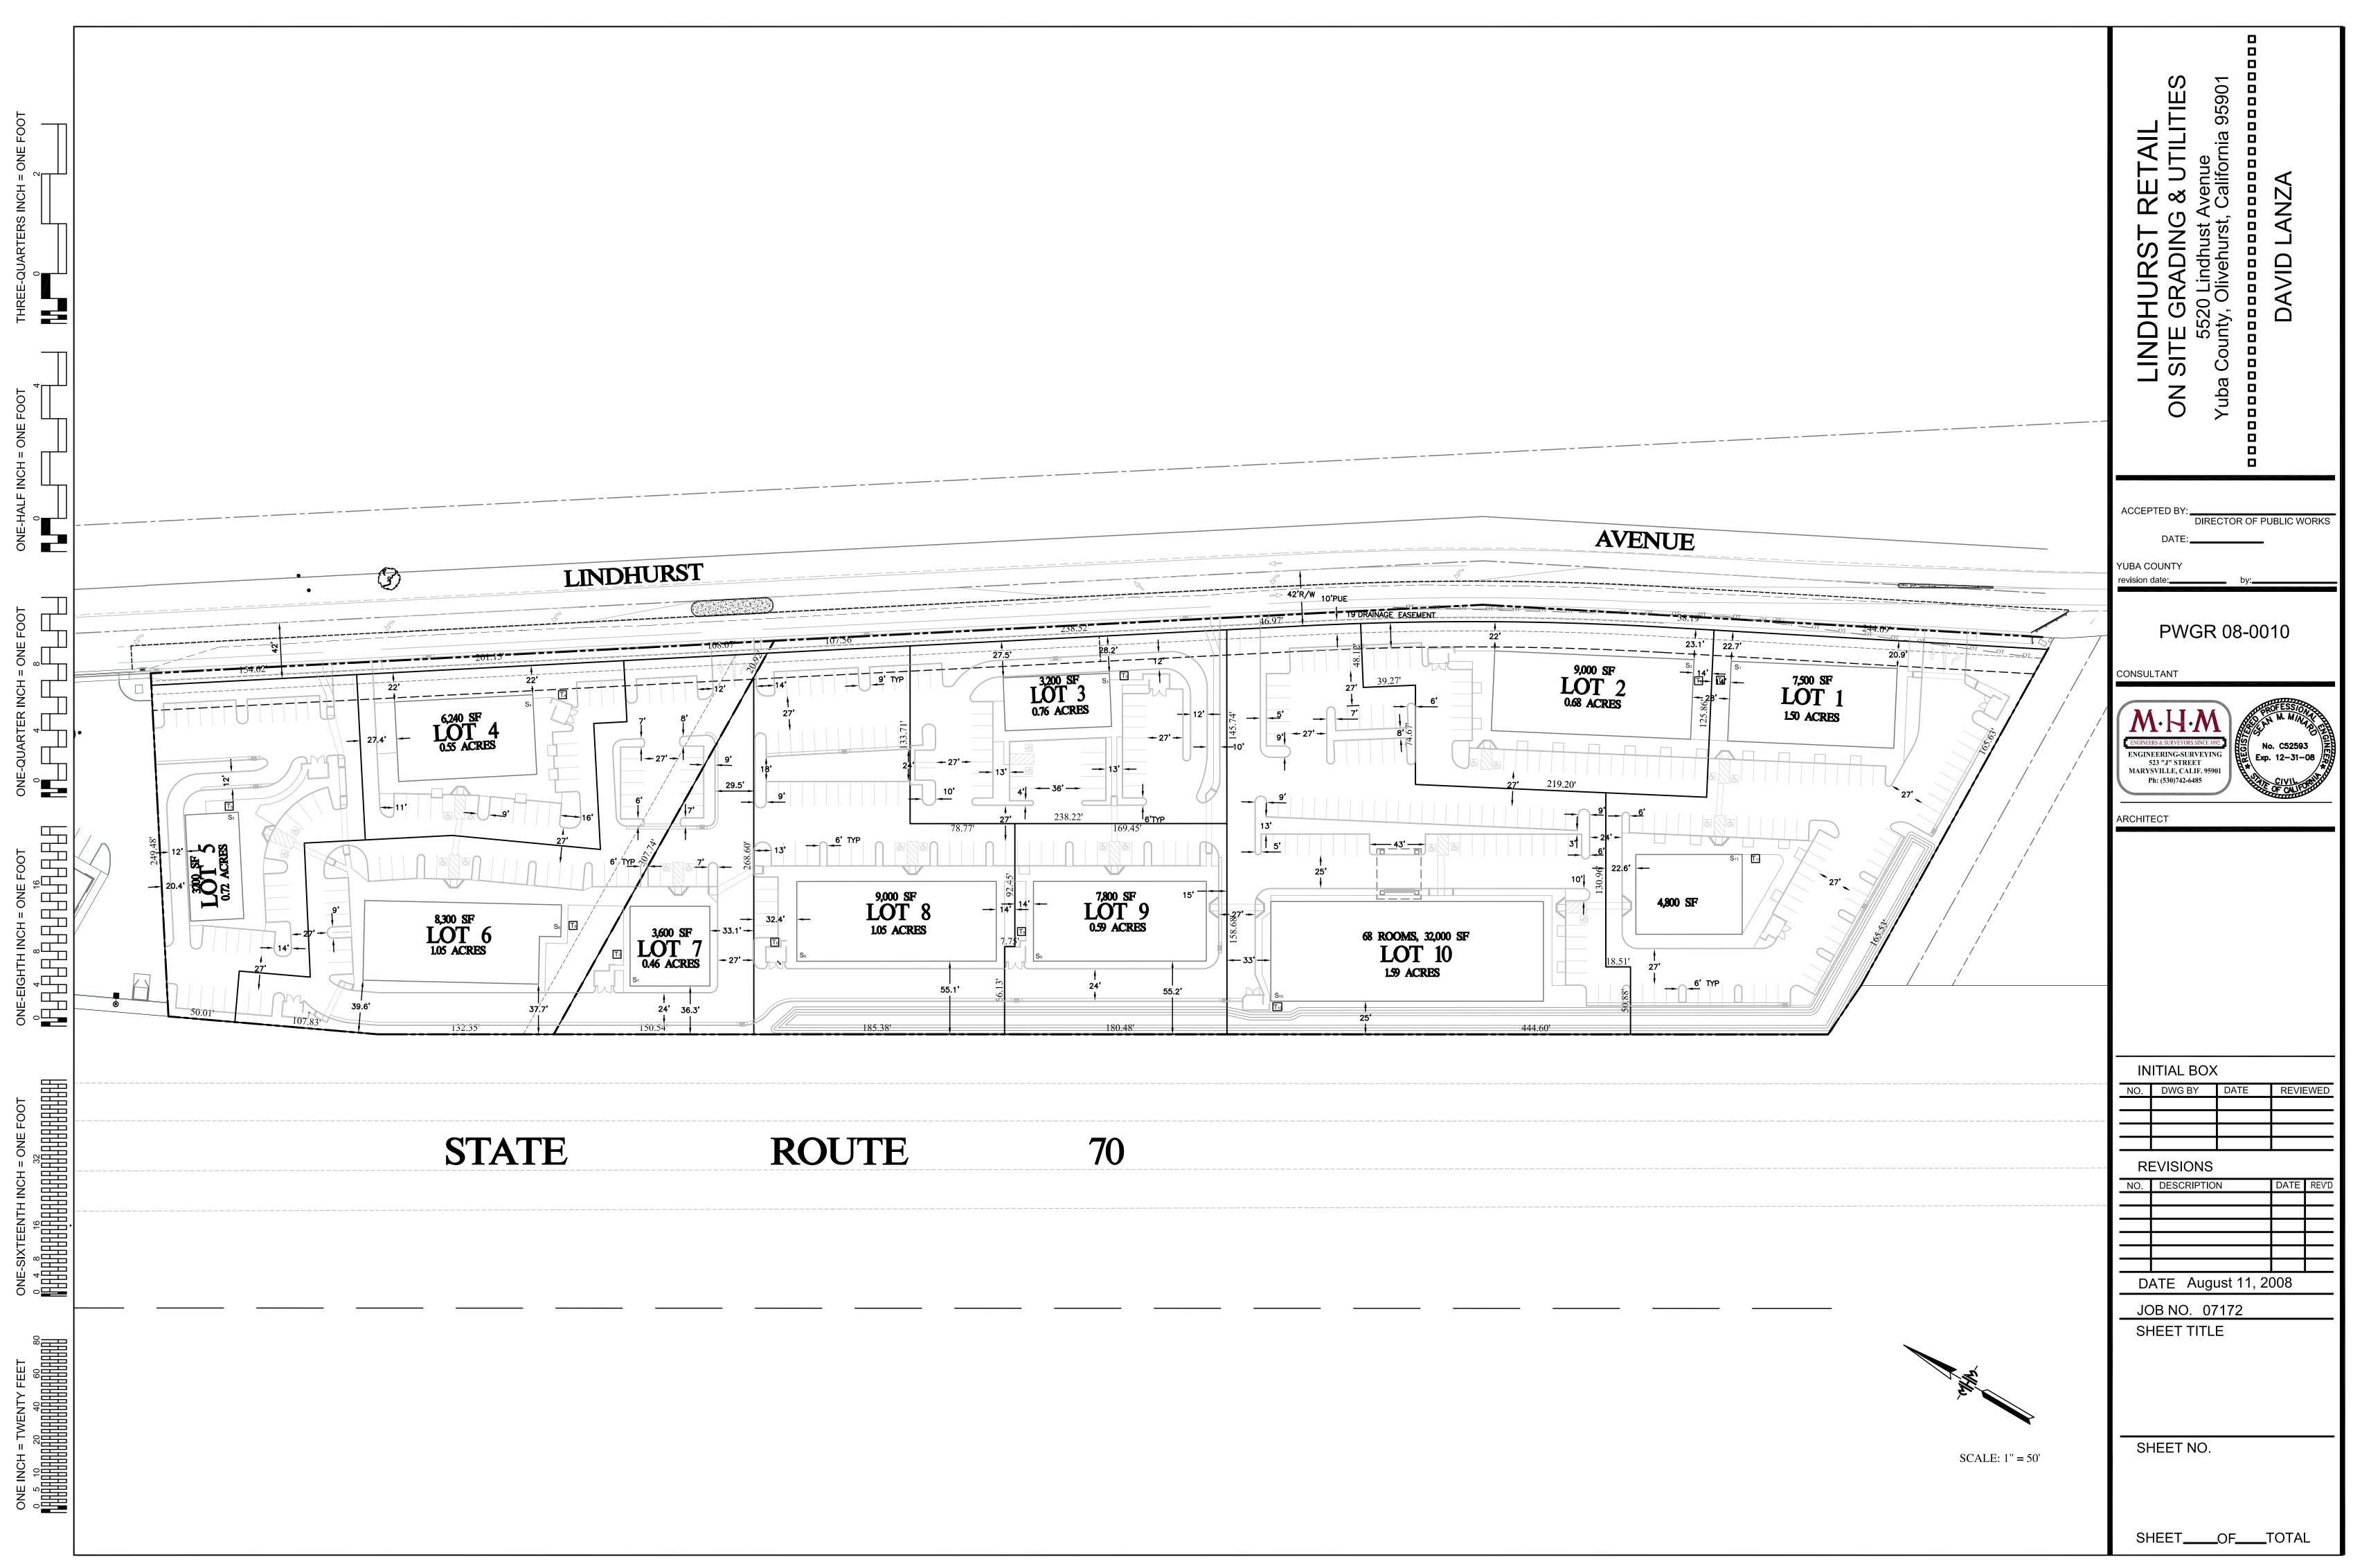

# LINDHURST RETAIL CENTER YUBA COUNTY, CA FOR LEASE OR SALE

Location: South of Erle Road, Linda, CA. The property is situated between Highway 65/70 to the west and Lindhurst Avenue. Traffic Count: **44,000**+ ADT (Caltrans, 2011) Highway 70. Size: 1600sf up to ??? on 7.36 acres (320,602sf). Zoning: Commercial. Sales Price: Call Fred. Up to Nine (9) parcels (0.46 Acres to 7.36 acres) with lots of infrastructure in place. Lease Price: Quoting \$1.65/sf NNN, negotiable depending on size, strength and improvements. Comments: Property is very well located and has great visibility. Drive-thrus available. Final map recorded. Many onsites are in, pads compacted Great accessibility from the north by Erle Road and from the south by Olivehurst Avenue.

## STATISTICS

| Building                                             | Use                   | Floor Area | Parcel | Parcel Area                  | Stalls in Parcel |
|------------------------------------------------------|-----------------------|------------|--------|------------------------------|------------------|
| Bldg. 1                                              | Retail                | 12,300 SF  | 10     | 65,340 SF                    | 71               |
| Bldg. 2                                              | Retail                | 9,000 SF   | 9      | 29,621 SF                    | 30               |
| Bldg. 4                                              | Retail                | 6,240 SF   | 2      | 23,958 SF                    | 21               |
| Bldg. 6                                              | Retail                | 8,300 SF   | 3      | 45,738 SF                    | 43               |
| Bldg. 7                                              | Retail                | 3,600 SF   | 4      | 20,038 SF                    | 7                |
| Bldg. 8                                              | Retail                | 9,000 SF   | 5      | 45,738 SF                    | 56               |
| Bldg. 9                                              | Retail                | 7,800 SF   | 7      | 25,700 SF                    | <u>13</u>        |
| C                                                    |                       | 56,240 SF  |        |                              | _                |
| Parking Required @ 1 per 250 SF= 225 stalls          |                       |            |        |                              | 241              |
| Bldg. 3                                              | Restaurant (105 seats | ) 3,200 SF | 6      | 33,106 SF                    | 31               |
| Bldg. 5                                              | Restaurant (105 seats | ) 3,200 SF | 1      | 31,363 SF                    | <u>32</u>        |
| Parking Required @ 1 per 3 seats= 70 stalls          |                       |            |        |                              | 63               |
| Bldg. 10                                             | Hotel (60 Rooms)      | 32,000 SF  | 8      | 69,260 SF                    | 80               |
| Parking Required @ 1 per unit/5 Employees= 65 stalls |                       |            |        |                              |                  |
| Total Parking Required                               |                       | 366 stalls |        |                              |                  |
| Total Parking Proposed                               |                       | 384 stalls |        | 389,862 SF<br>( 8.95 Acres : | ±)               |