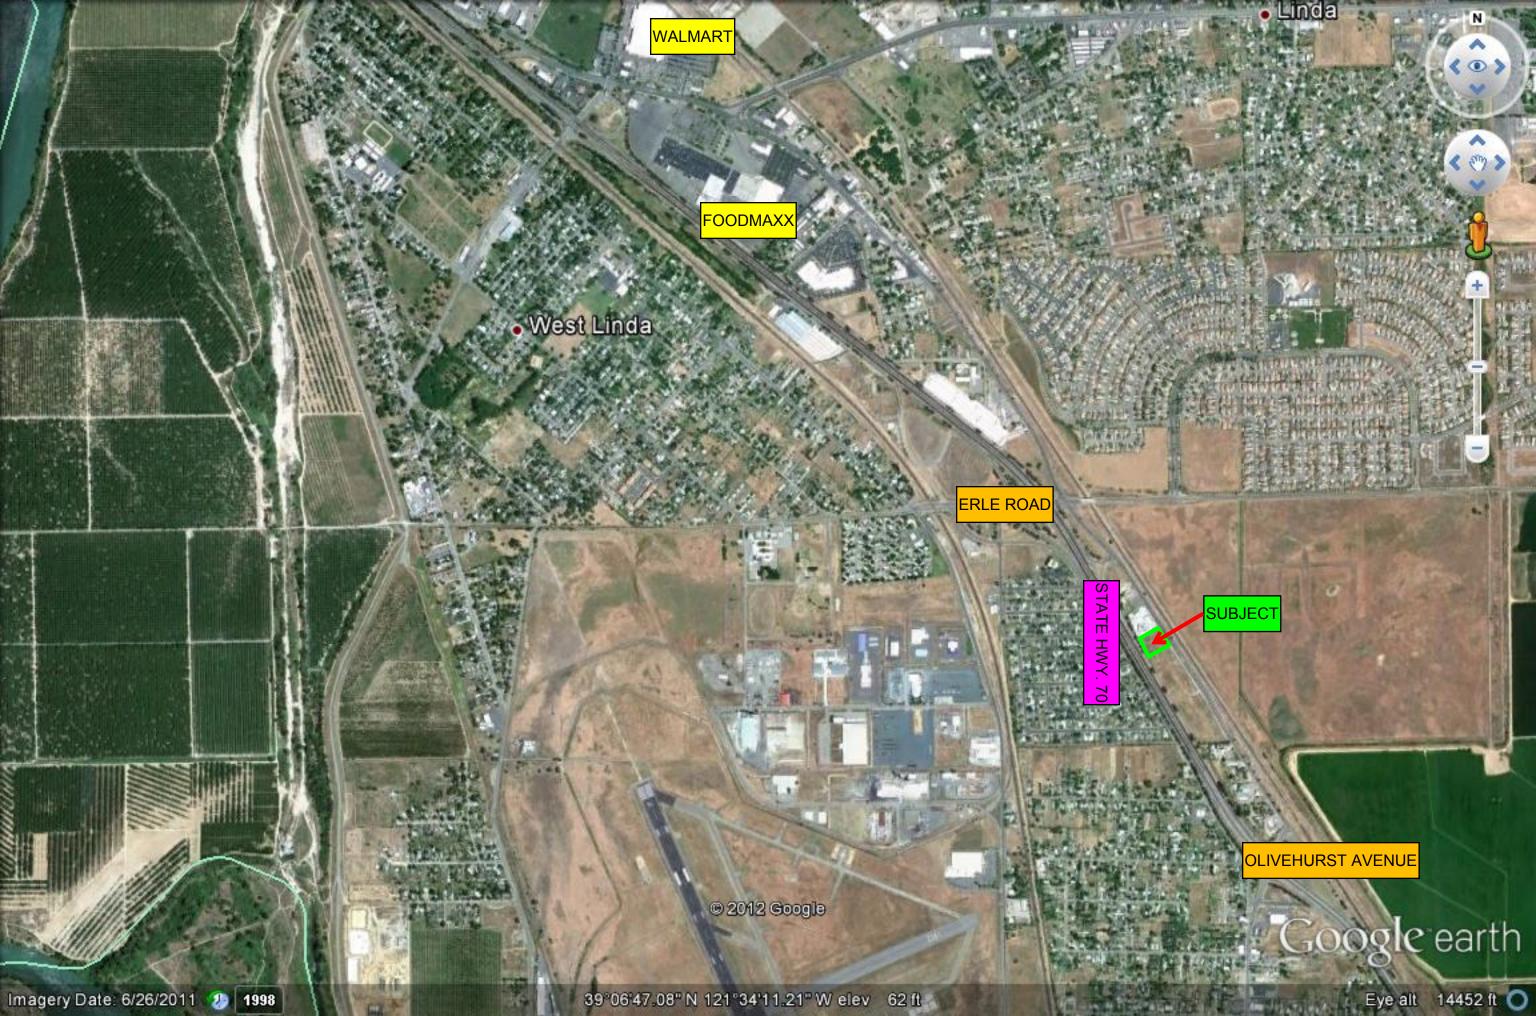

# LINDHURST RETAIL CENTER YUBA COUNTY, CA FOR LEASE OR SALE

Location: South of Erle Road, Linda, CA. The property is situated between Highway 65/70 to the west and Lindhurst Avenue. Traffic Count: **44,000**+ ADT (Caltrans, 2011) Highway 70. Size: 1600sf up to ??? on 7.36 acres (320,602sf). Zoning: Commercial. Sales Price: Call Fred. Up to Nine (9) parcels (0.46 Acres to 7.36 acres) with lots of infrastructure in place. Lease Price: Quoting \$1.65/sf NNN, negotiable depending on size, strength and improvements. Comments: Property is very well located and has great visibility. Drive-thrus available. Final map recorded. Many onsites are in, pads compacted Great accessibility from the north by Erle Road and from the south by Olivehurst Avenue.