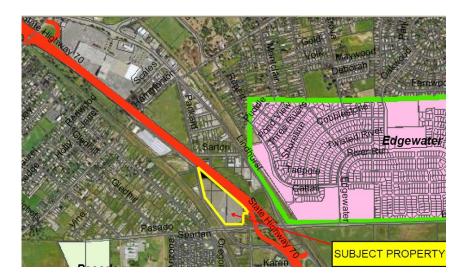

## LINDA RETAIL CENTER LINDA, CA

Location: The property is situated along the north side of Erle Road, west of

State Highway 70, east of Chestnut Road.

Traffic Count: 44,500+ ADT (Caltrans, 2009) Highway 70.

Size: Eight (8) parcels totaling 10.1 acres (439,956sf).

Zoning: Commercial.

<u>Price</u>: \$3,519,648.00 (\$8.00/sf.)

<u>Comments</u>: Unique opportunity for developer and/or user. Property is very well