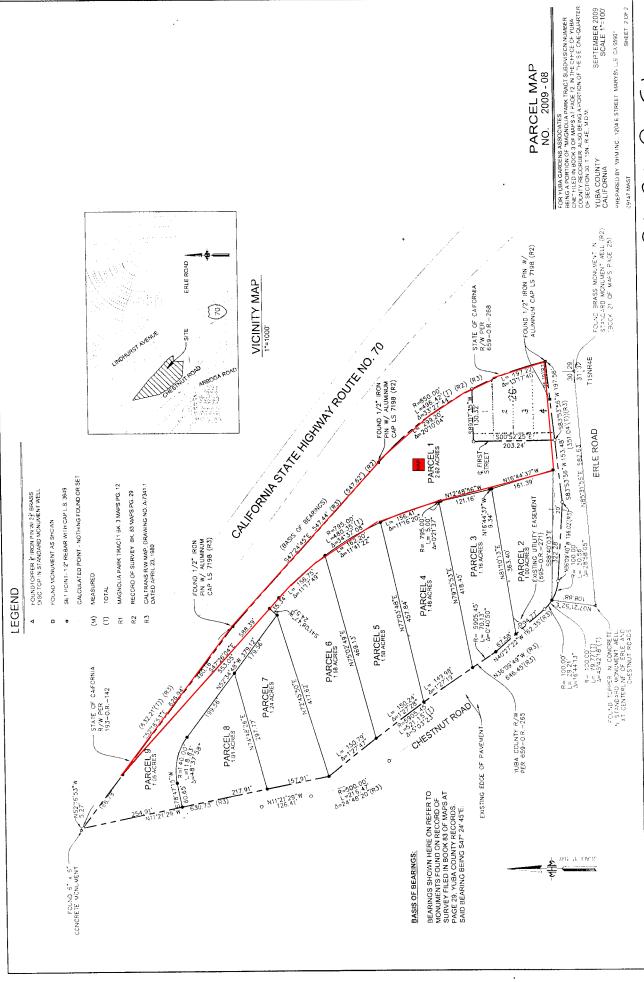

Size: Eight (8) parcels totaling 10.1 acres (439,956sf).

Zoning: Commercial.

<u>Price</u>: \$3,519,648.00 (\$8.00/sf.)

<u>Comments</u>: Unique opportunity for developer and/or user. Property is very well