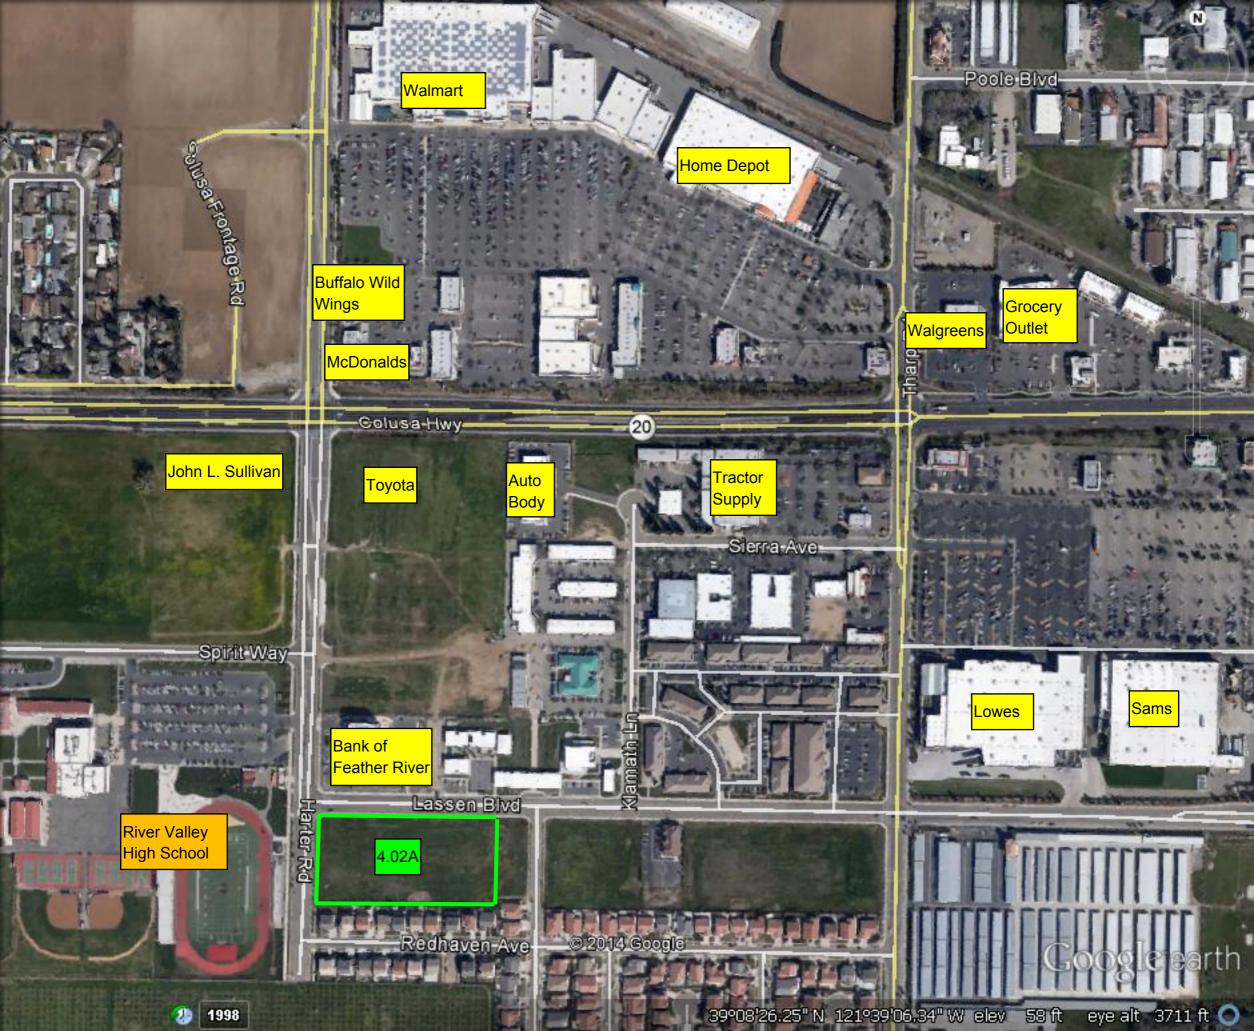

## VACANT LAND FOR SALE THREE (3) ADJOINING PARCELS

YUBA CITY, CA

<u>Location</u>: Southeast Corner of Lassen Blvd. & Harter Pkwy., Yuba City, CA.

<u>Size</u>: Three (3) adjoining lots- 1.29A, 1.53A & 1.2A. 4.02 A Total

Zoning: CO, Commercial Office.

Price: \$8.95/sf(\$1,567,246.00 total for all 4.02A)

APN: 63-010-093, 094 & 095.

<u>Comments</u>: Property is well situated with in a rapidly developing area. Across

from a newer multistory office building (Home of Bank of Feather

River) and River Valley High School.