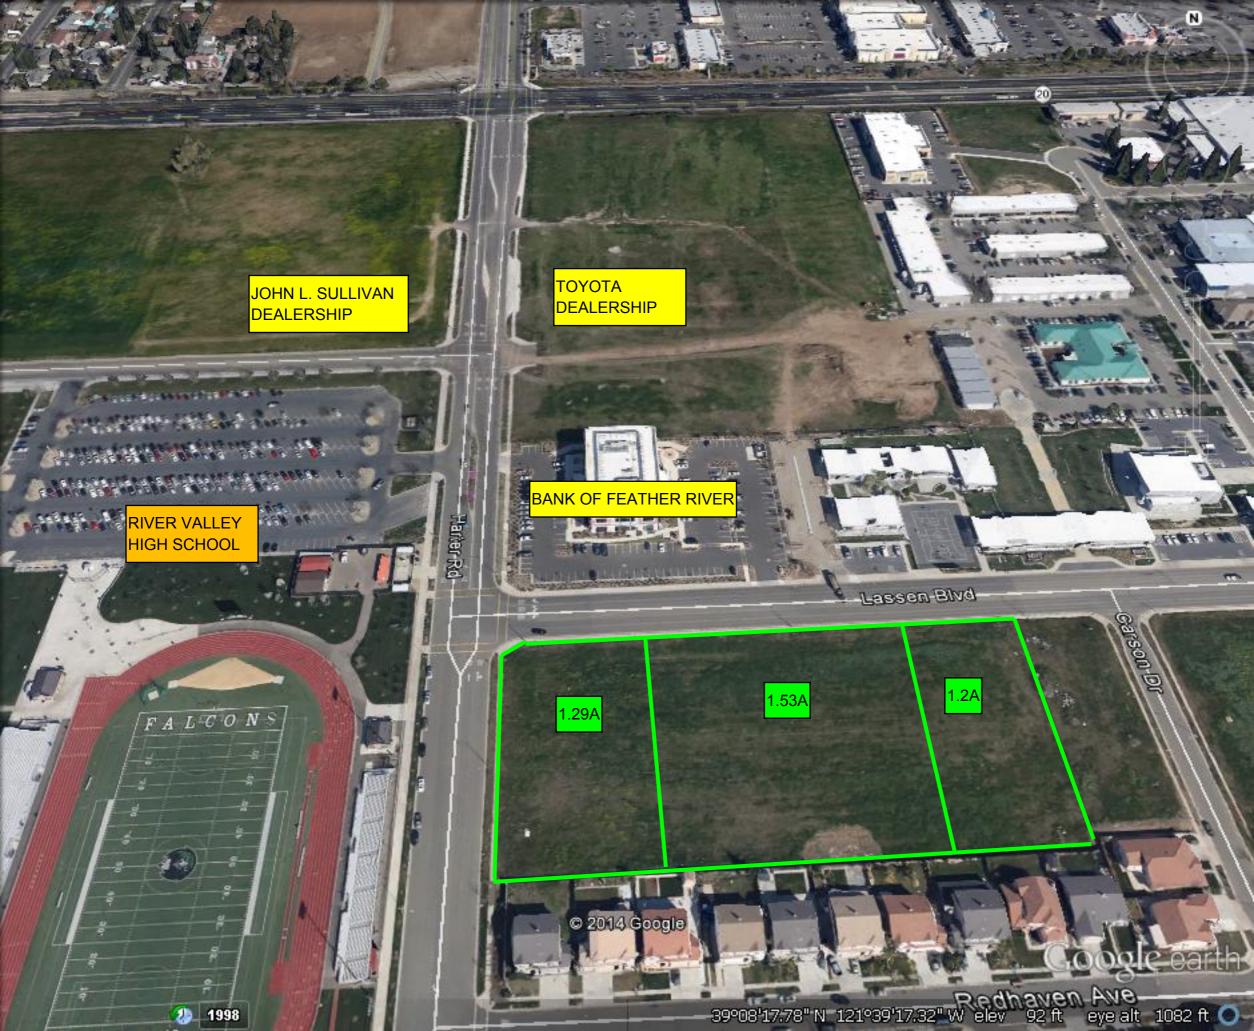

## VACANT LAND FOR SALE THREE (3) ADJOINING PARCELS

YUBA CITY, CA

<u>Location</u>: Southeast Corner of Lassen Blvd. & Harter Pkwy., Yuba City, CA.

<u>Size</u>: Three (3) adjoining lots- 1.29A, 1.53A & 1.2A. 4.02 A Total

Zoning: CO, Commercial Office.

Price: \$8.95/sf(\$1,567,246.00 total for all 4.02A)

APN: 63-010-093, 094 & 095.

<u>Comments</u>: Property is well situated with in a rapidly developing area. Across

from a newer multistory office building (Home of Bank of Feather

River) and River Valley High School.