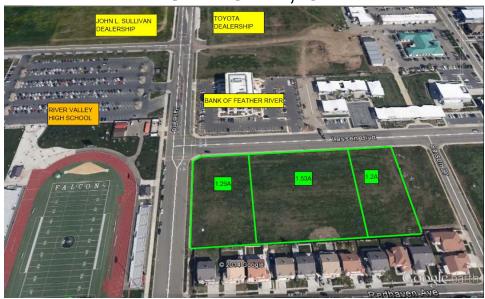

## VACANT LAND FOR SALE THREE (3) ADJOINING PARCELS

YUBA CITY, CA

<u>Location</u>: Southeast Corner of Lassen Blvd. & Harter Pkwy., Yuba City, CA.

<u>Size</u>: Three (3) adjoining lots- 1.29A, 1.53A & 1.2A. 4.02 A Total

Zoning: CO, Commercial Office.

Price: \$8.95/sf(\$1,567,246.00 total for all 4.02A)

APN: 63-010-093, 094 & 095.

<u>Comments</u>: Property is well situated with in a rapidly developing area. Across

from a newer multistory office building (Home of Bank of Feather

River) and River Valley High School.