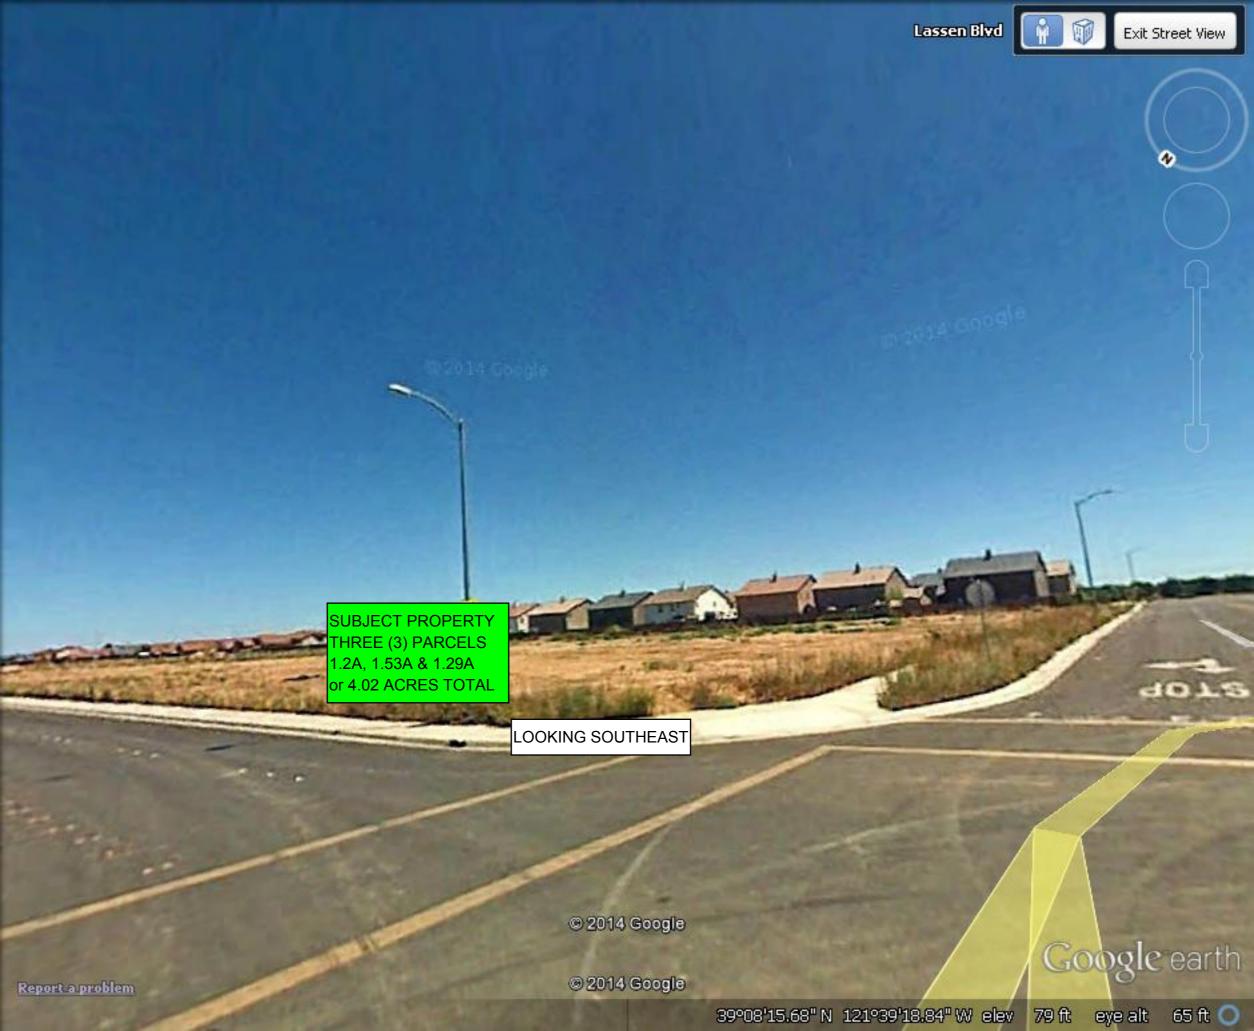

## VACANT LAND FOR SALE THREE (3) ADJOINING PARCELS

YUBA CITY, CA

<u>Location</u>: Southeast Corner of Lassen Blvd. & Harter Pkwy., Yuba City, CA.

<u>Size</u>: Three (3) adjoining lots- 1.29A, 1.53A & 1.2A. 4.02 A Total

Zoning: CO, Commercial Office.

Price: \$8.95/sf(\$1,567,246.00 total for all 4.02A)

APN: 63-010-093, 094 & 095.

<u>Comments</u>: Property is well situated with in a rapidly developing area. Across

from a newer multistory office building (Home of Bank of Feather

River) and River Valley High School.