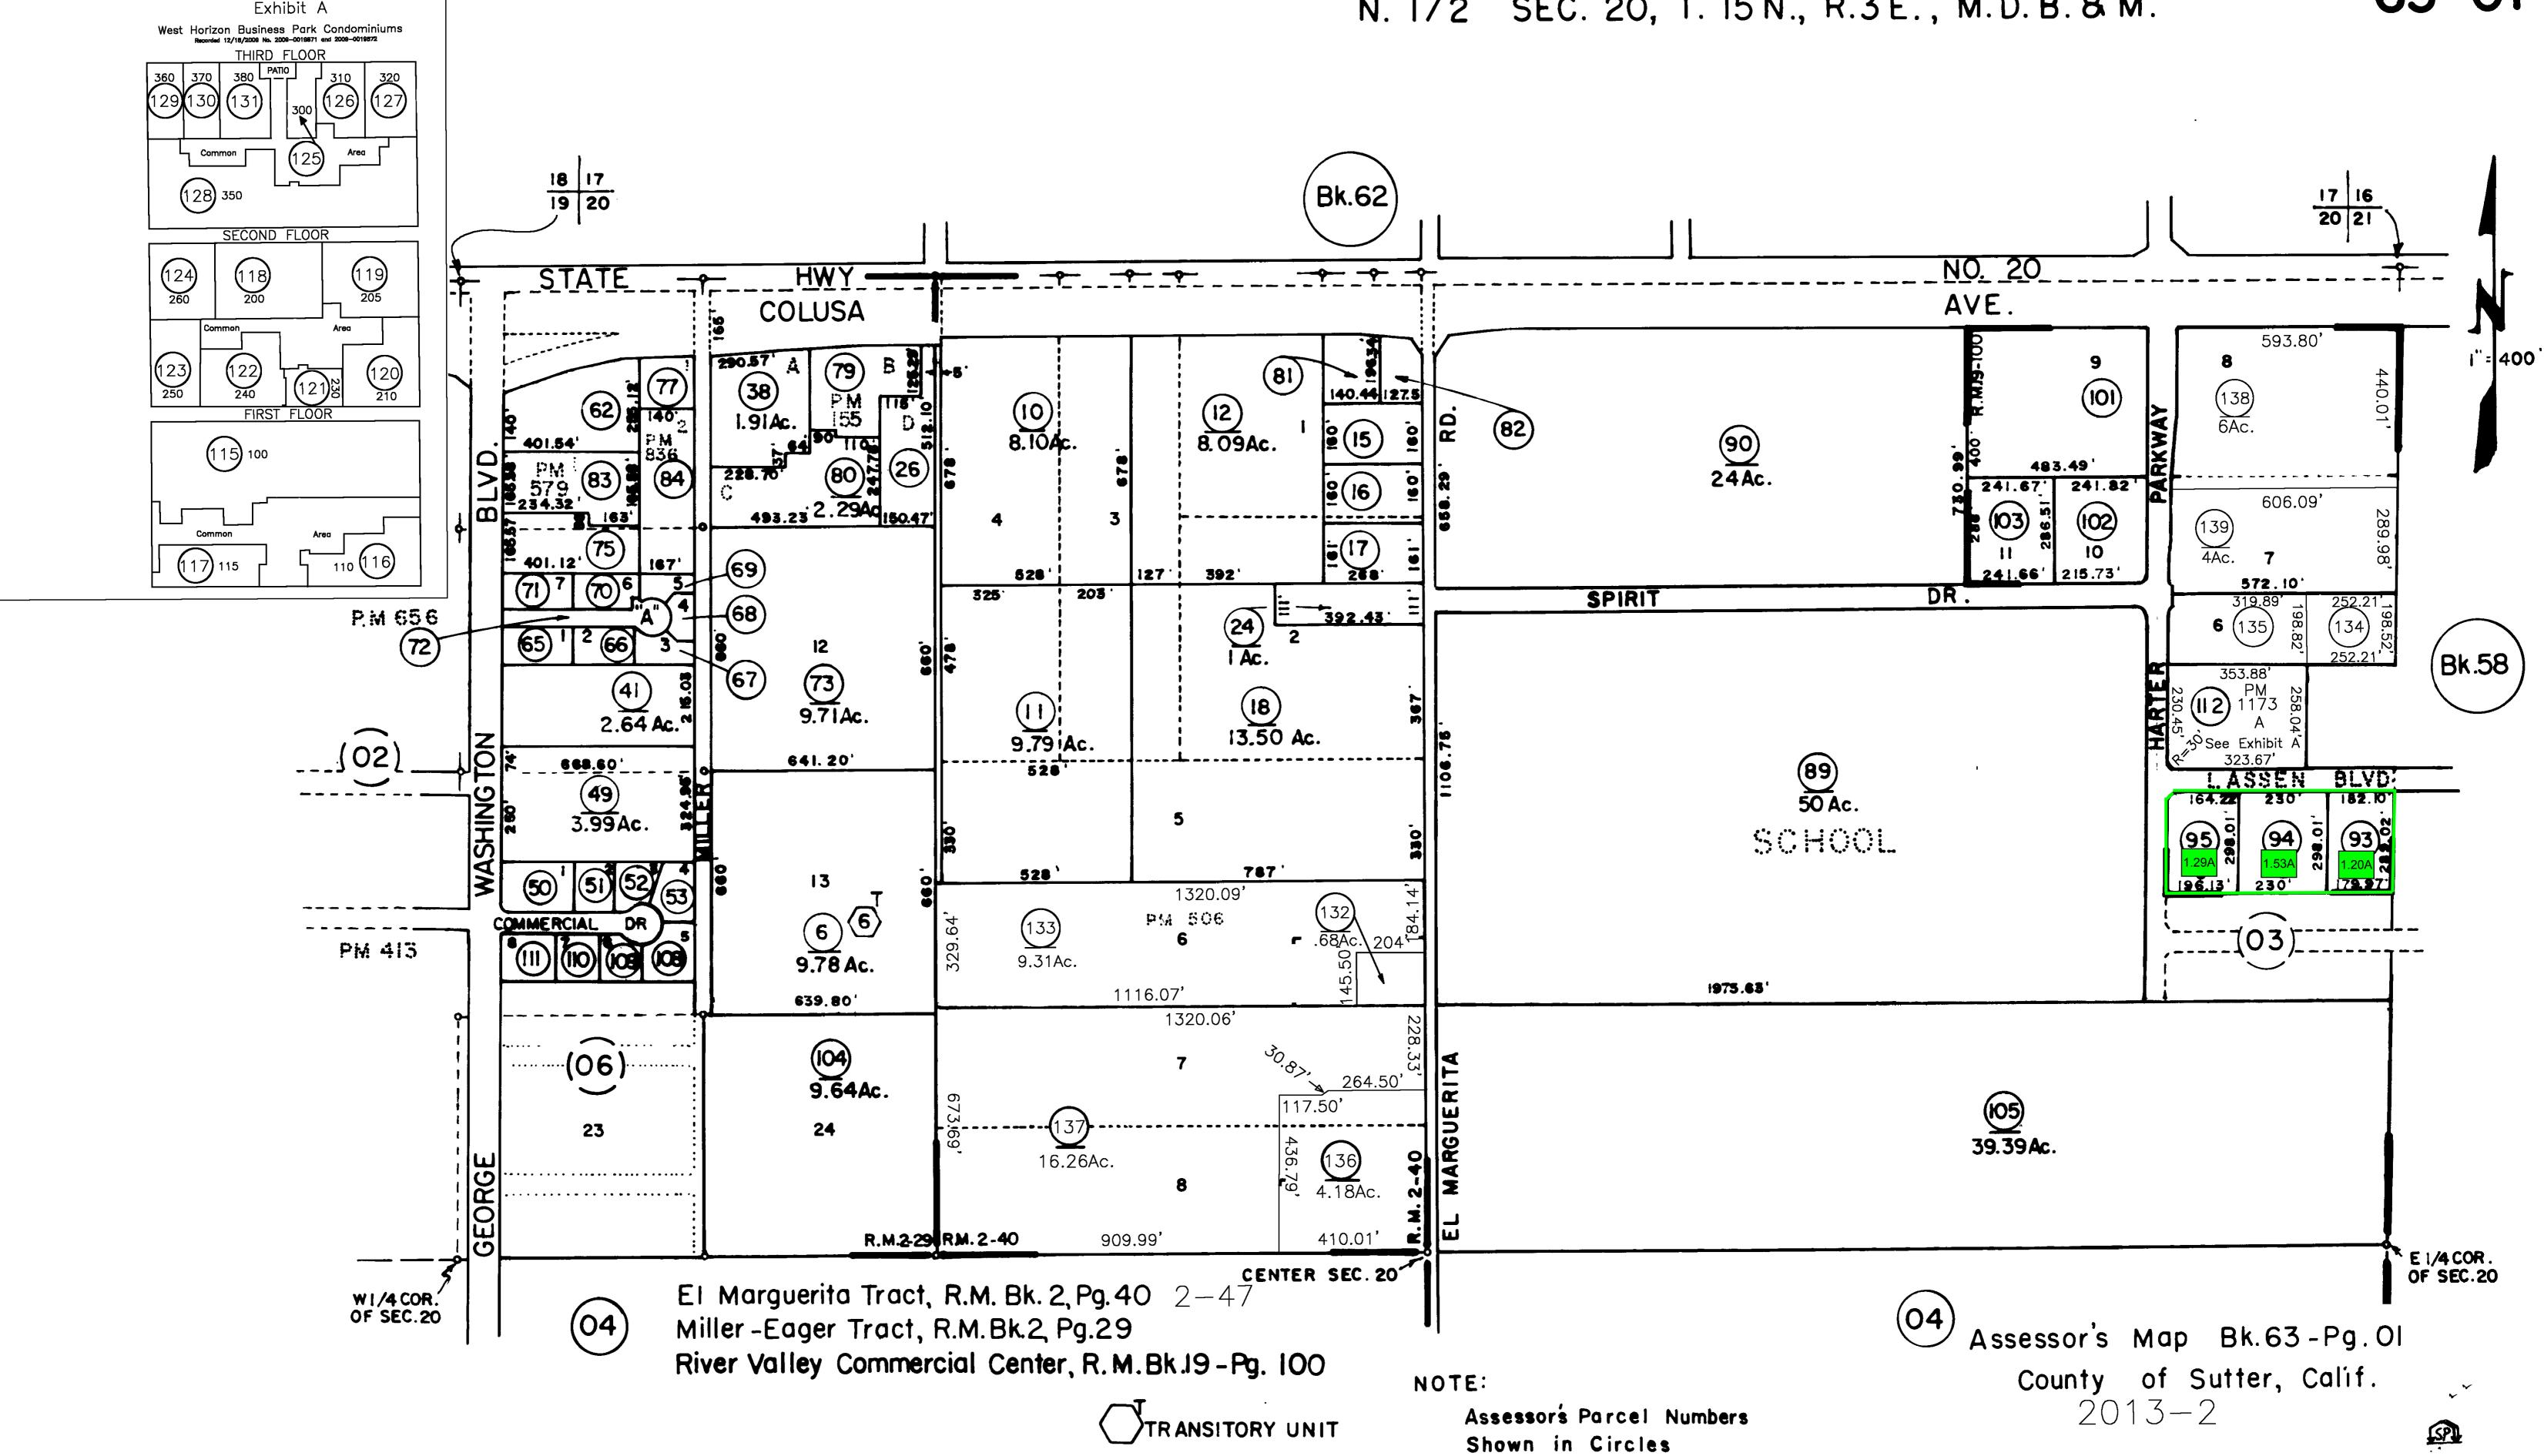

## VACANT LAND FOR SALE THREE (3) ADJOINING PARCELS

YUBA CITY, CA

<u>Location</u>: Southeast Corner of Lassen Blvd. & Harter Pkwy., Yuba City, CA.

<u>Size</u>: Three (3) adjoining lots- 1.29A, 1.53A & 1.2A. 4.02 A Total

Zoning: CO, Commercial Office.

Price: \$8.95/sf(\$1,567,246.00 total for all 4.02A)

APN: 63-010-093, 094 & 095.

<u>Comments</u>: Property is well situated with in a rapidly developing area. Across

from a newer multistory office building (Home of Bank of Feather