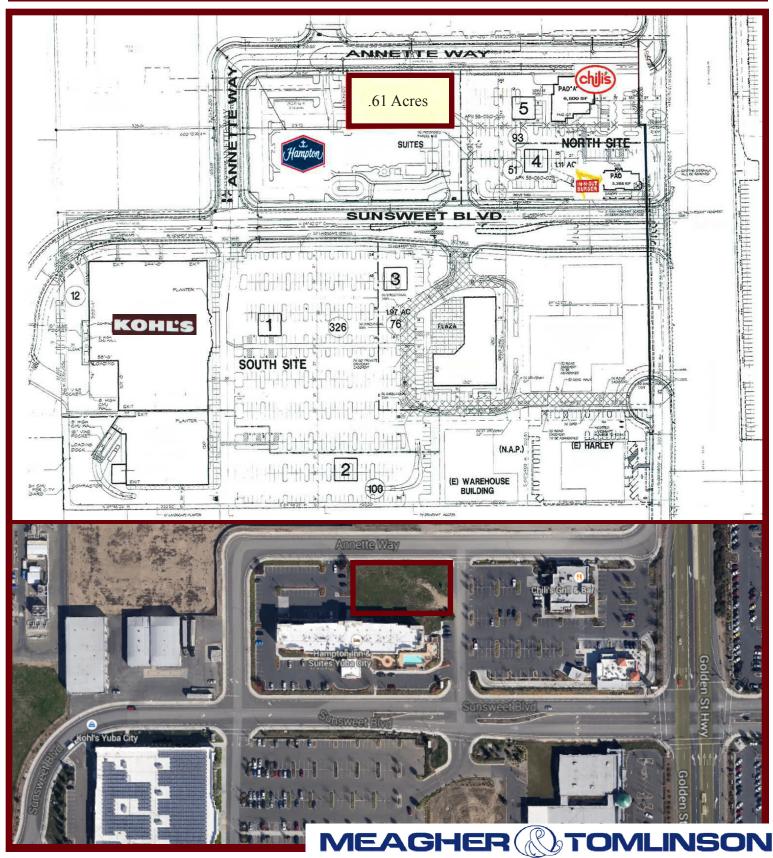

regarding the physical condition, zoning classification, physical characteristics such as square footage, adequacy of electrical service or other utilities, building habitability or fitness, compliance with current building codes such as ADA, seismic, health & safety or any other governmental codes or regulations, structural integrity including water tightness of the roof or any other component of the buildings, environmental matters, income/expense information or any other aspect of the property or the buildings thereon. Prospective Buyers or Tenants shall be solely responsible for determining the suitability of the property and its condition for their intended use.

## **Geweke Crossing -** Yuba City, CA page 2: Parcel Map and Aerial view

### Contact: KAREN TABLER cell: (530) 713-0243



1007 Live Oak Blvd, Suite A4, Yuba City, CA 95991 (530) 671-0000 - Fax: (530) 671-2717 - www.wmmt.com

## **Geweke Crossing -** Yuba City, CA page 3: Lot Photo and Map

### Contact: KAREN TABLER cell: (530) 713-0243



1007 Live Oak Blvd, Suite A4, Yuba City, CA 95991 (530) 671-0000 - Fax: (530) 671-2717 - www.wmmt.com