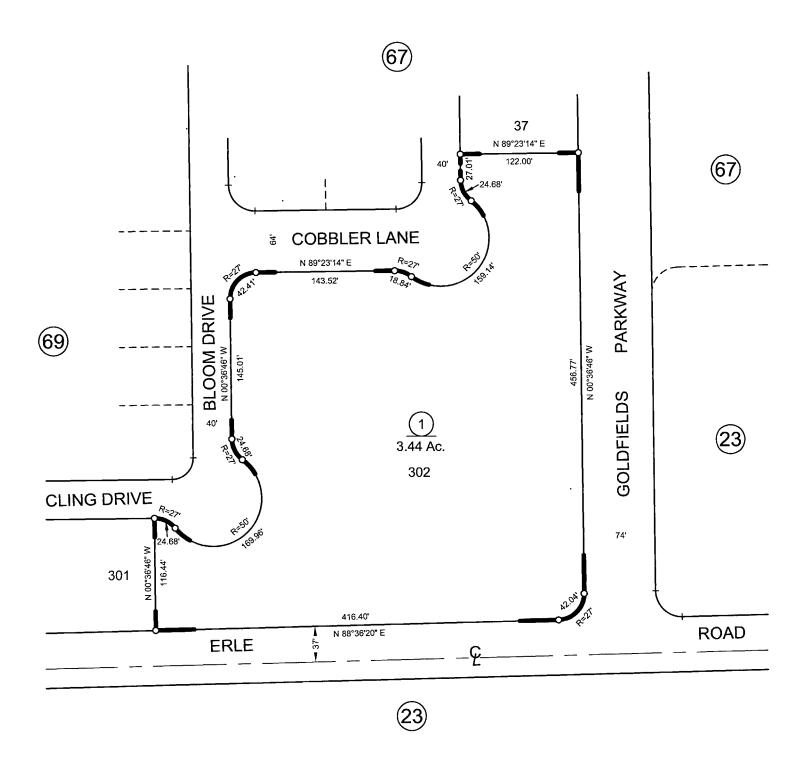

Size:  $3.44 \text{ acres} \pm (149,847 \text{sf})$ 

Zoning: Commercial.

Price: @ \$8.00/sf= \$1,198,776.00

Comments: Property is situated well for future commercial center.

FOR MORE INFORMATION CONTACT:

COMMERCIAL REAL ESTATE BROKERAGE AND DEVELOPMENT

R.S. - Bk. 86, Pgs. 45 thru 47 (Tract 04-56)

Index - Formerly 019-230-112

NOTE - Assessor's Block Numbers Shown in Ellipses

Assessor's Parcel Numbers Shown in Circles

Assessor's Map Bk.19, Pg. 70 County of Yuba, Calif.