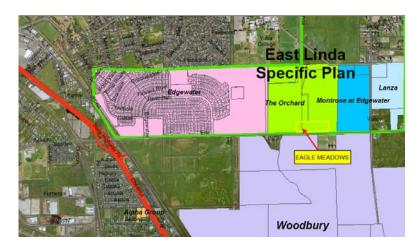

## EAGLE MEADOWS AT THE ORCHARD COMMERCIAL CENTER

LINDA, CA

<u>Location</u>: Northside of Erle Road, Linda, CA. The property is situated east of

Highway 70 and west of Griffith Avenue.

Traffic Count: 44,500+ ADT (Caltrans, 2009) Highway 70.

Size:  $3.44 \text{ acres} \pm (149,847 \text{sf})$ 

Zoning: Commercial.

Price: @ \$8.00/sf= \$1,198,776.00

Comments: Property is situated well for future commercial center.

FOR MORE INFORMATION CONTACT: