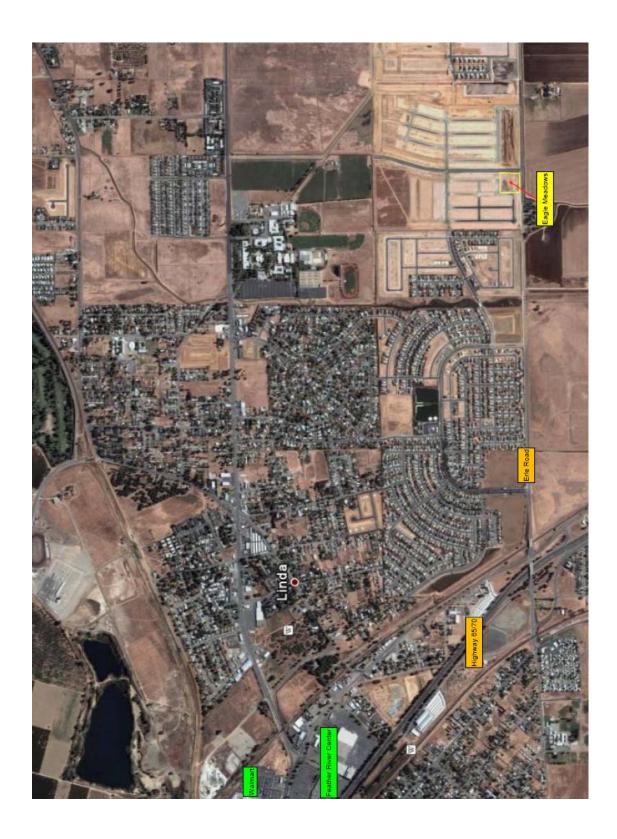

## EAGLE MEADOWS AT THE ORCHARD COMMERCIAL CENTER

LINDA, CA

<u>Location</u>: Northside of Erle Road, Linda, CA. The property is situated east of

Highway 70 and west of Griffith Avenue.

Traffic Count: 44,500+ ADT (Caltrans, 2009) Highway 70.

Size:  $3.44 \text{ acres} \pm (149,847 \text{sf})$ 

Zoning: Commercial.

Price: @ \$8.00/sf= \$1,198,776.00

Comments: Property is situated well for future commercial center.

FOR MORE INFORMATION CONTACT: