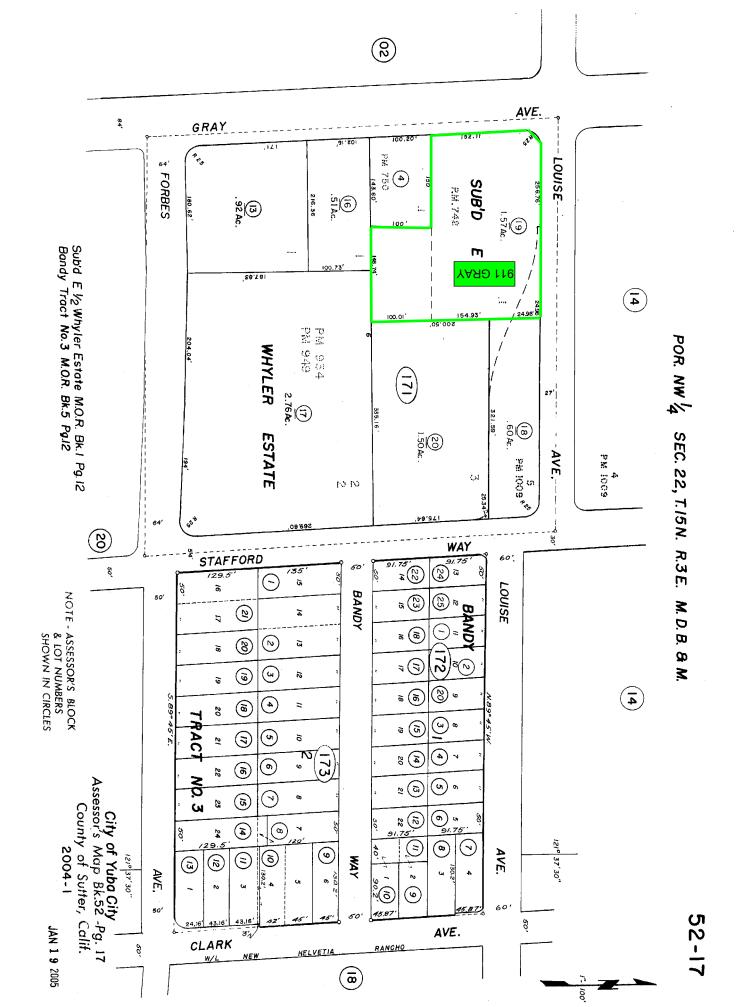

Available Space: The Property consists of three (3) stand alone Structures totaling about 10,960SF on a 1.57+/- acre (68,389SF+/-) lot.

- **Existing Lease:** There is an existing Lease with Enterprise Car Rental that expires January 31, 2022. They currently pay \$3,026.00/month MG. Rent increases three percent (3%) annually.
- **Sales Price:** \$683,890.00. (\$10.00/SF) Terms available.
- **Zoning:** C3, Regional Commercial.
- **Comments:** Situated in along Gray Avenue in the heart of Yuba City. This space presents a rare opportunity to acquire a leased Property in a good location at a great price.