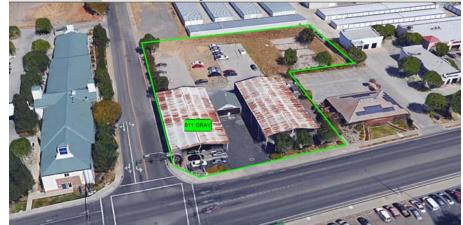

## FOR SALE!!!

911 Gray Avenue Yuba City, California

| Location: | This property is located on the southeast corner of Gray and Louise<br>Avenues, on a signalized intersection in the heart of Yuba City. |
|-----------|-----------------------------------------------------------------------------------------------------------------------------------------|
|           |                                                                                                                                         |

Available Space: The Property consists of three (3) stand alone Structures totaling about 10,960SF on a 1.57+/- acre (68,389SF+/-) lot.

- **Existing Lease:** There is an existing Lease with Enterprise Car Rental that expires January 31, 2022. They currently pay \$3,026.00/month MG. Rent increases three percent (3%) annually.
- **Sales Price:** \$683,890.00. (\$10.00/SF) Terms available.
- **Zoning:** C3, Regional Commercial.
- **Comments:** Situated in along Gray Avenue in the heart of Yuba City. This space presents a rare opportunity to acquire a leased Property in a good location at a great price.