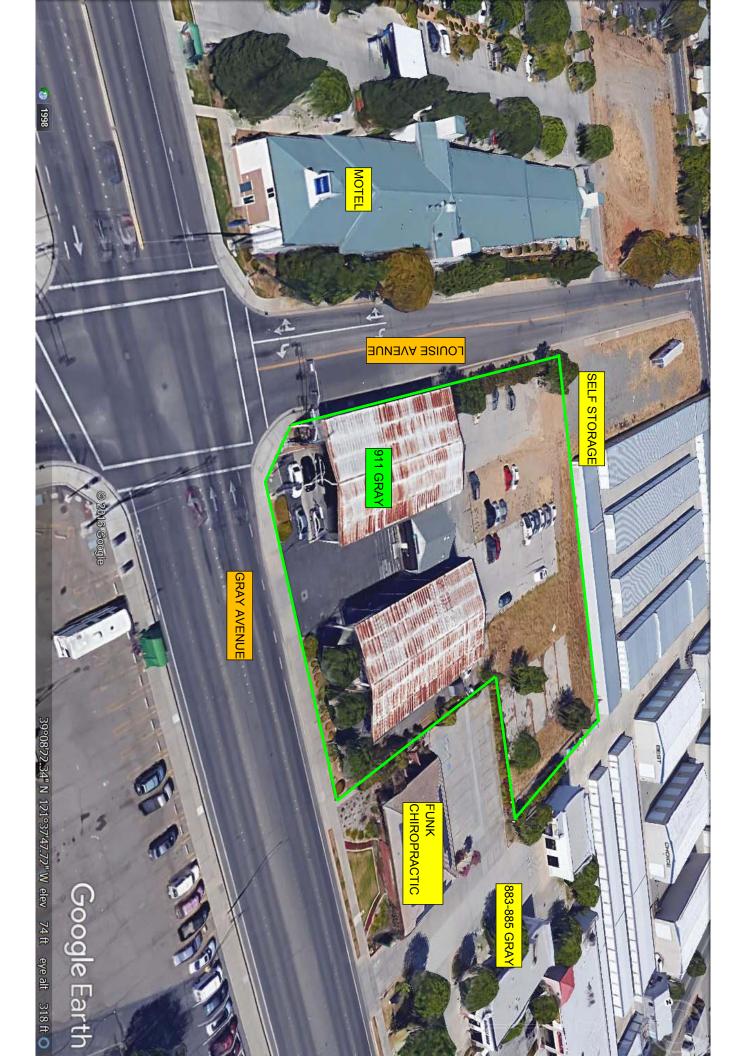

## FOR SALE!!!

911 Gray Avenue Yuba City, California

| Location: | This property is located on the southeast corner of Gray and Louise<br>Avenues, on a signalized intersection in the heart of Yuba City. |
|-----------|-----------------------------------------------------------------------------------------------------------------------------------------|
|           |                                                                                                                                         |

Available Space: The Property consists of three (3) stand alone Structures totaling about 10,960SF on a 1.57+/- acre (68,389SF+/-) lot.

- **Existing Lease:** There is an existing Lease with Enterprise Car Rental that expires January 31, 2022. They currently pay \$3,026.00/month MG. Rent increases three percent (3%) annually.
- **Sales Price:** \$683,890.00. (\$10.00/SF) Terms available.
- **Zoning:** C3, Regional Commercial.
- **Comments:** Situated in along Gray Avenue in the heart of Yuba City. This space presents a rare opportunity to acquire a leased Property in a good location at a great price.