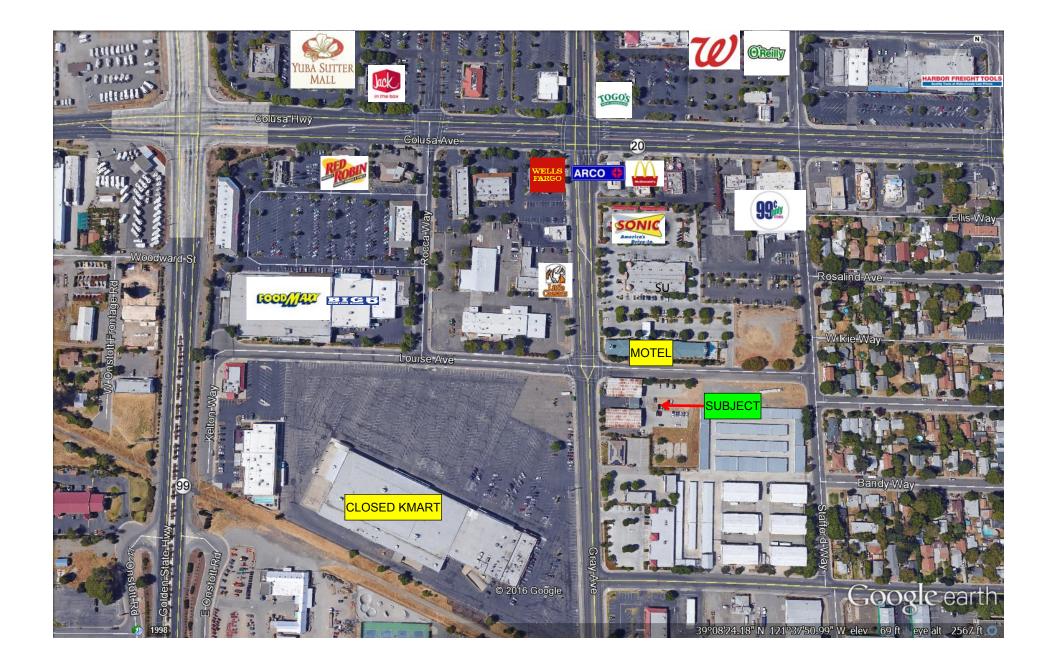

## FOR SALE!!!

911 Gray Avenue Yuba City, California

| Location: | This property is located on the southeast corner of Gray and Louise<br>Avenues, on a signalized intersection in the heart of Yuba City. |
|-----------|-----------------------------------------------------------------------------------------------------------------------------------------|
|           |                                                                                                                                         |