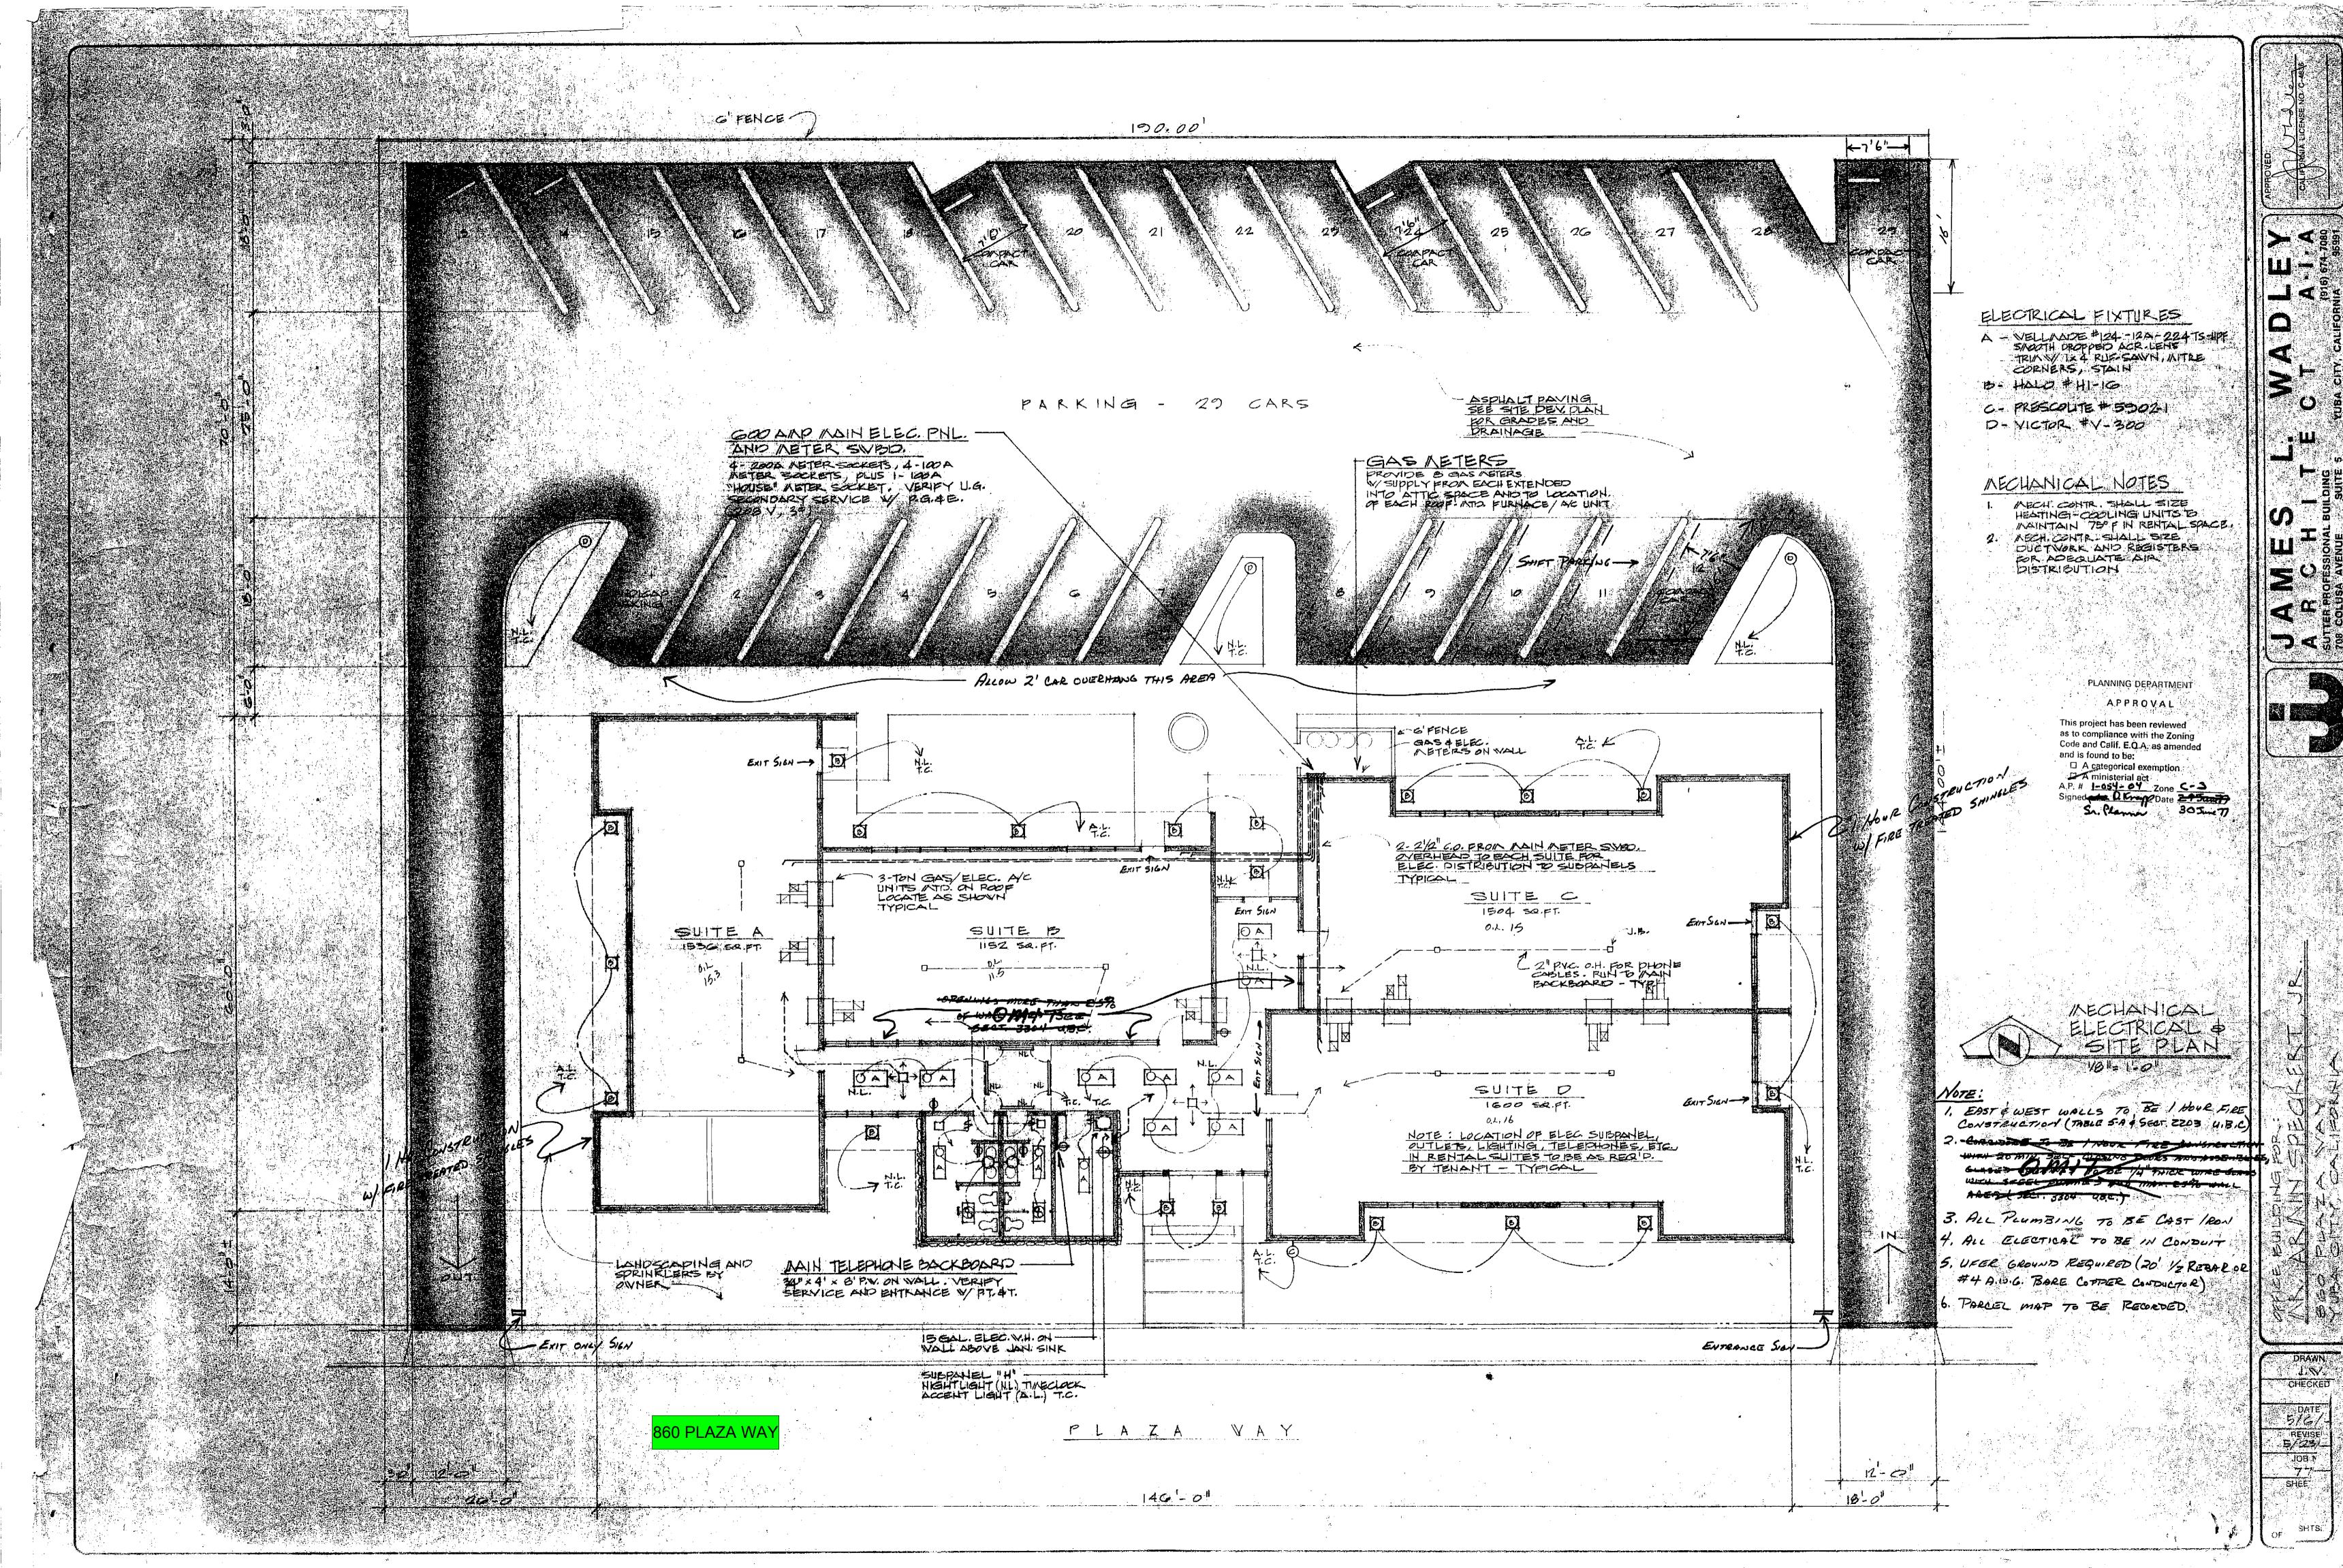

## PRICE REDUCTION!!!

**860 Plaza Way:** The former administrative office facility consists of a, one-story, class "D"

(wood frame) structure which has a total gross (and net rentable) building area of 7,055 square feet. The age of the building is 25 +/- years. Land area is 0.64 acres (27,878 SF). Parcel (APN: 51-334-005). The property was a shared office space by various entities before Sierra Central took

**COMMERCIAL REAL ESTATE BROKERAGE · CA BRE#00656378** 

860 Plaza Way-