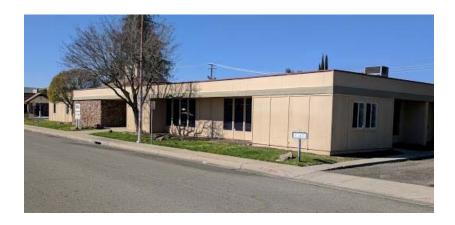

## PRICE REDUCTION!!!

**860 Plaza Way:** The former administrative office facility consists of a, one-story, class "D"

(wood frame) structure which has a total gross (and net rentable) building area of 7,055 square feet. The age of the building is 25 +/- years. Land area is 0.64 acres (27,878 SF). Parcel (APN: 51-334-005). The property was a shared office space by various entities before Sierra Central took

over the entire building.

**Sales/Lease Price:** \$749,500.00. \$650,000.00. Lease rate ask Fred

**Comments:** Great Visibility and accessibility, this nice office space is in a great area, in the heart

of Yuba City.

**For Further Information Contact:** 

**Fred Northern** 

Office: (530) 671-0000

Fred Cell: (530) 701-5216

CA BRE LIC. #01075027

The above information was furnished by the owner and/or from public records and is believed to be reliable. However, this information is not warranted or guaranteed accurate or correct, and no warranty or guarantee is expressed or implied. All information is subject to independent verification by prospective tenants to determine to tenant's satisfaction the suitability of the property for their intended use.