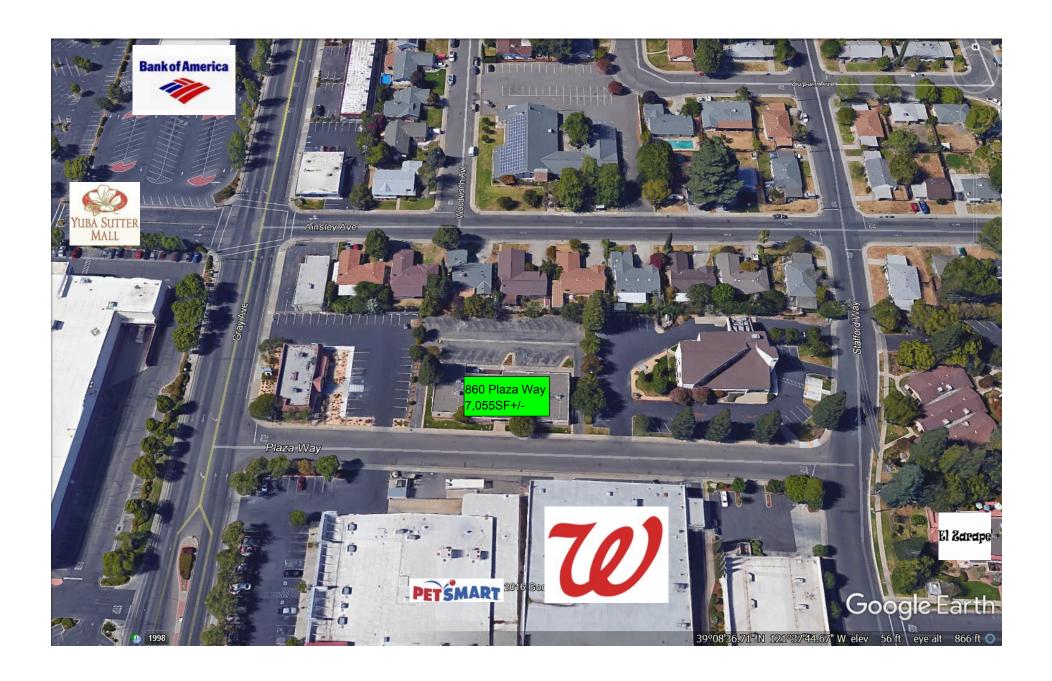

## PRICE REDUCTION!!!

**860 Plaza Way:** The former administrative office facility consists of a, one-story, class "D"

(wood frame) structure which has a total gross (and net rentable) building area of 7,055 square feet. The age of the building is 25 +/- years. Land area is 0.64 acres (27,878 SF). Parcel (APN: 51-334-005). The property was a shared office space by various entities before Sierra Central took

over the entire building.

**Sales/Lease Price:** \$749,500.00. \$650,000.00. Lease rate ask Fred

**Comments:** Great Visibility and accessibility, this nice office space is in a great area, in the heart

of Yuba City.

**For Further Information Contact:** 

**Fred Northern** 

Office: (530) 671-0000

Fred Cell: (530) 701-5216

CA BRE LIC. #01075027

The above information was furnished by the owner and/or from public records and is believed to be reliable. However, this information is not warranted or guaranteed accurate or correct, and no warranty or guarantee is expressed or implied. All information is subject to independent verification by prospective tenants to determine to tenant's satisfaction the suitability of the property for their intended use.