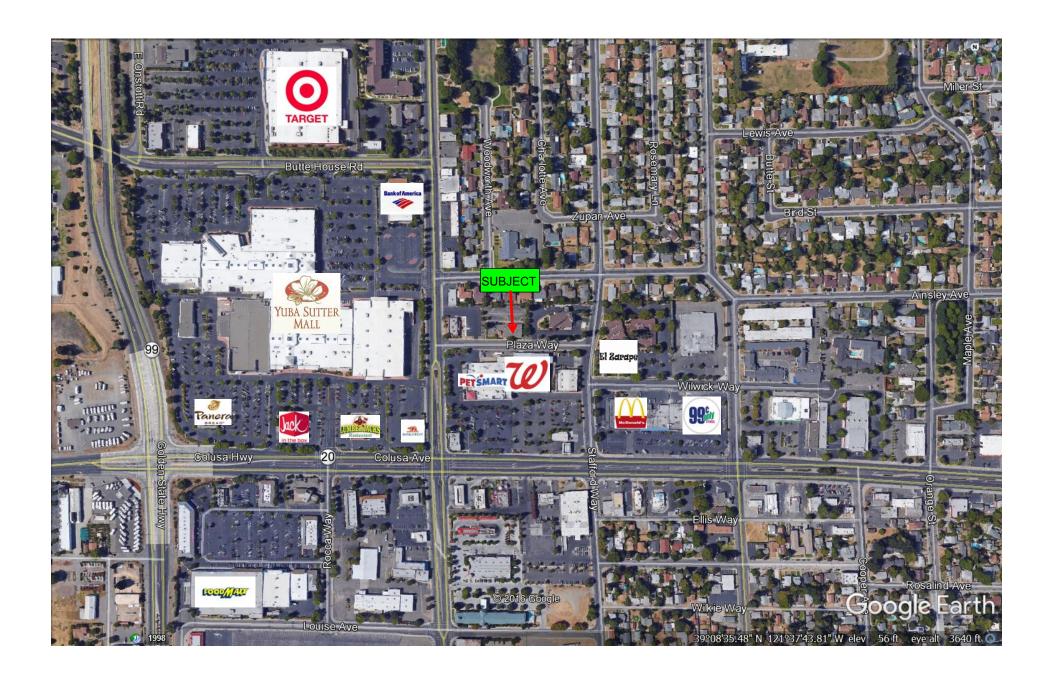

## OFFICE/RETAIL BUILDING FOR SALE OR LEASE

860 PLAZA WAY

Yuba City, California

## PRICE REDUCTION!!!

**860 Plaza Way:** The former administrative office facility consists of a, one-story, class "D"

(wood frame) structure which has a total gross (and net rentable) building area of 7,055 square feet. The age of the building is 25 +/- years. Land area is 0.64 acres (27,878 SF). Parcel (APN: 51-334-005). The property was a shared office space by various entities before Sierra Central took

over the entire building.

**Sales/Lease Price:** \$749,500.00. \$650,000.00. Lease rate ask Fred

**Comments:** Great Visibility and accessibility, this nice office space is in a great area, in the heart