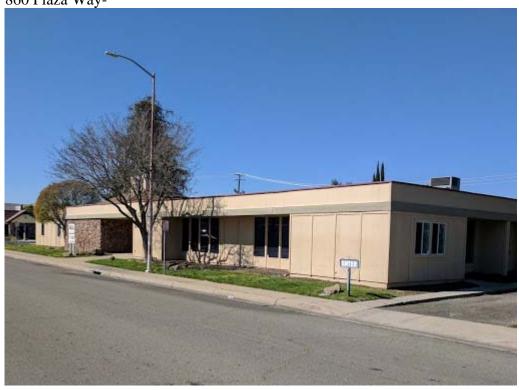

## PRICE REDUCTION!!!

**860 Plaza Way:** The former administrative office facility consists of a, one-story, class "D"

(wood frame) structure which has a total gross (and net rentable) building area of 7,055 square feet. The age of the building is 25 +/- years. Land area is 0.64 acres (27,878 SF). Parcel (APN: 51-334-005). The property was a shared office space by various entities before Sierra Central took

over the entire building.

**Sales/Lease Price:** \$749,500.00. \$650,000.00. Lease rate ask Fred

**Comments:** Great Visibility and accessibility, this nice office space is in a great area, in the heart

of Yuba City.

**For Further Information Contact:** 

**Fred Northern** 

Office: (530) 671-0000

Fred Cell: (530) 701-5216

CA BRE LIC. #01075027

The above information was furnished by the owner and/or from public records and is believed to be reliable. However, this information is not warranted or guaranteed accurate or correct, and no warranty or guarantee is expressed or implied. All information is subject to independent verification by prospective tenants to determine to tenant's satisfaction the suitability of the property for their intended use.

**COMMERCIAL REAL ESTATE BROKERAGE · CA BRE#00656378** 

860 Plaza Way-