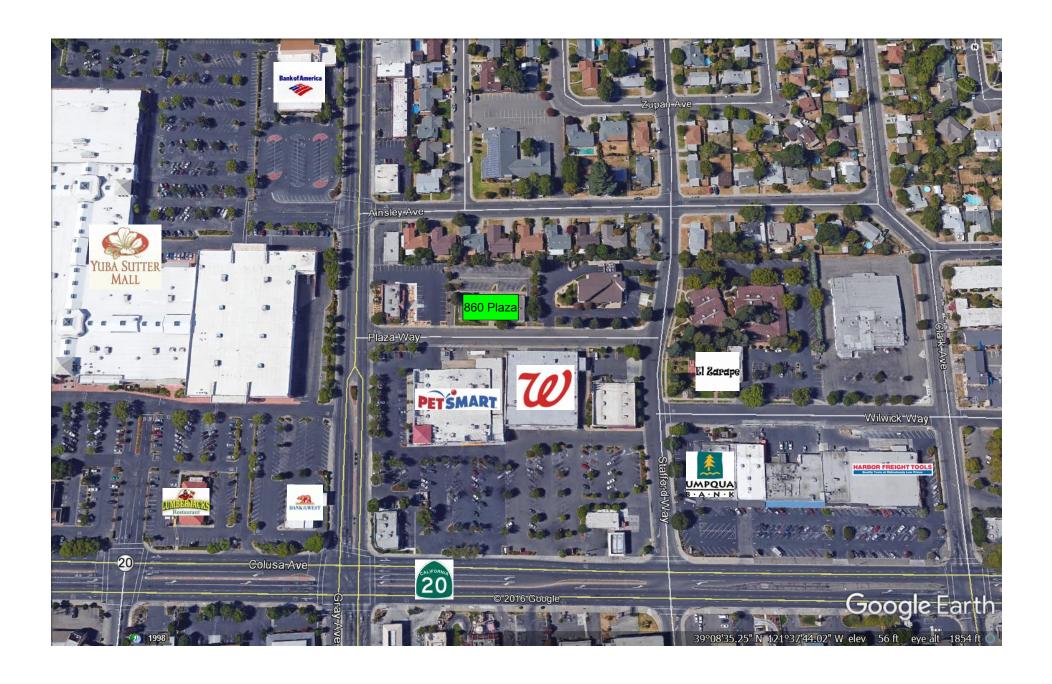

## PRICE REDUCTION!!!

**860 Plaza Way:** The former administrative office facility consists of a, one-story, class "D"

(wood frame) structure which has a total gross (and net rentable) building area of 7,055 square feet. The age of the building is 25 +/- years. Land area is 0.64 acres (27,878 SF). Parcel (APN: 51-334-005). The property was a shared office space by various entities before Sierra Central took

over the entire building.

**Sales/Lease Price:** \$749,500.00. \$650,000.00. Lease rate ask Fred

**Comments:** Great Visibility and accessibility, this nice office space is in a great area, in the heart

of Yuba City.

**For Further Information Contact:** 

**Fred Northern** 

Office: (530) 671-0000

Fred Cell: (530) 701-5216

CA BRE LIC. #01075027

The above information was furnished by the owner and/or from public records and is believed to be reliable. However, this information is not warranted or guaranteed accurate or correct, and no warranty or guarantee is expressed or implied. All information is subject to independent verification by prospective tenants to determine to tenant's satisfaction the suitability of the property for their intended use.