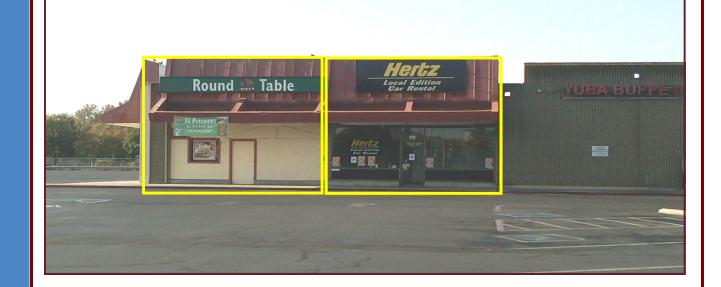

#### 828 & 832 Gray Avenue, Yuba City

#### HIGH TRAFFIC LOCATION FOR YOUR RETAIL, RESTAURANT OR PROFESSIONAL BUSINESS

- 1,750 sf retail and 3,750 sf retail for lease. 3,750 is currently Round Table Pizza (Round Table is not closing). Potential contiguous space of 5,500 sf +/-.
- High gross sales location.

**ZAC REPKA** 

- This location is highly visible from Southbound traffic on Gray Avenue from Colusa Highway. Gray Avenue is a main North-South thoroughfare in central Yuba City.
- DO NOT DISTURB TENANTS. DO NOT "ASK QUESTIONS" of employees. All showings MUST be scheduled thru Listing Agent.
- Current asking rents: 828 (round table) \$1.85 psf NNN. 832 Gray Ave.—\$1.50 psf NNN