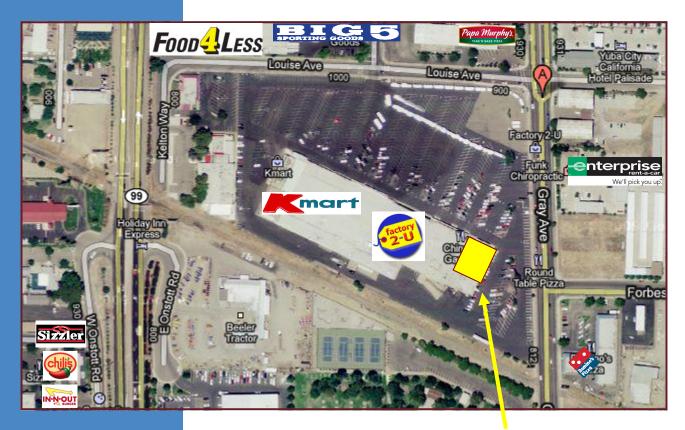

#### 828 & 832 Gray Avenue, Yuba City

**ZAC REPKA** 

- This location is highly visible from Southbound traffic on Gray Avenue from Colusa Highway. Gray Avenue is a main North-South thoroughfare in central Yuba City.
- DO NOT DISTURB TENANTS. DO NOT "ASK QUESTIONS" of employees. All showings MUST be scheduled thru Listing Agent.
- Current asking rents: 828 (round table) \$1.85 psf NNN. 832 Gray Ave.—\$1.50 psf NNN