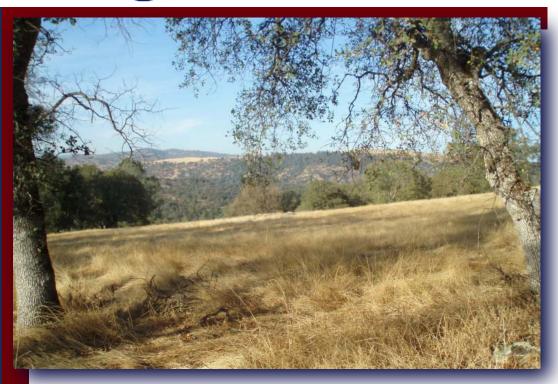

#### 7780 Hwy 20 - SmartSville, CA

- Contiguous parcels / Highway Frontage
- APN: 006-190-044 & 006-200-037
- Next to Gold fields/Parks Bar
- Near Spenceville State Wildlife
   & Rec Area
- Level building sites & varied terrain with rock outcroppings
- Zoned A/RR
- VIEWS!!!