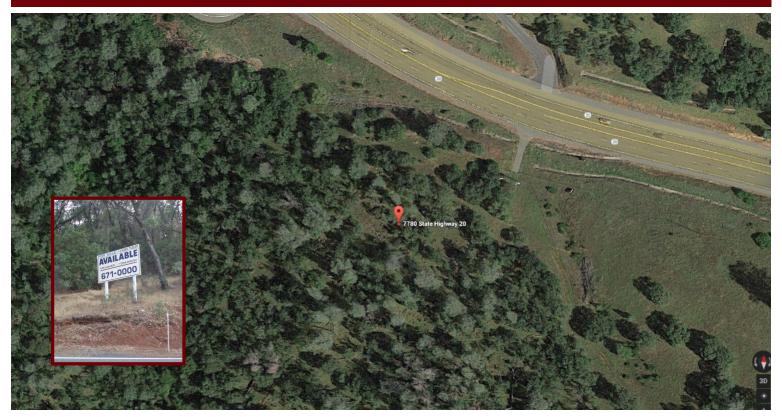

#### 7780 Hwy 20 - SmartSville, CA

- Contiguous parcels / Highway Frontage
- APN: 006-190-044 & 006-200-037
- Next to Gold fields/Parks Bar
- Near Spenceville State Wildlife
   & Rec Area
- Level building sites & varied terrain with rock outcroppings
- Zoned A/RR
- VIEWS!!!