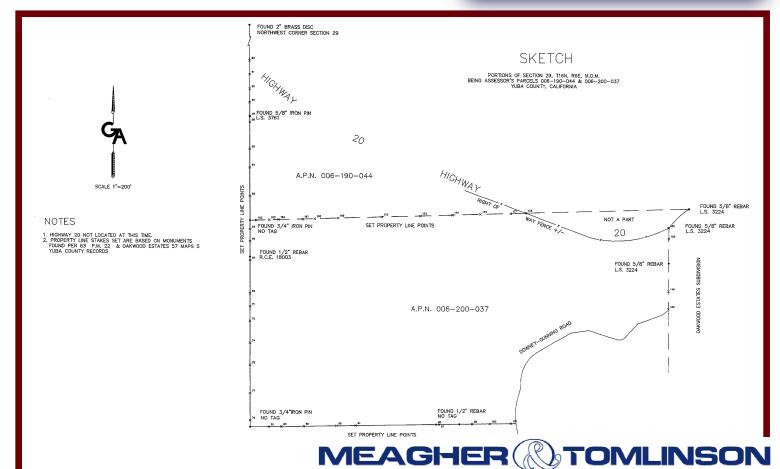

# **7780 Hwy 20 -** SmartSville, CA 95977 page 23 Survey Sketch

#### 7780 Hwy 20 - SmartSville, CA

- Contiguous parcels / Highway Frontage
- APN: 006-190-044 & 006-200-037
- Next to Gold fields/Parks Bar
- Near Spenceville State Wildlife
   & Rec Area
- Level building sites & varied terrain with rock outcroppings
- Zoned A/RR
- VIEWS!!!