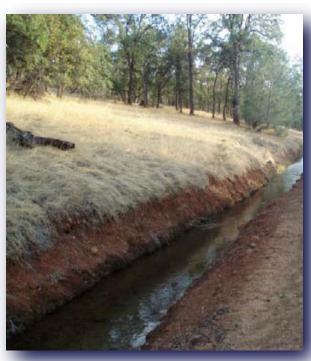

#### 7780 Hwy 20 - SmartSville, CA

- Contiguous parcels / Highway Frontage
- APN: 006-190-044 & 006-200-037
- Next to Gold fields/Parks Bar
- Near Spenceville State Wildlife
   & Rec Area
- Level building sites & varied terrain with rock outcroppings
- Zoned A/RR
- VIEWS!!!