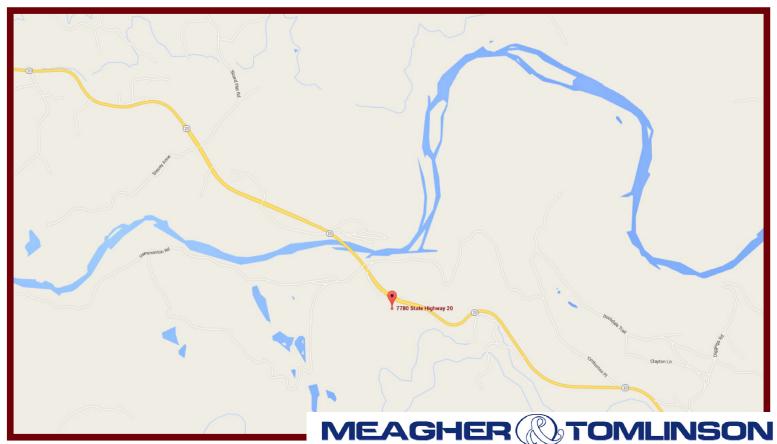

#### 7780 Hwy 20 - SmartSville, CA

- Contiguous parcels / Highway Frontage
- APN: 006-190-044 & 006-200-037
- Next to Gold fields/Parks Bar
- Near Spenceville State Wildlife
   & Rec Area
- Level building sites & varied terrain with rock outcroppings
- Zoned A/RR
- VIEWS!!!