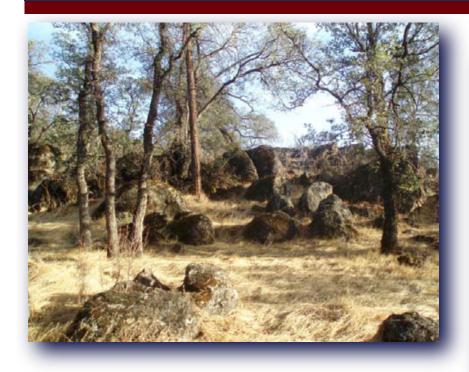

#### 7780 Hwy 20 - SmartSville, CA

- Contiguous parcels / Highway Frontage
- APN: 006-190-044 & 006-200-037
- Next to Gold fields/Parks Bar
- Near Spenceville State Wildlife
   & Rec Area
- Level building sites & varied terrain with rock outcroppings
- Zoned A/RR
- VIEWS!!!