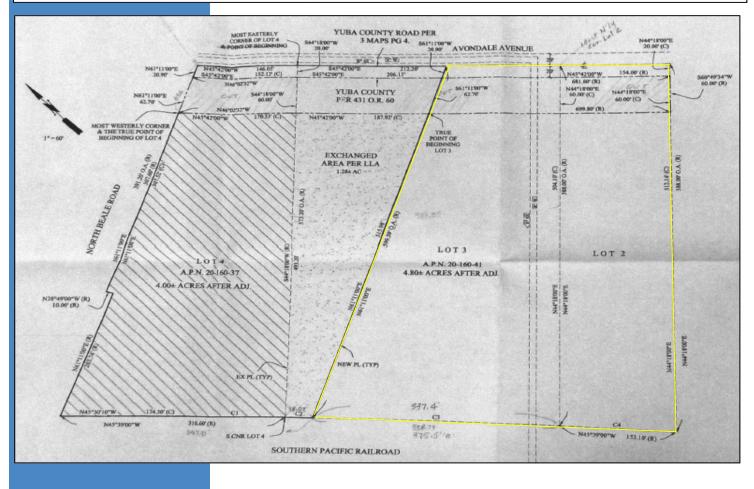

#### 5962 AVONDALE AVE. LINDA, CA

SUPERBLY LOCATED AT THE CORNER OF NORTH BEALE RD, AND AVONDALE AVE.

- 4.80 Acres Available. Flexible NMX zoning allows for retail, other commercial and up to 20 units per acre multi-family.
- Traffic count: North Beale Rd.—24,000 Avondale—1,100 Lindhurst Ave.—10,500
- **Future Signalized Intersection**
- Asking Price...\$550,000