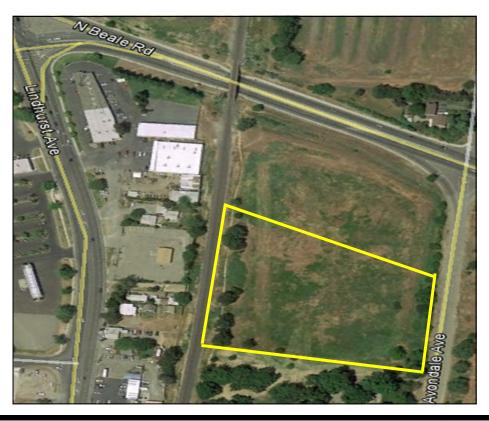

#### 5962 AVONDALE AVE. LINDA, CA

SUPERBLY LOCATED AT THE CORNER OF NORTH BEALE RD, AND AVONDALE AVE.

- 4.80 Acres Available. Flexible NMX zoning allows for retail, other commercial and up to 20 units per acre multi-family.
- Traffic count: North Beale Rd.—24,000 Avondale—1,100 Lindhurst Ave.—10,500
- **Future Signalized Intersection**
- Asking Price...\$550,000