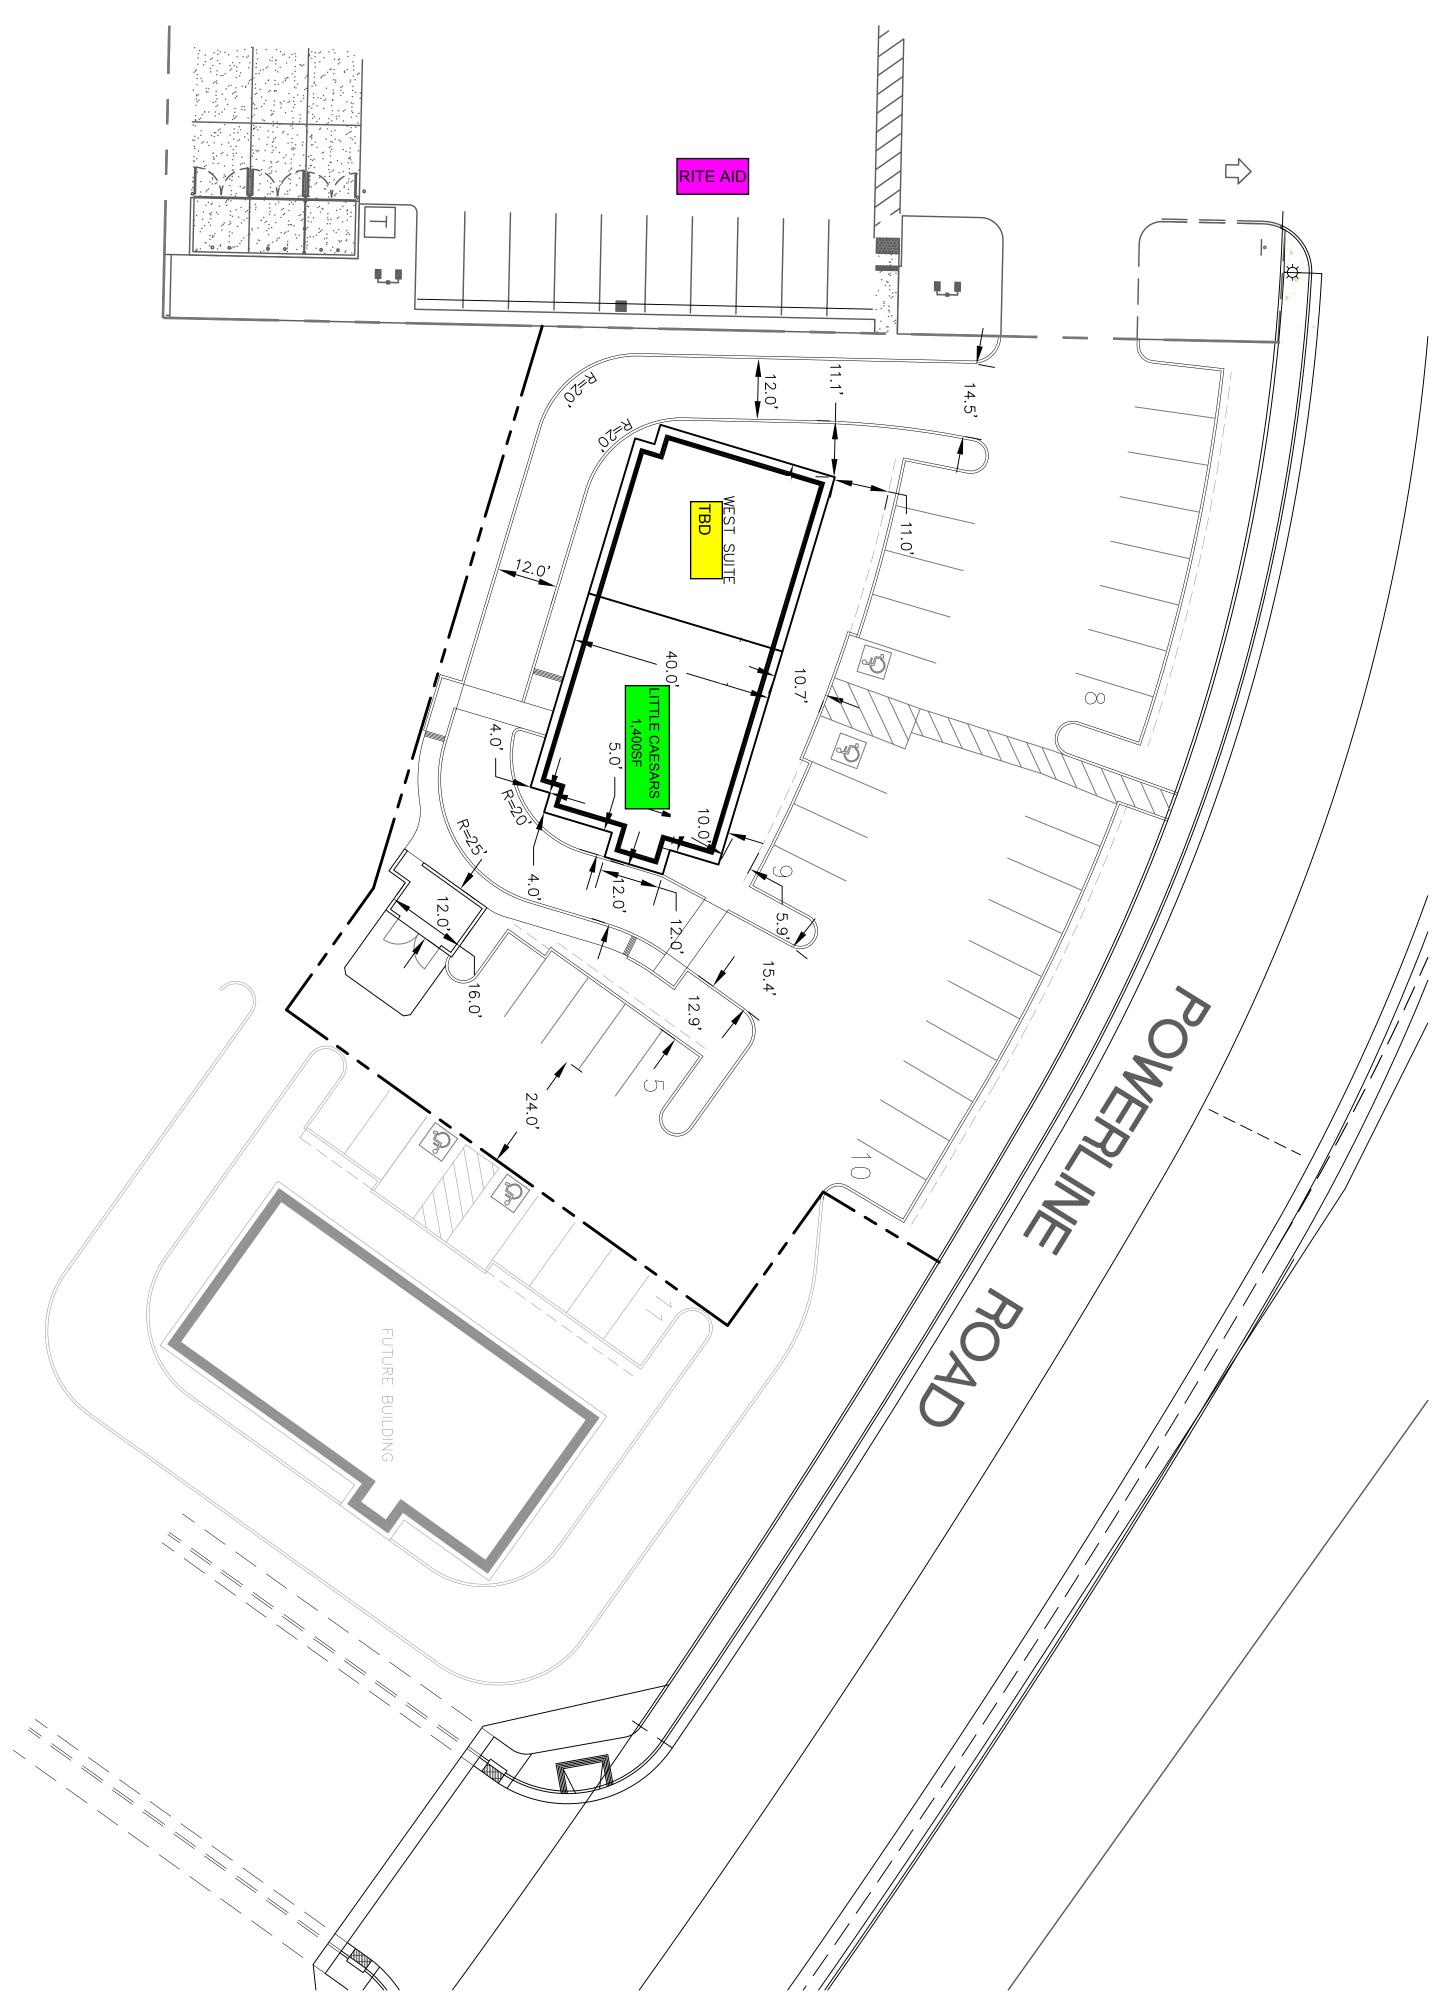

## HIGHWAY 65/70 VISIBLE 5062 POWERLINE ROAD RETAIL

Olivehurst, CA

<u>Location</u>: Southside of Olivehurst Avenue just off of Highway 65/70.

Building Size: 2,800SF, 1,400SF Available

Zoning: Commercial.

Lease Price: \$1.85/SF NNN.

Comments: Property is very well located and has great visibility. Good

accessibility and adjoining a recently opened Rite-Aid.