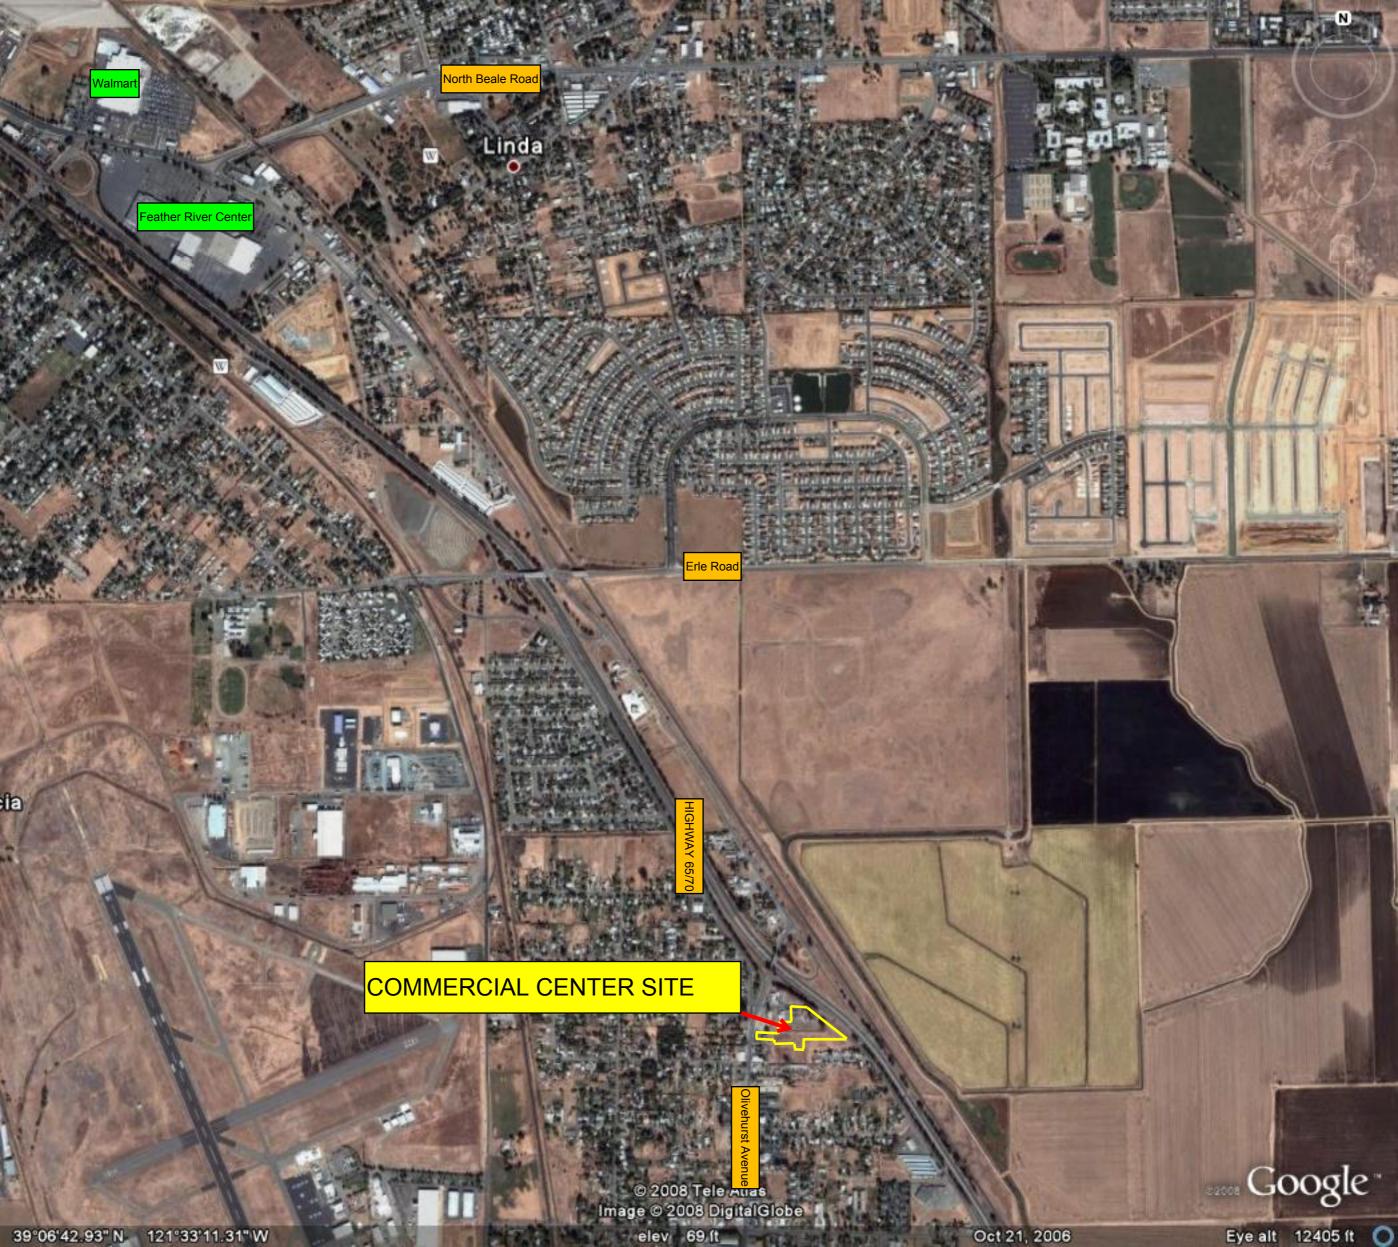

## HIGHWAY 65/70 VISIBLE 5062 POWERLINE ROAD RETAIL

Olivehurst, CA

<u>Location</u>: Southside of Olivehurst Avenue just off of Highway 65/70.

Building Size: 2,800SF, 1,400SF Available

Zoning: Commercial.

Lease Price: \$1.85/SF NNN.

Comments: Property is very well located and has great visibility. Good

accessibility and adjoining a recently opened Rite-Aid.