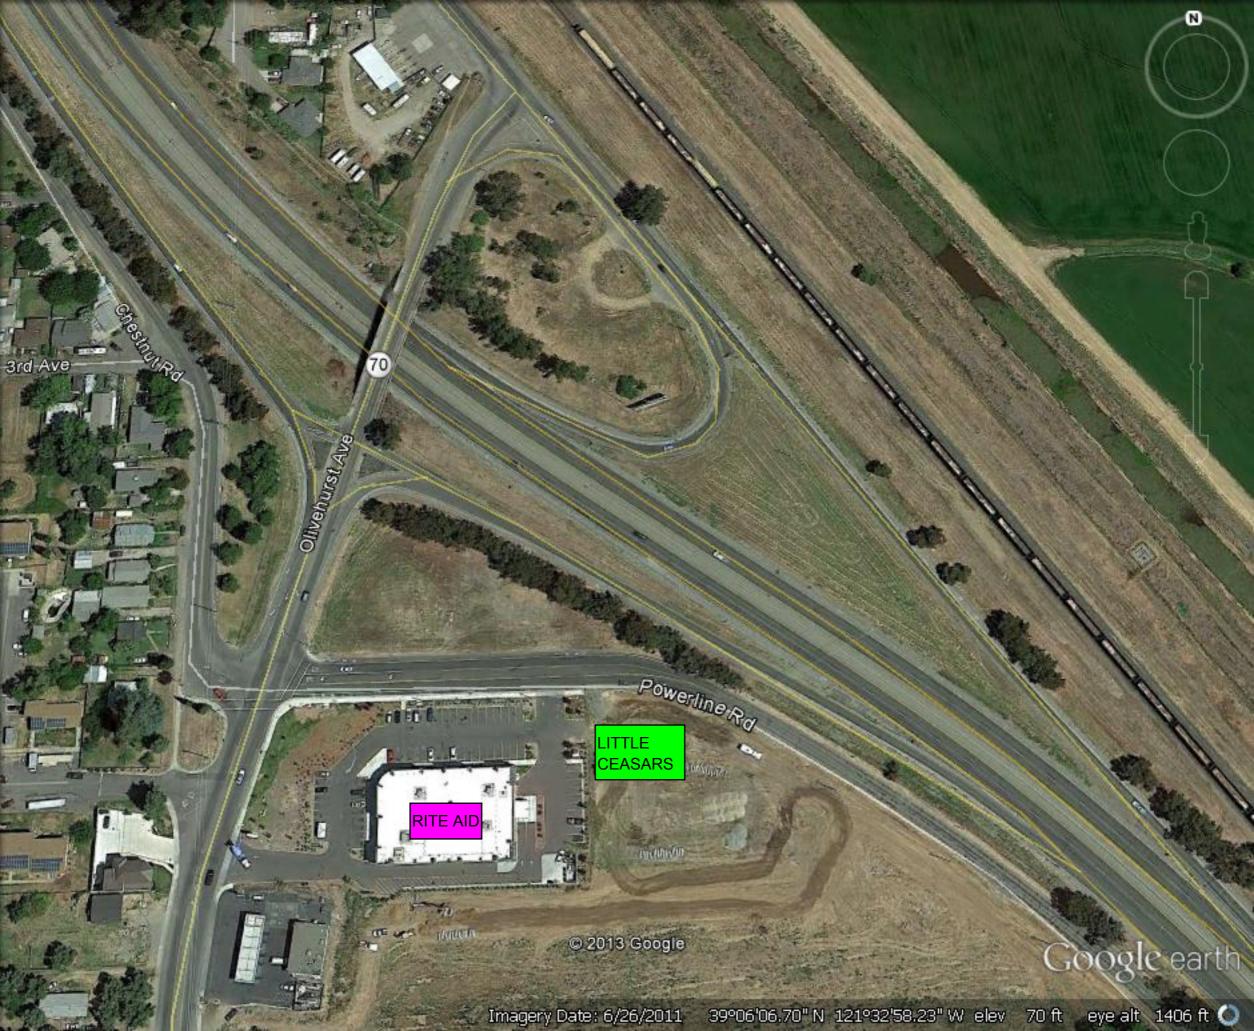

## HIGHWAY 65/70 VISIBLE 5062 POWERLINE ROAD RETAIL

Olivehurst, CA

<u>Location</u>: Southside of Olivehurst Avenue just off of Highway 65/70.

Building Size: 2,800SF, 1,400SF Available

Zoning: Commercial.

Lease Price: \$1.85/SF NNN.

Comments: Property is very well located and has great visibility. Good

accessibility and adjoining a recently opened Rite-Aid.