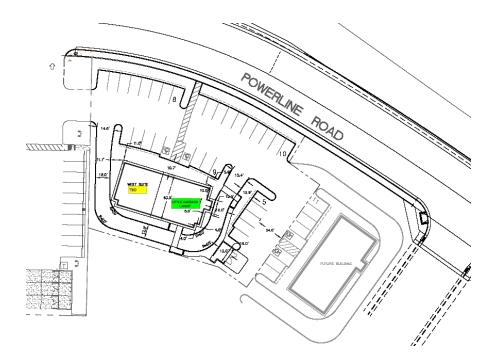

## HIGHWAY 65/70 VISIBLE 5062 POWERLINE ROAD RETAIL

Olivehurst, CA

<u>Location</u>: Southside of Olivehurst Avenue just off of Highway 65/70.

Building Size: 2,800SF, 1,400SF Available

Zoning: Commercial.

Lease Price: \$1.85/SF NNN.

Comments: Property is very well located and has great visibility. Good

accessibility and adjoining a recently opened Rite-Aid.