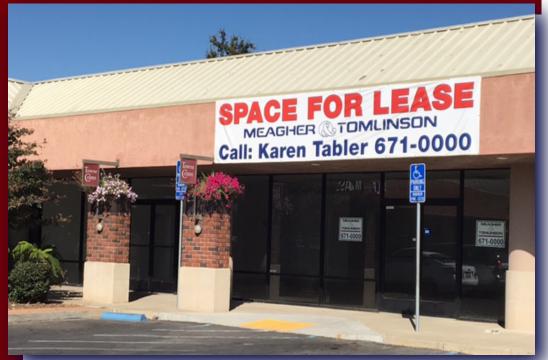

## **441 Bridge Street, Suite F** *Yuba City, CA*

- 3,100 sq. ft. open floorplan
- Located in Towne Centre
- Adjacent to Downtown Plumas Shopping District
- Co-Tenants: Cookie Tree, Comcast
- Surrounded by daytime offices
- Bridge Street is a main arterial between Hwy 99 and Marysville

## Contact: KAREN TABLER cell: (530) 713-0243 karent@wmmt.com CA BRE Broker Lic 00886618

The information contained in this offering was provided from sources deemed to be reliable however Broker makes no representations or warranties of any kind, expressed or implied, regarding the physical condition, zoning classification, physical characteristics such as square footage, adequacy of electrical service or other utilities, building habitability or fitness, compliance with current building codes such as ADA, seismic, health & safety or any other governmental codes or regulations, structural integrity including water tightness of the roof or any other component of the buildings, environmental matters, income/expense information or any other aspect of the property or the buildings thereon. Prospective Buyers or Tenants shall be solely responsible for determining the suitability of the property and its condition for their intended use.