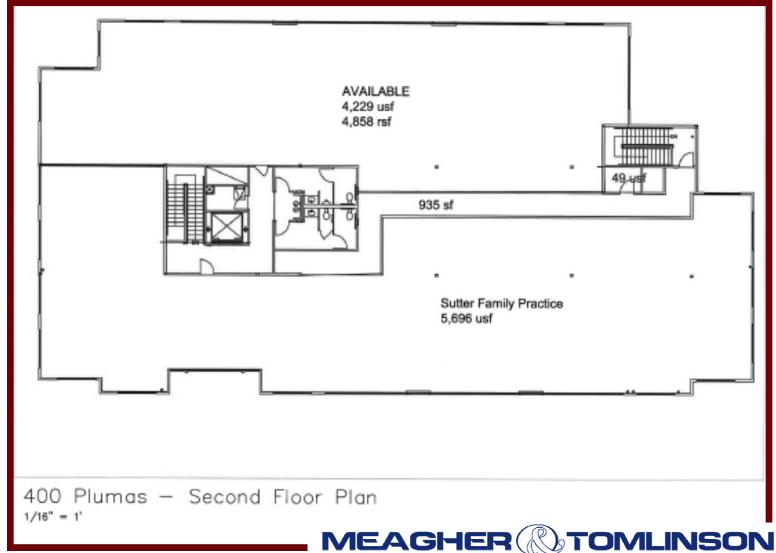

#### **Current Tenants:**

Mission Pharmacy
Hospise Home & Health
Sutter North Family
Practice

Meagher & Tomlinson 1007 Live Oak Blvd Suite A4 Yuba City, CA 95991 (530) 671-0000 Fax: (530) 671-2717

www.wmmt.com