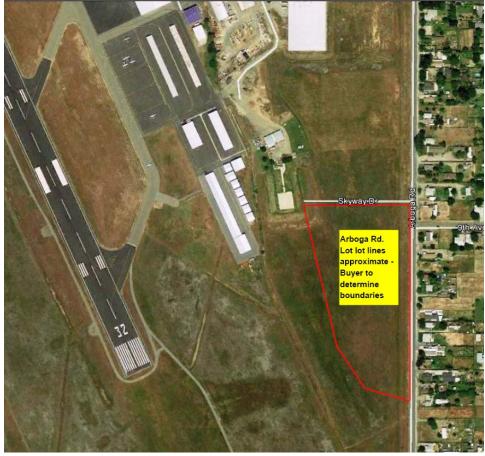

## PRICE REDUCED

A 3.72 Acre Lot With potential direct Access to Arboga Road

- Potential Direct Access to Arboga Rd. Close proximity to Highway 70/65 with interchange accessibility.
- Private Parcel at Yuba County Airport.
- 35 miles/40 mins to Sacramento International Airport
- 3.72 Acres. Yuba County APN #013-560-027.
- Asking Price \$75,000 \$125,000 (Less than \$0.47 per square foot!) Don't wait....act now.