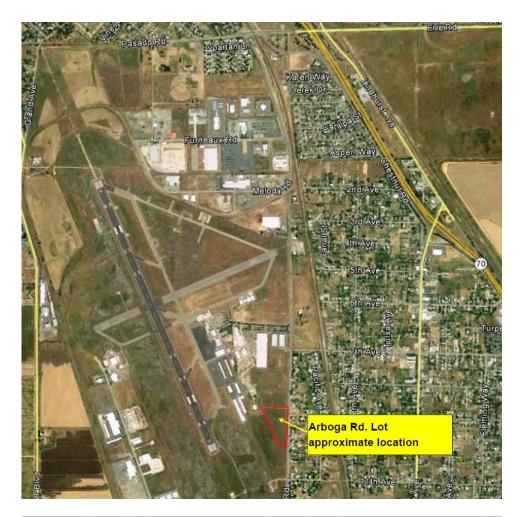

## PRICE REDUCED

A 3.72 Acre Lot With potential direct Access to Arboga Road

- Potential Direct Access to Arboga Rd. Close proximity to Highway 70/65 with interchange accessibility.
- Private Parcel at Yuba County Airport.
- 35 miles/40 mins to Sacramento International Airport
- 3.72 Acres. Yuba County APN #013-560-027.
- Asking Price \$75,000 \$125,000 (Less than \$0.47 per square foot!) Don't wait....act now.