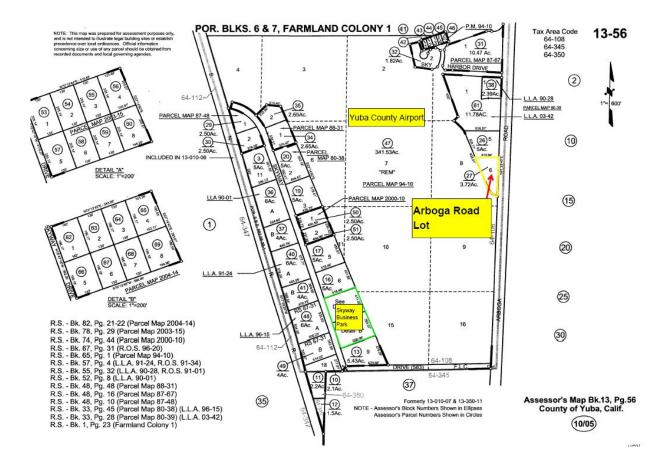

## PRICE REDUCED

A 3.72 Acre Lot With potential direct Access to Arboga Road

- Potential Direct Access to Arboga Rd. Close proximity to Highway 70/65 with interchange accessibility.
- Private Parcel at Yuba County Airport.
- 35 miles/40 mins to Sacramento International Airport
- 3.72 Acres. Yuba County APN #013-560-027.
- Asking Price \$75,000 \$125,000 (Less than \$0.47 per square foot!) Don't wait....act now.