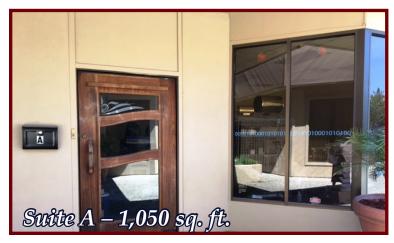

## FOR LEASE

Office /
Retail Space

Exterior Breezeway storefronts

Suite A – 1,050 sq. ft. Suite C – 657 sq. ft. Suite D – 1,280 sq. ft.

\$1.25 per sq. ft.

Meagher & Tomlinson 1007 Live Oak Blvd Suite A4 Yuba City, CA 95991 (530) 671-0000 Fax: (530) 671-2717