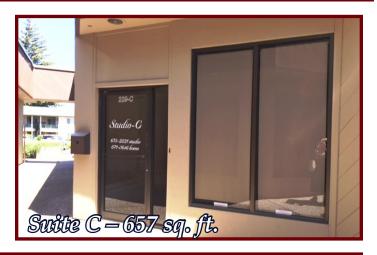

## FOR LEASE

Office /
Retail Space

Exterior Breezeway storefronts

Suite A – 1,050 sq. ft. Suite C – 657 sq. ft. Suite D – 1,280 sq. ft.

\$1.25 per sq. ft.

Meagher & Tomlinson 1007 Live Oak Blvd Suite A4 Yuba City, CA 95991 (530) 671-0000 Fax: (530) 671-2717