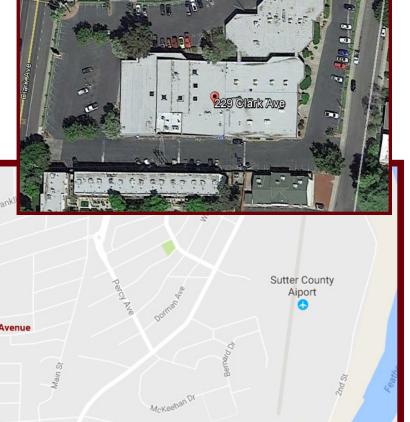

## HILLCREST PLAZA 229 Clark Ave. - Yuba City

- Recently remodeled shopping center
- Across from St. Isidore's Catholic Church
- Co-Tenants: Hillcrest Landing Restaurant

Cakes by Request

**Studio B Dance Center** 

## **229 Clark Ave -** Yuba City page 2: Photos, Aerial view, and Map

*Contact:* **KAREN TABLER** *cell:* **(530) 713-0243** 

Franklin Ave

South uba City

MEAGHER TOMLINSON

1007 Live Oak Blvd, Suite A4, Yuba City, CA 95991