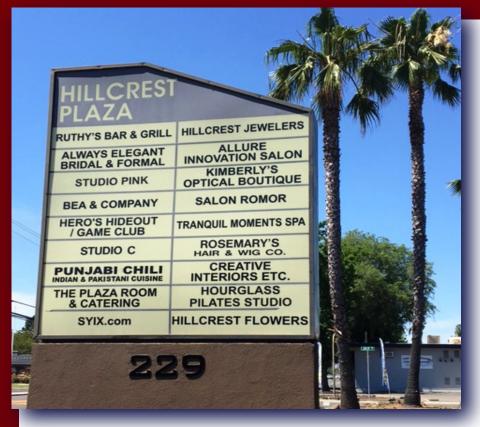

## HILLCREST PLAZA 229 Clark Ave. - Yuba City

- Recently remodeled shopping center
- Across from St. Isidore's Catholic Church
- Co-Tenants: Hillcrest Landing Restaurant

Cakes by Request

**Studio B Dance Center** 

The Plaza Room & Catering

Hillcrest Jewelers Hillcrest Flowers

Contact: KAREN TABLER

*cell:* **(530) 713-0243 karent@wmmt.com** 

CA BRE Broker Lic 00886618

The information contained in this offering was provided from sources deemed to be reliable however Broker makes no representations or warranties of any kind, expressed or implied, regarding the physical condition, zoning classification, physical characteristics such as square footage, adequacy of electrical service or other utilities, building habitability or fitness, compliance with current building codes such as ADA, seismic, health & safety or any other governmental codes or regulations, structural integrity including water tightness of the roof or any other component of the buildings, environmental matters, income/expense information or any other aspect of the property or the buildings thereon. Prospective Buyers or Tenants shall be solely responsible for determining the suitability of the property and its condition for their intended use.