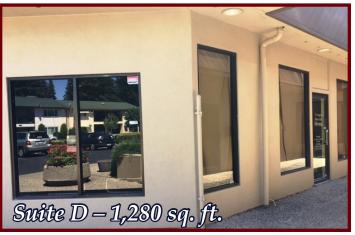

## FOR LEASE

Office /
Retail Space

Exterior Breezeway storefronts

Suite A – 1,050 sq. ft. Suite C – 657 sq. ft. Suite D – 1,280 sq. ft.

\$1.25 per sq. ft.

Meagher & Tomlinson 1007 Live Oak Blvd Suite A4 Yuba City, CA 95991 (530) 671-0000 Fax: (530) 671-2717