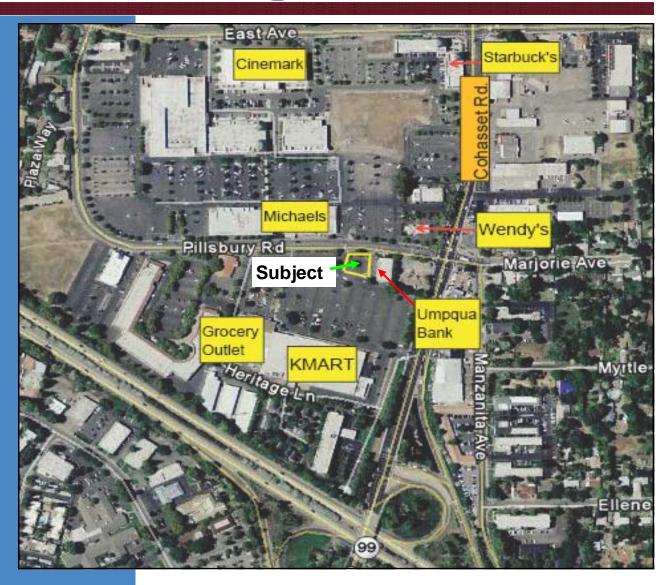

## PAD SITE AT 2155 PILLSBURY ROAD CHICO, CA

CONVENIENTLY LOCATED IN THE CHICO K-MART SHOPPING CENTER

- Approximately 12,282 Sq. Ft. Lot. Up to 12,000 Sq. Ft. building may be possible with cross parking agreements.
- Freeway Accessible. Less than 0.2 mile from interchange off-ramp
- **Traffic Counts:** -Highway 99 62,000 +/- vehicles per day (Caltrans 2009)

-Cohasset Road 35,000 +/- vehicles per day (City of Chico 2006)

Nearby retailers include: Michael's, Starbucks, Wendy's, Trader Joe's, Cinemark Theater, Umpqua Bank, Grocery Outlet and more.

ZAC REPKA CELL(530)870-7778 DRE:# 01451649