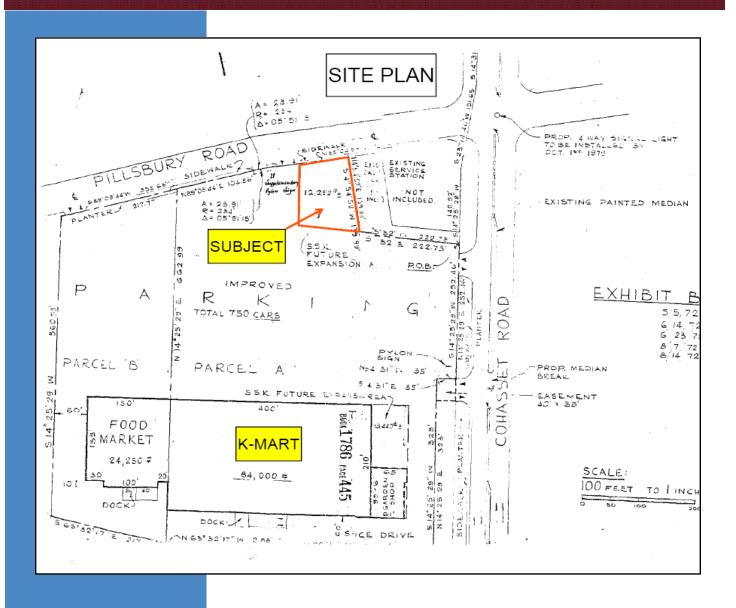

## PAD SITE AT 2155 PILLSBURY ROAD CHICO, CA

CONVENIENTLY LOCATED IN THE CHICO K-MART SHOPPING CENTER

- Approximately 12,282 Sq. Ft. Lot. Up to 12,000 Sq. Ft. building may be possible with cross parking agreements.
- Freeway Accessible. Less than 0.2 mile from interchange off-ramp
- **Traffic Counts:** -Highway 99 62,000 +/- vehicles per day (Caltrans 2009)

-Cohasset Road 35,000 +/- vehicles per day (City of Chico 2006)

Nearby retailers include: Michael's, Starbucks, Wendy's, Trader Joe's, Cinemark Theater, Umpqua Bank, Grocery Outlet and more.

ZAC REPKA CELL(530)870-7778 DRE:# 01451649