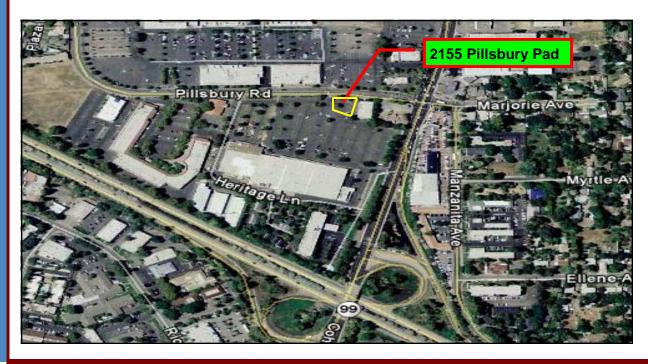

## PAD SITE AT 2155 PILLSBURY ROAD CHICO, CA

CONVENIENTLY LOCATED IN THE CHICO K-MART SHOPPING CENTER

- Approximately 12,282 Sq. Ft. Lot. Up to 12,000 Sq. Ft. building may be possible with cross parking agreements.
- Freeway Accessible. Less than 0.2 mile from interchange off-ramp
- **Traffic Counts:** -Highway 99 62,000 +/- vehicles per day (Caltrans 2009)

-Cohasset Road 35,000 +/- vehicles per day (City of Chico 2006)

Nearby retailers include: Michael's, Starbucks, Wendy's, Trader Joe's, Cinemark Theater, Umpqua Bank, Grocery Outlet and more.

ZAC REPKA CELL(530)870-7778 DRE:# 01451649