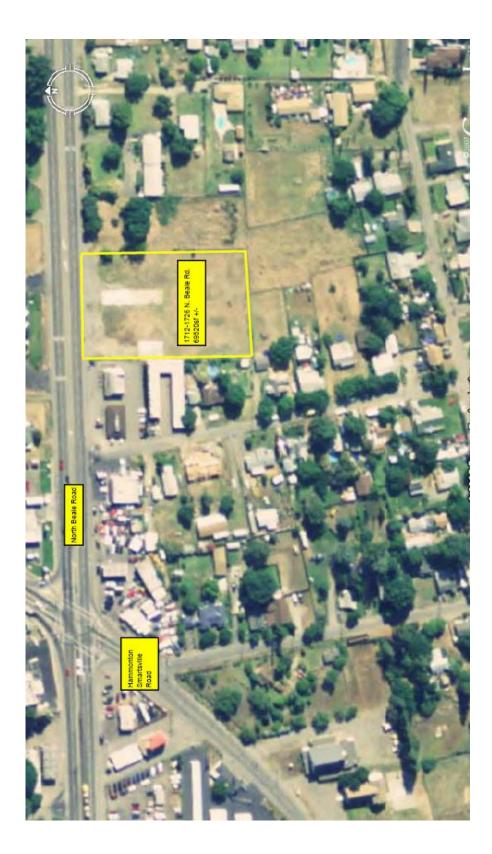

## VACANT LAND FOR SALE NORTH BEALE ROAD LINDA, CA PRICE REDUCED!!!

Location: 1712-1726 North Beale Road, South side of North Beale Road east of Hammonton-Smartsville Road, Linda, CA.

- Size: Five (5) lots totaling about  $69520sf(1.60 \pm acres)$
- Zoning: Commercial and R2.
- Price: \$5.25/sf "As-Is"= \$364,980.00.\$3.60/sf -\$250,272.00
- <u>APN's:</u> 021-132-025, 026, 027, 028, & 029
- <u>Comments</u>: Property is well situated with good visibility and access.