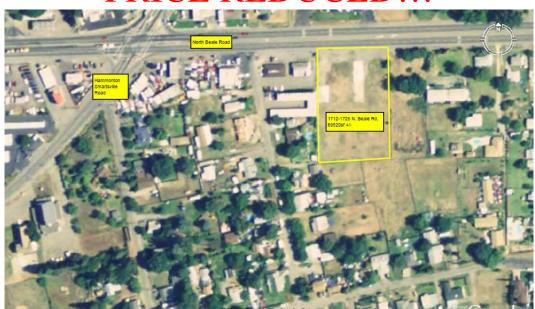

## VACANT LAND FOR SALE NORTH BEALE ROAD LINDA, CA PRICE REDUCED!!!

Location: 1712-1726 North Beale Road, South side of North Beale Road east of Hammonton-Smartsville Road, Linda, CA.

- Size: Five (5) lots totaling about  $69520sf(1.60 \pm acres)$
- Zoning: Commercial and R2.
- Price: \$5.25/sf "As-Is"= \$364,980.00.\$3.60/sf -\$250,272.00
- <u>APN's:</u> 021-132-025, 026, 027, 028, & 029
- <u>Comments</u>: Property is well situated with good visibility and access.