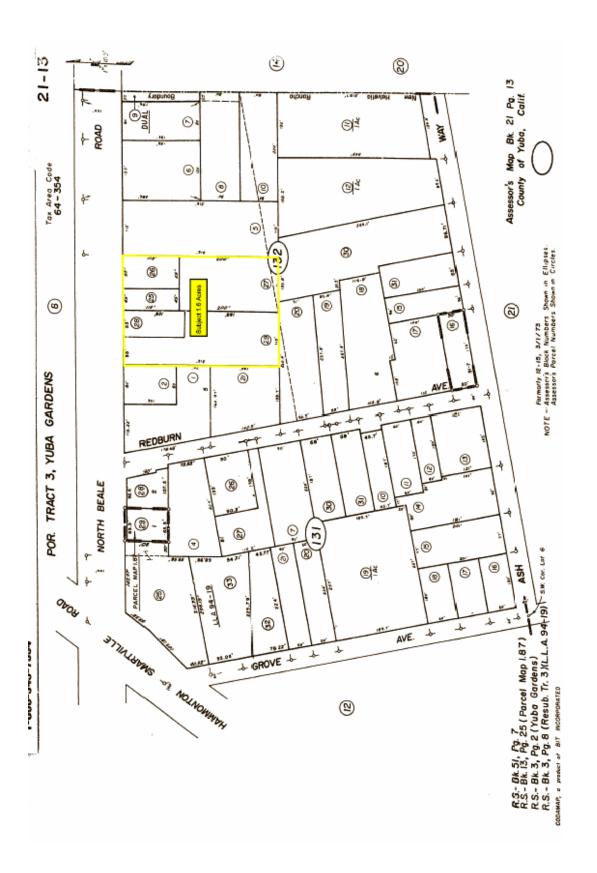

## VACANT LAND FOR SALE NORTH BEALE ROAD LINDA, CA PRICE REDUCED!!!

Location: 1712-1726 North Beale Road, South side of North Beale Road east of Hammonton-Smartsville Road, Linda, CA.

- Size: Five (5) lots totaling about  $69520sf(1.60 \pm acres)$
- Zoning: Commercial and R2.
- Price: \$5.25/sf "As-Is"= \$364,980.00.\$3.60/sf -\$250,272.00
- <u>APN's:</u> 021-132-025, 026, 027, 028, & 029
- <u>Comments</u>: Property is well situated with good visibility and access.