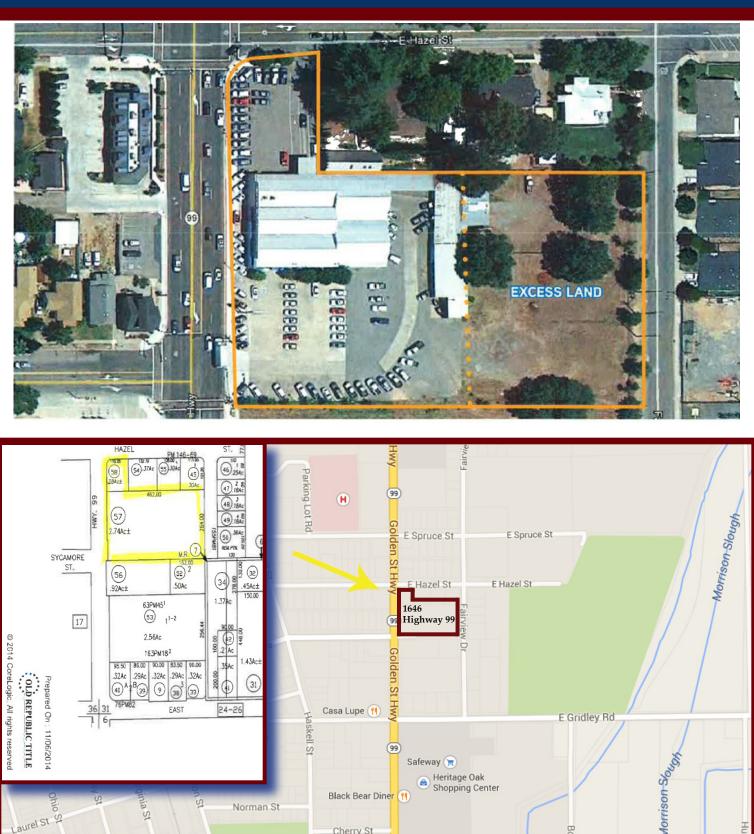

### **1646 Highway 99 -** *Gridley CA* **DEVEOPMENT SITE**

- 3.06 Acres
- 386+/- Feet of Frontage on Hwy 99
- 2 Signalized Intersections
- **C-2 Zoning** allows Discount Drug, Supermarket, Boat & RV sales, Hotel, Equipment sales & rental
- Nearby Tenants: Les Schwab Tires, Ace Hardware, Gridley Country Ford, Starbucks, Valley Truck & Tractor

### 1646 Highway 99 - Gridley, CA page 2: Aerial view and Map

### Contact: KAREN TABLER *cell*: **713-0243**

Black Bear Diner (1

Cherry St

Norman St

Laurel St 2

5

MEAGHER ( ) TOMLINSON 1007 Live Oak Blvd, Suite A4, Yuba City, CA 95991 (530) 671-0000 - Fax: (530) 671-2717 - www.wmmt.com