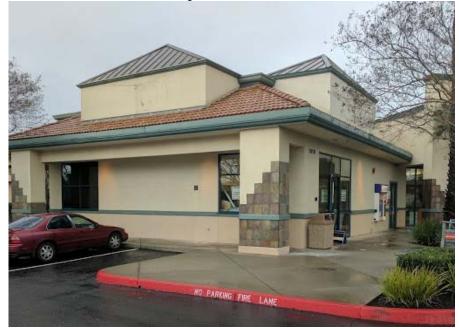

SubLease Rate: \$2,760.00/month NNN

Comments:Great Visibility and accessibility, this Krispy Kreme space is in the Feather<br/>Downs Shopping Center (Bel-Air, CVS, McDonalds, Starbucks, etc...).<br/>Sublease is with Rabo Bank. Term currently expires 2/28/2023 unless<br/>Rabo renews.

## COMMERCIAL REAL ESTATE BROKERAGE · CA BRE#00656378

Westerly View-

Southerly View-