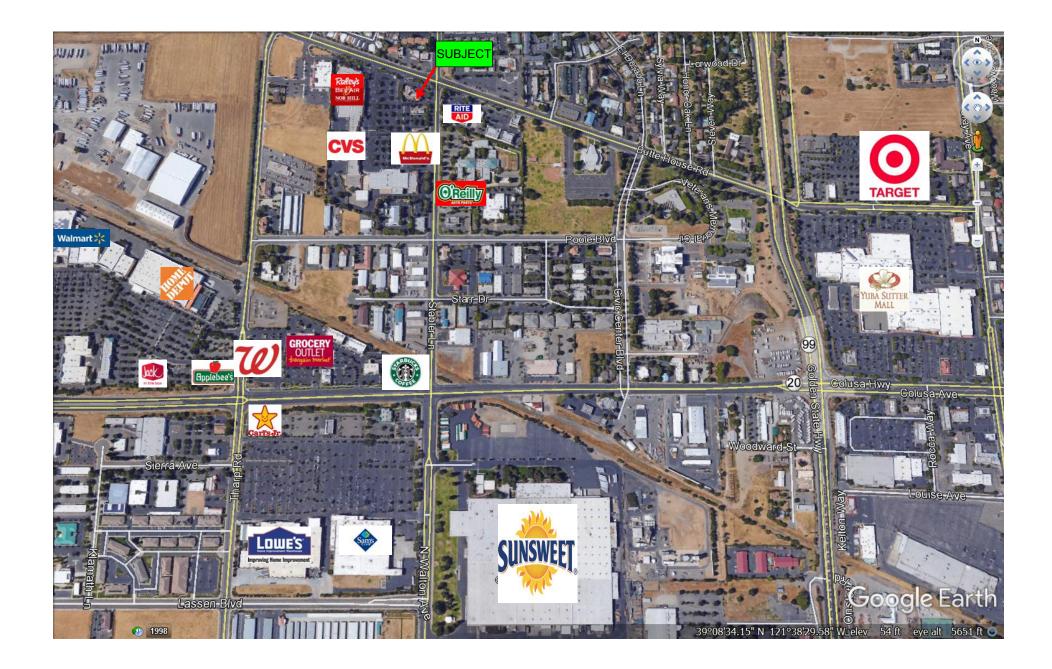

SubLease Rate: \$2,760.00/month NNN

Comments:Great Visibility and accessibility, this Krispy Kreme space is in the Feather<br/>Downs Shopping Center (Bel-Air, CVS, McDonalds, Starbucks, etc...).<br/>Sublease is with Rabo Bank. Term currently expires 2/28/2023 unless<br/>Rabo renews.