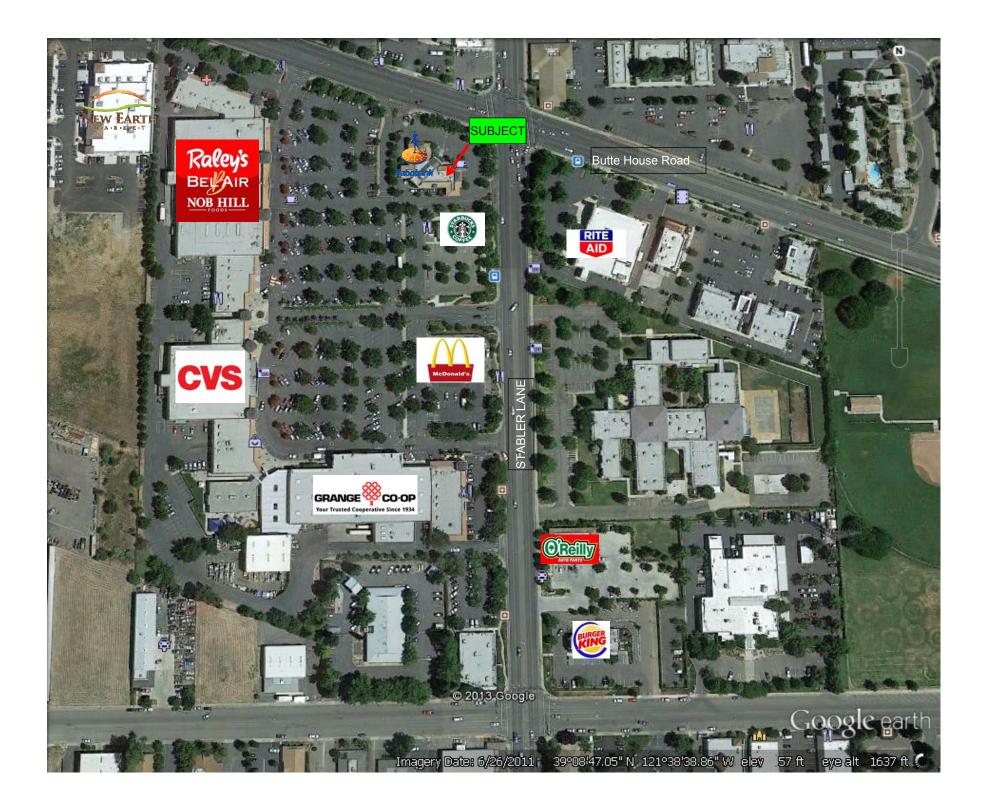

SubLease Rate: \$2,760.00/month NNN

Comments:Great Visibility and accessibility, this Krispy Kreme space is in the Feather<br/>Downs Shopping Center (Bel-Air, CVS, McDonalds, Starbucks, etc...).<br/>Sublease is with Rabo Bank. Term currently expires 2/28/2023 unless<br/>Rabo renews.