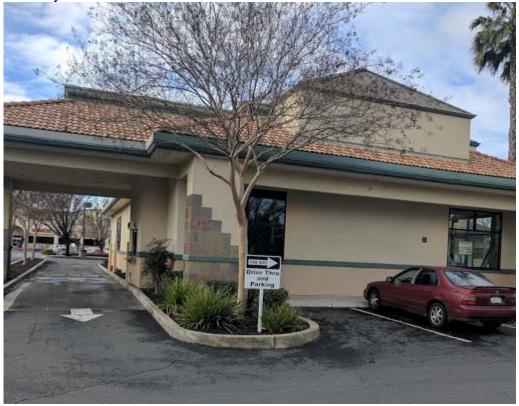

SubLease Rate: \$2,760.00/month NNN

Comments:Great Visibility and accessibility, this Krispy Kreme space is in the Feather<br/>Downs Shopping Center (Bel-Air, CVS, McDonalds, Starbucks, etc...).<br/>Sublease is with Rabo Bank. Term currently expires 2/28/2023 unless<br/>Rabo renews.

## COMMERCIAL REAL ESTATE BROKERAGE · CA BRE#00656378

Westerly View-

Southerly View-