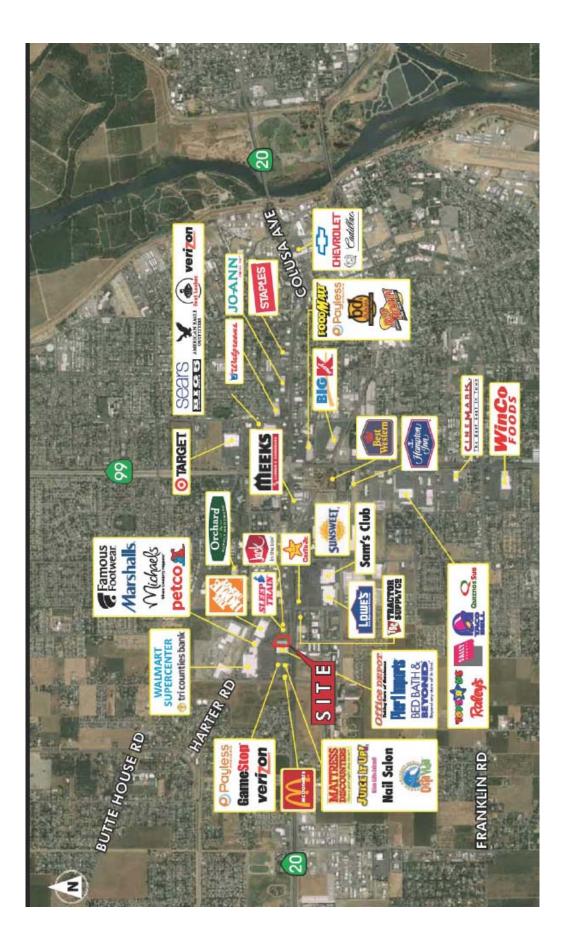

Location: 1054 Harter Road, Yuba City, CA. The property is situated along the north side of Colusa Avenue (Highway 20), just east of Highway 99.

Traffic Count: 29,500+ ADT (Caltrans, 2015) Highway 20.