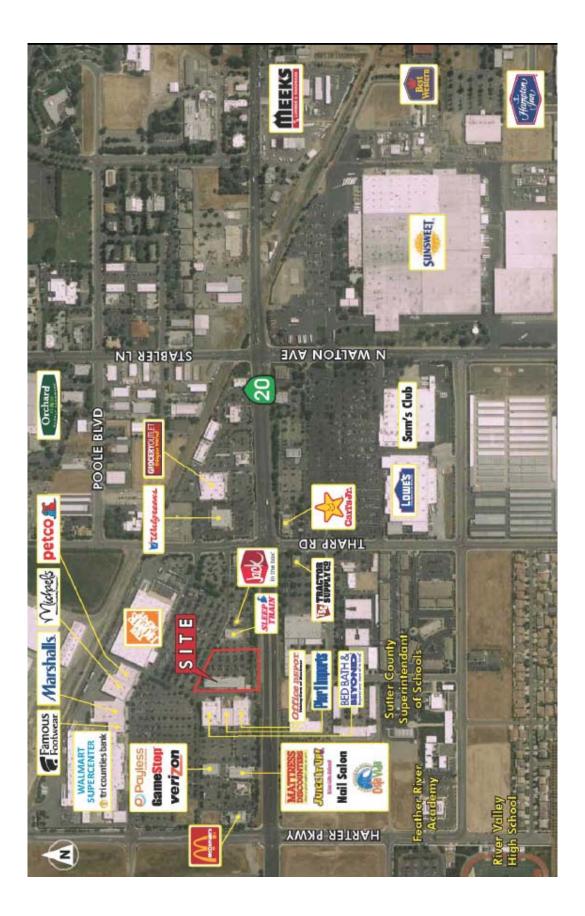

Location: 1054 Harter Road, Yuba City, CA. The property is situated along the north side of Colusa Avenue (Highway 20), just east of Highway 99.

Traffic Count: 29,500+ ADT (Caltrans, 2015) Highway 20.

## <u>Retail</u>

In Center: Home Depot, Walmart Supercenter, Marshalls, Michaels, Petco, Bed Bath & Beyond, Office Depot and Pier 1 Imports.

<u>Space Available</u>: 1,600 & 1,870sf.

Asking Rent: \$3.00/sf/month NNN.