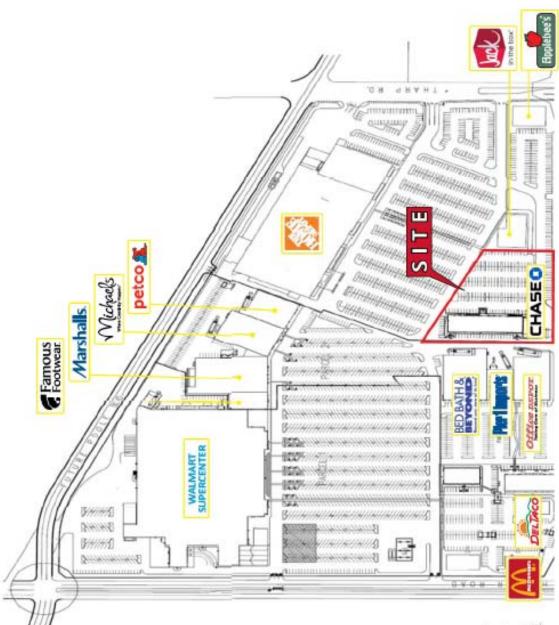

Location: 1054 Harter Road, Yuba City, CA. The property is situated along the north side of Colusa Avenue (Highway 20), just east of Highway 99.

Traffic Count: 29,500+ ADT (Caltrans, 2015) Highway 20.

## <u>Retail</u>

In Center: Home Depot, Walmart Supercenter, Marshalls, Michaels, Petco, Bed Bath & Beyond, Office Depot and Pier 1 Imports.

<u>Space Available</u>: 1,600 & 1,870sf.

Asking Rent: \$3.00/sf/month NNN.

COMMERCIAL REAL ESTATE BROKERAGE · CA BRE#0065378

SITE PLAN

SITE PLAN