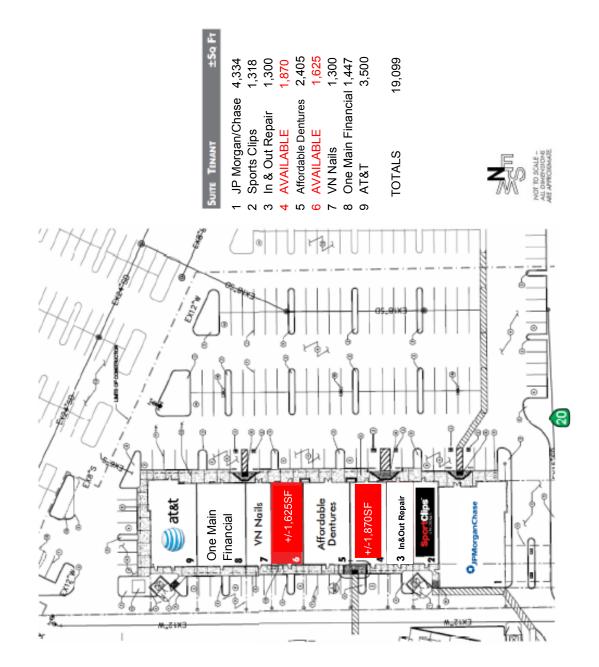

## <u>Retail</u>

In Center: Home Depot, Walmart Supercenter, Marshalls, Michaels, Petco, Bed Bath & Beyond, Office Depot and Pier 1 Imports.

<u>Space Available</u>: 1,600 & 1,870sf.

Asking Rent: \$3.00/sf/month NNN.