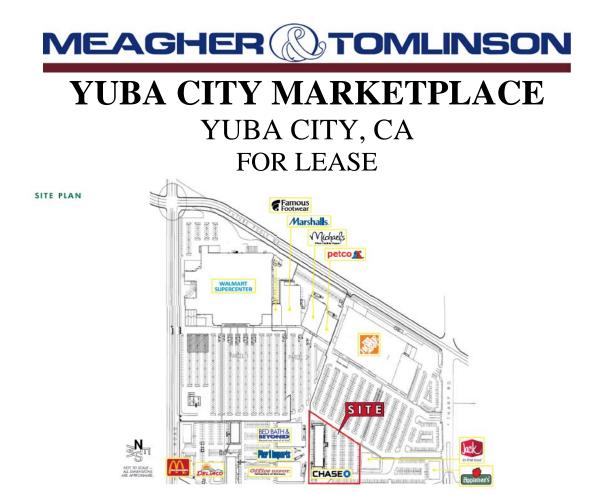

Location: 1054 Harter Road, Yuba City, CA. The property is situated along the north side of Colusa Avenue (Highway 20), just east of Highway 99.

Traffic Count: 29,500+ ADT (Caltrans, 2015) Highway 20.

## <u>Retail</u>

In Center: Home Depot, Walmart Supercenter, Marshalls, Michaels, Petco, Bed Bath & Beyond, Office Depot and Pier 1 Imports.

<u>Space Available</u>: 1,600 & 1,870sf.

Asking Rent: \$3.00/sf/month NNN.

COMMERCIAL REAL ESTATE BROKERAGE · CA BRE#0065378

SITE PLAN

SITE PLAN