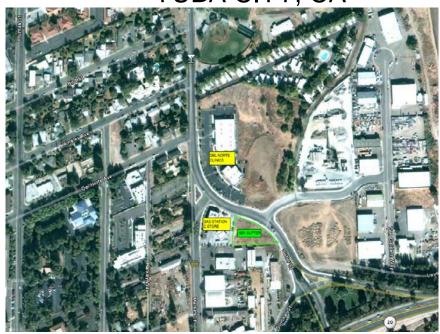

## VACANT COMMERCIAL LAND FOR SALE 1001 SUTTER STREET

YUBA CITY, CA

Location: Sutter Street, just north of Highway 20 (Colusa Avenue), east of

Market Street. Yuba City, CA.

Size:  $26,572\pm SF (0.61 \pm acres)$ 

Zoning: C3 (Regional Commercial).

Price: \$265,720 (\$10.00/SF)

APN: 51-550-038

<u>Comments:</u> Property is well situated with good visibility. Great access to Yuba

County. Developing area.

FOR MORE INFORMATION CONTACT: