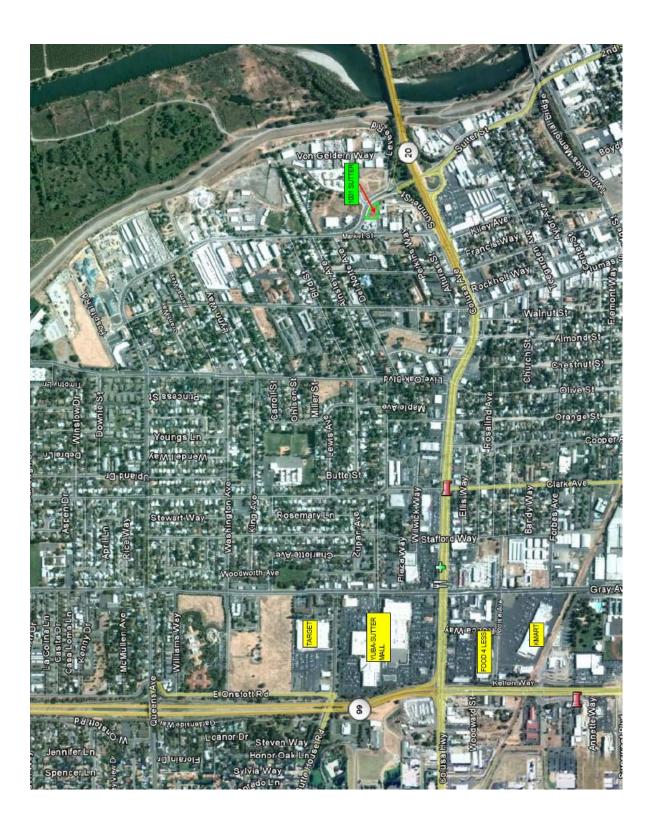

## VACANT COMMERCIAL LAND FOR SALE 1001 SUTTER STREET

YUBA CITY, CA

Location: Sutter Street, just north of Highway 20 (Colusa Avenue), east of

Market Street. Yuba City, CA.

Size:  $26,572\pm SF (0.61 \pm acres)$ 

Zoning: C3 (Regional Commercial).

Price: \$265,720 (\$10.00/SF)

APN: 51-550-038

<u>Comments:</u> Property is well situated with good visibility. Great access to Yuba

County. Developing area.

FOR MORE INFORMATION CONTACT: