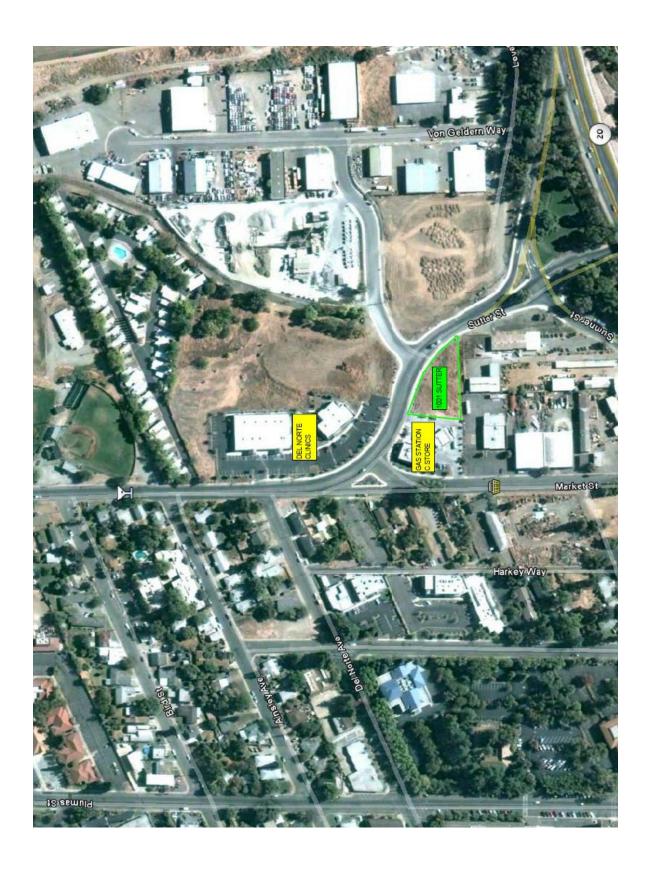

## VACANT COMMERCIAL LAND FOR SALE 1001 SUTTER STREET

YUBA CITY, CA

Location: Sutter Street, just north of Highway 20 (Colusa Avenue), east of

Market Street. Yuba City, CA.

Size:  $26,572\pm SF (0.61 \pm acres)$ 

Zoning: C3 (Regional Commercial).

Price: \$265,720 (\$10.00/SF)

APN: 51-550-038

<u>Comments:</u> Property is well situated with good visibility. Great access to Yuba

County. Developing area.

FOR MORE INFORMATION CONTACT: